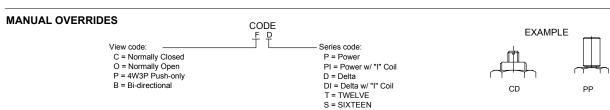

## **CAD INSERTION CODES - 2D**

#### **MECHANICAL VALVES**

The insertion codes for mechanical valves are based on the first seven digits of the valve mnemonic code number. The eighth digit represents the direction of the view.







## **SOLENOID VALVES**

### **COIL VIEWS**





# NORMALLY OPEN VALVE COIL NUTS



## **HYDRAULIC SYMBOLS**



WARNING: the specifications/application data shown in our catalogs and data sheets are intended only as a general guide for the product described (herein). Any specific application should not be undertaken without independent study, evaluation, and testing for suitability.