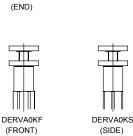

## **CAD INSERTION CODES - 2D**

#### **MECHANICAL VALVES**

The insertion codes for mechanical valves are based on the first seven digits of the valve mnemonic code number. The eighth digit represents the direction of the view.







## **SOLENOID VALVES**

### **COIL VIEWS**





# NORMALLY OPEN VALVE COIL NUTS



## **HYDRAULIC SYMBOLS**



WARNING: the specifications/application data shown in our catalogs and data sheets are intended only as a general guide for the product described (herein). Any specific application should not be undertaken without independent study, evaluation, and testing for suitability.