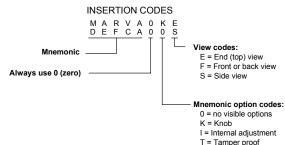

## **CAD INSERTION CODES - 2D**

#### **MECHANICAL VALVES**

The insertion codes for mechanical valves are based on the first seven digits of the valve mnemonic code number. The eighth digit represents the direction of the view.







## **SOLENOID VALVES**

### **COIL VIEWS**





# NORMALLY OPEN VALVE COIL NUTS



## **HYDRAULIC SYMBOLS**



WARNING: the specifications/application data shown in our catalogs and data sheets are intended only as a general guide for the product described (herein). Any specific application should not be undertaken without independent study, evaluation, and testing for suitability.