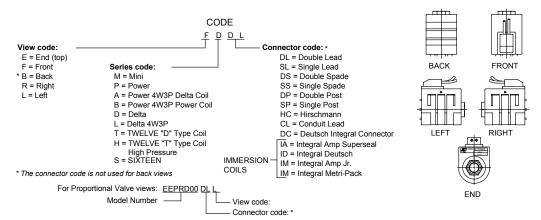

## **CAD INSERTION CODES - 2D**

#### **MECHANICAL VALVES**

The insertion codes for mechanical valves are based on the first seven digits of the valve mnemonic code number. The eighth digit represents the direction of the view.







## **SOLENOID VALVES**

### **COIL VIEWS**





# NORMALLY OPEN VALVE COIL NUTS



## **HYDRAULIC SYMBOLS**



WARNING: the specifications/application data shown in our catalogs and data sheets are intended only as a general guide for the product described (herein). Any specific application should not be undertaken without independent study, evaluation, and testing for suitability.