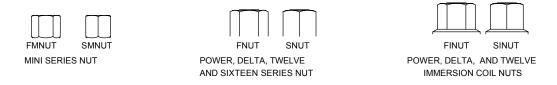

## **CAD INSERTION CODES - 2D**

#### **MECHANICAL VALVES**

The insertion codes for mechanical valves are based on the first seven digits of the valve mnemonic code number. The eighth digit represents the direction of the view.







## **SOLENOID VALVES**

### **COIL VIEWS**





# NORMALLY OPEN VALVE COIL NUTS



## **HYDRAULIC SYMBOLS**



WARNING: the specifications/application data shown in our catalogs and data sheets are intended only as a general guide for the product described (herein). Any specific application should not be undertaken without independent study, evaluation, and testing for suitability.