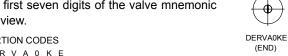

#### **MECHANICAL VALVES**

The insertion codes for mechanical valves are based on the first seven digits of the valve mnemonic code number. The eighth digit represents the direction of the view.