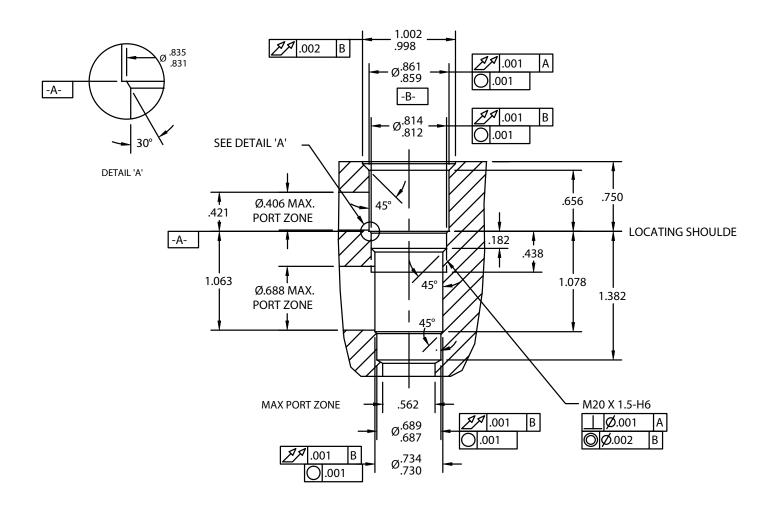

## QS SPECIAL 3 WAY METRIC M20-1.5-H6 THREAD "SPECIAL" SERIES

## NOTES:

- 1. CAVITY CAN BE MACHINED WITH DELTA FORM TOOL #40500012.
- 2. ALL MACHINED SURFACES TO BE  $^{32}\!\sqrt{}$  FINISH OR BETTER, EXCLUDING THREADS.
- 3. IT IS VERY IMPORTANT THAT VALVE CAVITIES MEET ALL DIMENSIONAL AND QUALITY STANDARDS OF CONCENTRICITY AND PERPENDICULARITY. THREADS MUST BE PERPENDICULAR TO THE SPOTFACE SURFACE. SPOTFACE MUST CLEAN UP TO FULL DIAMETER. IMPROPERLY MACHINED CAVITIES CAN LEAD TO CARTRIDGE MALFUNCTION AND/OR FAILURE FROM DISTORTION.