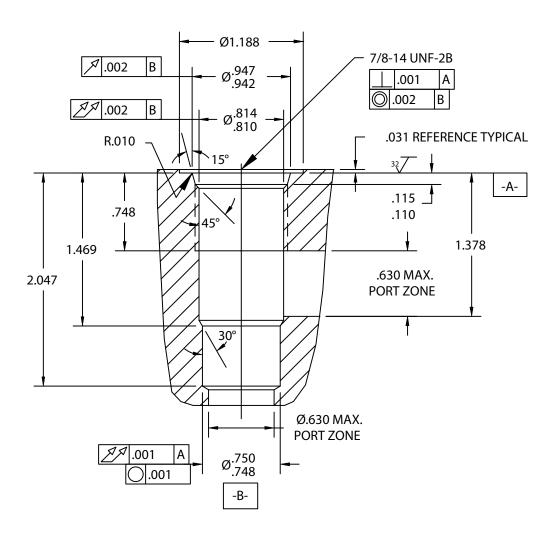

## DELTA 2 WAY SPECIAL 10 SIZE, 7/8-14 THREAD SPECIAL "DELTA" SERIES

## NOTES:

- 1. CAVITY CAN BE MACHINED WITH DELTA FORM TOOL #40500028.
- 2. ALL MACHINED SURFACES TO BE <sup>32</sup>√ FINISH OR BETTER, EXCLUDING THREADS.
- 3. IT IS VERY IMPORTANT THAT VALVE CAVITIES MEET ALL DIMENSIONAL AND QUALITY STANDARDS OF CONCENTRICITY AND PERPENDICULARITY. THREADS MUST BE PERPENDICULAR TO THE SPOTFACE SURFACE. SPOTFACE MUST CLEAN UP TO FULL DIAMETER. IMPROPERLY MACHINED CAVITIES CAN LEAD TO CARTRIDGE MALFUNCTION AND/OR FAILURE FROM DISTORTION.