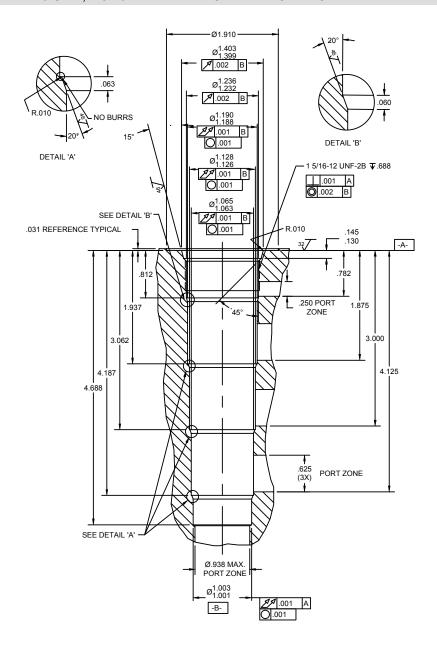

## SIXTEEN 5 WAY SHORT 16 SIZE, 1 5/16-12 THREAD "SIXTEEN" SERIES

## NOTES:

- 1. CAVITY CAN BE MACHINED WITH DELTA FORM TOOL #40500020.
- 2. ALL MACHINED SURFACES TO BE <sup>32</sup>√ FINISH OR BETTER, EXCLUDING THREADS.
- 3. IT IS VERY IMPORTANT THAT VALVE CAVITIES MEET ALL DIMENSIONAL AND QUALITY STANDARDS OF CONCENTRICITY AND PERPENDICULARITY. THREADS MUST BE PERPENDICULAR TO THE SPOTFACE SURFACE. SPOTFACE MUST CLEAN UP TO FULL DIAMETER. IMPROPERLY MACHINED CAVITIES CAN LEAD TO CARTRIDGE MALFUNCTION AND/OR FAILURE FROM DISTORTION.