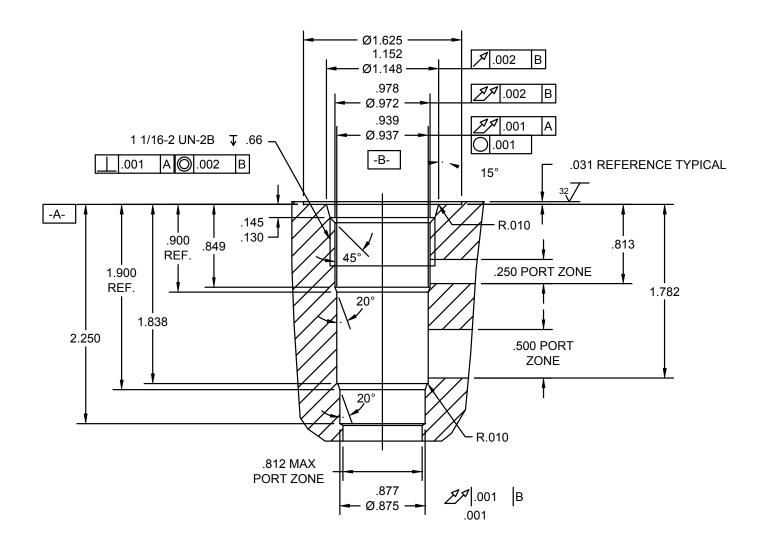

## TWELVE 3 WAY SHORT 12 SIZE, 1 1/16-12 THREAD "TWELVE" SERIES

## NOTES:

- 1. CAVITY CAN BE MACHINED WITH DELTA FORM TOOL #40500033.
- 2. ALL MACHINED SURFACES TO BE 32√ FINISH OR BETTER, EXCLUDING THREADS.
- 3. IT IS VERY IMPORTANT THAT VALVE CAVITIES MEET ALL DIMENSIONAL AND QUALITY STANDARDS OF CONCENTRICITY AND PERPENDICULARITY. THREADS MUST BE PERPENDICULAR TO THE SPOTFACE SURFACE. SPOTFACE MUST CLEAN UP TO FULL DIAMETER. IMPROPERLY MACHINED CAVITIES CAN LEAD TO CARTRIDGE MALFUNCTION AND/OR FAILURE FROM DISTORTION.