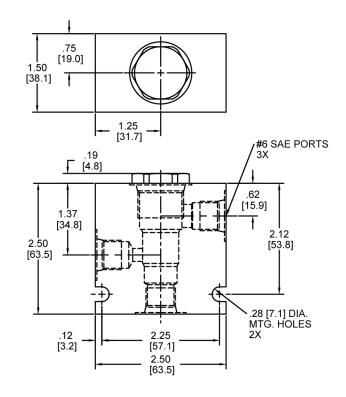

Fluid Media              | General Purpose Hydraulic Fluid |
| Cartridge Torque Requirements      | 30 ft-lbs (40.6 Nm)             |
| Cavity                             | DELTA 3W                        |
| Cavity Form Tool (Finishing)       | 40500001                        |
| Seal Kit                           | 21191206                        |

WARNING: the specifications/application data shown in our catalogs and data sheets are intended only as a general guide for the product described (herein). Any specific application should not be undertaken without independent study, evaluation, and testing for suitability.



4484 Boeing Drive Rockford, IL 61109 • USA • Phone +1 (815) 397-6628 • Fax +1 (815) 397-2526 mail: delta@delta-power.com • **www.delta-power.com** 



## DIMENSIONS





Body Weight: .56 lbs (.25 kg)

## **ORDERING INFORMATION**



WARNING: the specifications/application data shown in our catalogs and data sheets are intended only as a general guide for the product described (herein). Any specific application should not be undertaken without independent study, evaluation, and testing for suitability.