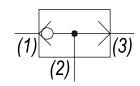

## OPERATION

The DF-CSB allows flow from the higher pressure of (1) or (3) to (2). The valve is commonly used as a load sense to direct oil from the pressure side of a bidirectional hydraulic motor to a pressure-released hydraulic brake.

## HYDRAULIC SYMBOL