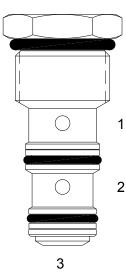

## DESCRIPTION

10 size, 7/8-14 thread, "Delta" series, shuttle valve.

## FEATURES

Hardened parts for long life.

Industry common cavity.

#### VALVE SPECIFICATIONS

| Nominal Flow                       | 8 GPM (30 LPM)                  |
|------------------------------------|---------------------------------|
| Rated Operating Pressure           | 3500 PSI (241 bar)              |
| Typical Internal Leakage (150 SSU) | 1 cu in/min (16 ml/min)         |
| Viscosity Range                    | 36 to 3000 SSU (3 to 647 cSt)   |
| Filtration                         | ISO 18/16/13                    |
| Media Operating Temp. Range        | -40° to 250°F (-40° to 120°C)   |
| Weight                             | .22 lbs (.10 kg)                |
| Operating Fluid Media              | General Purpose Hydraulic Fluid |
| Cartridge Torque Requirements      | 30 ft-lbs (40.6 Nm)             |
| Cavity                             | DELTA 3W                        |
| Cavity Form Tool (Finishing)       | 40500001                        |
| Seal Kit                           | 21191206                        |