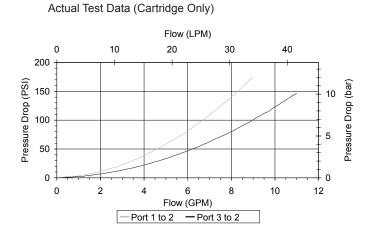

## **DF-CSB** SHUTTLE VALVE



## DESCRIPTION

10 size, 7/8-14 thread, "Delta" series, shuttle valve.

## OPERATION

The DF-CSB allows flow from the higher pressure of (1) or (3) to (2). The valve is commonly used as a load sense to direct oil from the pressure side of a bidirectional hydraulic motor to a pressure-released hydraulic brake.

## FEATURES

Hardened parts for long life.

Industry common cavity.

## HYDRAULIC SYMBOL



# PERFORMANCE



# -

Tangency connections to cavity are not recommended. Inlet to port (2) is not recommended. Do not use orifice disk under cartridge valve.

#### VALVE SPECIFICATIONS

| Nominal Flow                       | 8 GPM (30 LPM)                  |
|------------------------------------|---------------------------------|
| Rated Operating Pressure           | 3500 PSI (241 bar)              |
| Typical Internal Leakage (150 SSU) | 1 cu in/min (16 ml/min)         |
| Viscosity Range                    | 36 to 3000 SSU (3 to 647 cSt)   |
| Filtration                         | ISO 18/16/13                    |
| Media Operating Temp. Range        | -40° to 250°F (-40° to 120°C)   |
| Weight                             | .22 lbs (.10 kg)                |
| Operating Fluid Media              | Gener