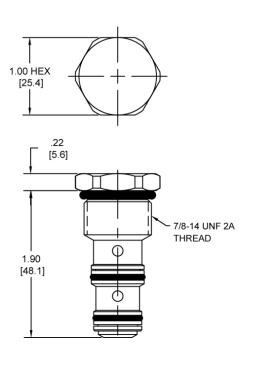

ng Fluid Media              | General Purpose Hydraulic Fluid |
| Cartridge Torque Requirements      | 30 ft-lbs (40.6 Nm)             |
| Cavity                             | DELTA 3W                        |
| Cavity Form Tool (Finishing)       | 40500001                        |
| Seal Kit                           | 21191206                        |

WARNING: the specifications/application data shown in our catalogs and data sheets are intended only as a general guide for the product described (herein). Any specific application should not be undertaken without independent study, evaluation, and testing for suitability.



4484 Boeing Drive Rockford, IL 61109 • USA • Phone +1 (815) 397-6628 • Fax +1 (815) 397-2526 mail: delta@delta-power.com • **www.delta-power.com** 



## DIMENSIONS





Body Weight: .56 lbs (.25 kg)

## **ORDERING INFORMATION**



WARNING: the specifications/application data shown in our catalogs and data sheets are intended only as a general guide for the product described (herein). Any specific application should not be undertaken without independent study, evaluation, and testing for suitability.