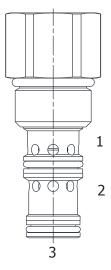

# **DESCRIPTION**

10 size, 7/8-14 thread, "Delta" series, internal pilot and drain, piloted directional valve.

## **OPERATION**

The DF-PDI blocks flow at (3) and allows flow from (2) to (1). On attainment of a predetermined pressure at (3) the valve shifts to a allow flow from (3) to (2) and block flow at (1).