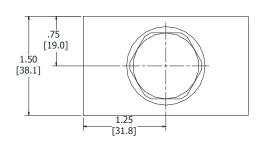

| .57 lbs (.26 kg)                |
| Operating Fluid Media              | General Purpose Hydraulic Fluid |
| Cartridge Torque Requirements      | 30 ft-lbs (40.6 Nm)             |
| Cavity                             | DELTA 3W                        |
| Cavity Form Tool (Finishing)       | 40500001                        |
| Seal Kit                           | 21191206                        |
|                                    |                                 |

WARNING: the specifications/application data shown in our catalogs and data sheets are intended only as a general guide for the product described (herein). Any specific application should not be undertaken without independent study, evaluation, and testing for suitability.







#### **DIMENSIONS**







Body Weight: .99 lbs (.45 kg)

## **ORDERING INFORMATION**



WARNING: the specifications/application data shown in our catalogs and data sheets are intended only as a general guide for the product described (herein). Any specific application should not be undertaken without independent study, evaluation, and testing for suitability.