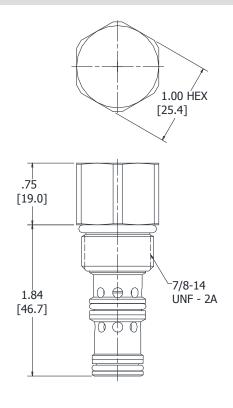

| .57 lbs (.26 kg)                |
| Operating Fluid Media              | General Purpose Hydraulic Fluid |
| Cartridge Torque Requirements      | 30 ft-lbs (40.6 Nm)             |
| Cavity                             | DELTA 3W                        |
| Cavity Form Tool (Finishing)       | 40500001                        |
| Seal Kit                           | 21191206                        |
|                                    |                                 |

WARNING: the specifications/application data shown in our catalogs and data sheets are intended only as a general guide for the product described (herein). Any specific application should not be undertaken without independent study, evaluation, and testing for suitability.







#### **DIMENSIONS**







Body Weight: .99 lbs (.45 kg)

## **ORDERING INFORMATION**



WARNING: the specifications/application data shown in our catalogs and data sheets are intended only as a general guide for the product described (herein). Any specific application should not be undertaken without independent study, evaluation, and testing for suitability.