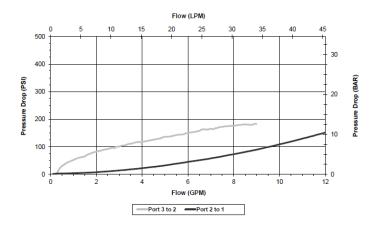

## **PERFORMANCE**

Actual Test Data (Cartridge Only)

| VALVE SPECIFICATIONS               |                                 |
|------------------------------------|---------------------------------|
| Nominal Flow                       | 10 GPM (38 LPM)                 |
| Rated Operating Pressure           | 3000 PSI (207 bar)              |
| Typical Internal Leakage (150 SSU) | 5 cu in/min (82 ml/min)         |
| Viscosity Range                    | 36 to 3000 SSU (3 to 647 cSt)   |
| Filtration                         | ISO 18/16/13                    |
| Media Operating Temp. Range        | -40° to 250°F (-40° to 120°C)   |
| Weight                             | .57 lbs (.26 kg)                |
| Operating Fluid Media              | General Purpose Hydraulic Fluid |
| Cartridge Torque Requirements      | 30 ft-lbs (40.6 Nm)             |
| Cavity                             | DELTA 3W                        |
| Cavity Form Tool (Finishing)       | 40500001                        |
| Seal Kit                           | 21191206                        |
|                                    |                                 |