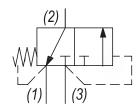

## **OPERATION**

The DF-PDI blocks flow at (3) and allows flow from (2) to (1). On attainment of a predetermined pressure at (3) the valve shifts to a allow flow from (3) to (2) and block flow at (1).

## **HYDRAULIC SYMBOL**