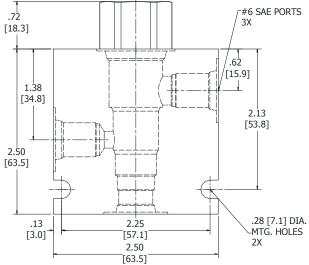

| .57 lbs (.26 kg)                |
| Operating Fluid Media              | General Purpose Hydraulic Fluid |
| Cartridge Torque Requirements      | 30 ft-lbs (40.6 Nm)             |
| Cavity                             | DELTA 3W                        |
| Cavity Form Tool (Finishing)       | 40500001                        |
| Seal Kit                           | 21191206                        |
|                                    |                                 |

WARNING: the specifications/application data shown in our catalogs and data sheets are intended only as a general guide for the product described (herein). Any specific application should not be undertaken without independent study, evaluation, and testing for suitability.







#### **DIMENSIONS**







Body Weight: .99 lbs (.45 kg)

## **ORDERING INFORMATION**



WARNING: the specifications/application data shown in our catalogs and data sheets are intended only as a general guide for the product described (herein). Any specific application should not be undertaken without independent study, evaluation, and testing for suitability.