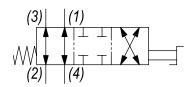

#### **OPERATION**

The DG-M4A, when rotated fully to clockwise position, the cartridge directs flow between (2) to (3) and (1) to (4). When rotated fully to counterclockwise position, the cartridge directs flow between (3) to (4) and (1) to (2). All ports are closed in transition.

### HYDRAULIC SYMBOL

| VALVE SPECIFICATIONS               |                                  |
|------------------------------------|----------------------------------|
| Nominal Flow                       | 10 GPM (38 LPM)                  |
|                                    | 8 GPM (30 LPM) from (2) to (3)   |
| Rated Operating Pressure           | 3000 PSI (207 bar)               |
| Typical Internal Leakage (150 SSU) | 5 cu in/min (82 ml/min) per path |
| Viscosity Range                    | 36 to 3000 SSU (3 to 647 cSt)    |
| Filtration                         | ISO 18/16/13                     |
| Media Operating Temp. Range        | -40° to 250°F (-40° to 120°C)    |
| Weight                             | .32 lbs (.15 kg)                 |
| Operating Fluid Media              | General Purpose Hydraulic Fluid  |
| Cartridge Torque Requirements      | 30 ft-lbs (40.6 Nm)              |
| Cavity                             | DELTA 4W                         |
| Cavity Form Tool (Finishing)       | 40500002                         |
| Seal Kit                           | 21191214                         |
|                                    |                                  |