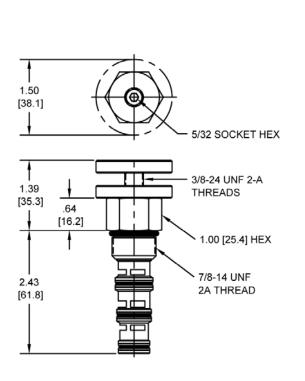

### **DIMENSIONS**

Body Weight: .99 lbs (.45 kg)

## **DESCRIPTION**

10 size, 7/8-14 thread, "Delta" series, manual rotary spool valve, 4 way 2 position, criss cross.