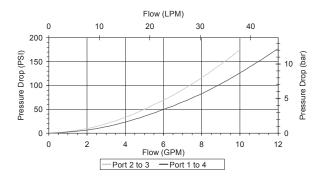

#### **FEATURES**

- · Hardened parts for long life.
- · Industry common cavity.

May be used as metering product. Valve has approximately 3.5 turns adjustment from extreme clockwise fully to counterclockwise positions. See chart for pressure drop in both positions.

### **PERFORMANCE**

Actual Test Data (Cartridge Only)