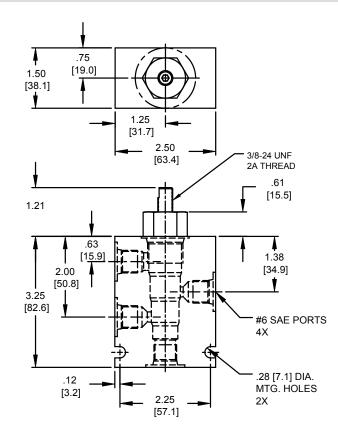

| .32 lbs (.15 kg)                 |
| Operating Fluid Media              | General Purpose Hydraulic Fluid  |
| Cartridge Torque Requirements      | 30 ft-lbs (40.6 Nm)              |
| Cavity                             | DELTA 4W                         |
| Cavity Form Tool (Finishing)       | 40500002                         |
| Seal Kit                           | 21191214                         |
|                                    |                                  |

WARNING: the specifications/application data shown in our catalogs and data sheets are intended only as a general guide for the product described (herein). Any specific application should not be undertaken without independent study, evaluation, and testing for suitability.





### **DIMENSIONS**





Body Weight: .99 lbs (.45 kg)

# **ORDERING INFORMATION**



WARNING: the specifications/application data shown in our catalogs and data sheets are intended only as a general guide for the product described (herein). Any specific application should not be undertaken without independent study, evaluation, and testing for suitability.