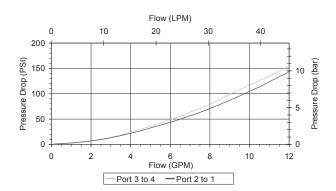

#### **FEATURES**

- · Hardened parts for long life.
- · Industry common cavity.

May be used as metering product. Valve has approximately 3.5 turns adjustment from extreme clockwise fully to counterclockwise positions. See chart for pressure drop in both positions.

### **PERFORMANCE**

Actual Test Data (Cartridge Only)