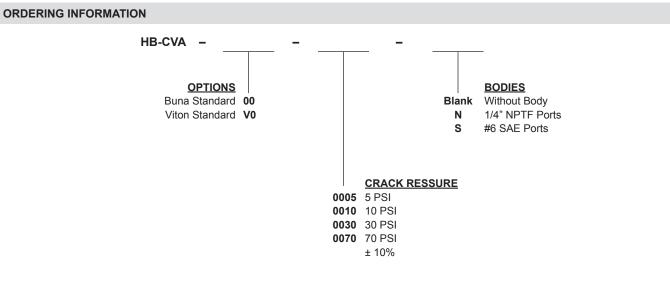

m)               |
| Cavity                             | POWER 2W                        |
| Cavity Form Tool (Finishing)       | 40500005                        |
| Seal Kit                           | 21191100                        |
|                                    |                                 |

WARNING: the specifications/application data shown in our catalogs and data sheets are intended only as a general guide for the product described (herein). Any specific application should not be undertaken without independent study, evaluation, and testing for suitability.



12-2022

W 51

4484 Boeing Drive Rockford, IL 61109 • USA • Phone +1 (815) 397-6628 • Fax +1 (815) 397-2526 mail: delta@delta-power.com • **www.delta-power.com** 



DIMENSIONS



Body Weight: .40 lbs (.18 kg)



Note: Aluminum, NOT durability rated for 4350 PSI. Consult factory for options.

WARNING: the specifications/application data shown in our catalogs and data sheets are intended only as a general guide for the product described (herein). Any specific application should not be undertaken without independent study, evaluation, and testing for suitability.