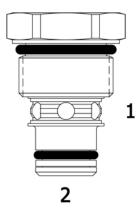

## HB-CVA DIRECT ACTING CHECK VALVE, POPPET

### DESCRIPTION

"High Pressure" 8 size, 3/4-16 thread, "Power" series, direct acting check valve.

#### OPERATION

The HB-CVA allows free flow passage from (2) to (1), and blocks flow from (1) to (2). The cartridge has a fully guided check poppet, which is spring-biased closed until sufficient pressure is applied at (2) to open to (1).

### FEATURES

- Hardened parts for long life and low leakage.
- · Optional bias springs for backpressure application flexibility.
- Fully guided poppet assembly.
- Industry common cavity.