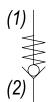

#### OPERATION

The HB-CVA allows free flow passage from (2) to (1), and blocks flow from (1) to (2). The cartridge has a fully guided check poppet, which is spring-biased closed until sufficient pressure is applied at (2) to open to (1).

## HYDRAULIC SYMBOL