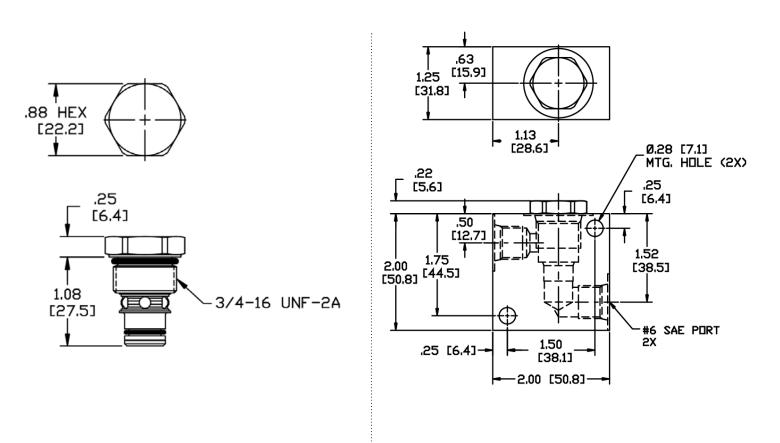

12-2022

W 51

4484 Boeing Drive Rockford, IL 61109 • USA • Phone +1 (815) 397-6628 • Fax +1 (815) 397-2526 mail: delta@delta-power.com • **www.delta-power.com** 

DIMENSIONS

Body Weight: .40 lbs (.18 kg)

Note: Aluminum, NOT durability rated for 4350 PSI. Consult factory for options.