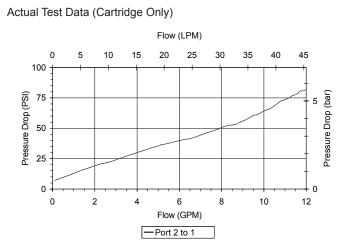

## PERFORMANCE

# VALVE SPECIFICATIONS

| Nominal Flow                       | 10 GPM (38 LPM)                 |
|------------------------------------|---------------------------------|
| Rated Operating Pressure           | 4350 PSI (300 bar)              |
| Typical Internal Leakage (150 SSU) | 0-5 drops/min                   |
| Viscosity Range                    | 36 to 3000 SSU (3 to 647 cSt)   |
| Filtration                         | ISO 18/16/13                    |
| Media Operating Temp. Range        | -40° to 250°F (-40° to 120°C)   |
| Weight                             | .10 lbs (.05 kg)                |
| Operating Fluid Media              | General Purpose Hydraulic Fluid |
| Cartridge Torque Requirements      | 35 ft-lbs (47 Nm)               |
| Cavity                             | POWER 2W                        |
| Cavity Form Tool (Finishing)       | 40500005                        |
| Seal Kit                           | 21191100                        |
|                                    |                                 |