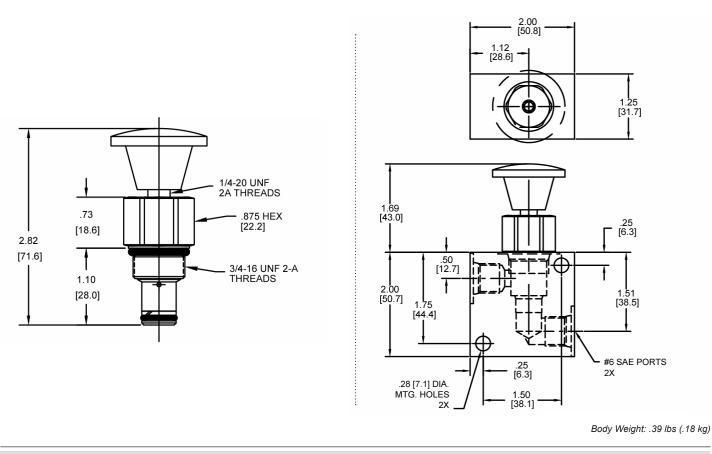

|
| Media Operating Temp. Range        | 32° to 160°F (0° to 70°C)       |
| Weight                             | .14 lbs (.06 kg)                |
| Operating Fluid Media              | General Purpose Hydraulic Fluid |
| Cartridge Torque Requirements      | 25 ft-lbs (34 Nm)               |
| Cavity                             | POWER 2W                        |
| Cavity Form Tool (Finishing)       | 40500005                        |
| Seal Kit                           | 21191100                        |
|                                    |                                 |

W 51 / 12-2022

Delta Power Company

4484 Boeing Drive Rockford, IL 61109 • USA • Phone +1 (815) 397-6628 • Fax +1 (815) 397-2526 mail: delta@delta-power.com • **www.delta-power.com** 



# DIMENSIONS



## **ORDERING INFORMATION**



Note: aluminum NOT durability rated for 4000 PSI. Consult factory for options.

WARNING: the specifications/application data shown in our catalogs and data sheets are intended only as a general guide for the product described (herein). Any specific application should not be undertaken without independent study, evaluation, and testing for suitability.