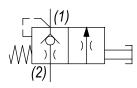

#### **OPERATION**

The HB-MCP blocks flow from (2) to (1) until an operator pushes the knob in allowing pressure at port #2 to drop to port #1 pressure.

### FEATURES

· Hardened parts for long life.

Industry common cavity.

HYDRAULIC SYMBOL

# · ()-

Good as a pilot dump value. Port #1 should be limited to <500 PSI to allow actuation (50 lbs), Port #2 actuation load at 4000 PSI (50 lbs).