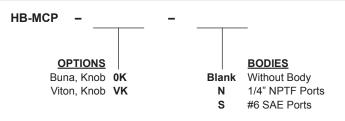

## **ORDERING INFORMATION**

Note: aluminum NOT durability rated for 4000 PSI. Consult factory for options.

WARNING: the specifications/application data shown in our catalogs and data sheets are intended only as a general guide for the product described (herein). Any specific application should not be undertaken without independent study, evaluation, and testing for suitability.