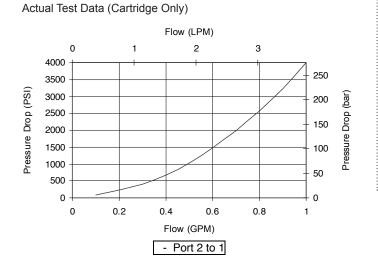

# PERFORMANCE

| Nominal Flow                       | 1 GPM (4 LPM)                   |
|------------------------------------|---------------------------------|
| Max. Operating Pressure            | 4000 PSI (276 bar)              |
| Typical Internal Leakage (150 SSU) | 5 drops/min                     |
| Viscosity Range                    | 36 to 3000 SSU (3 to 647 cSt)   |
| Filtration                         | ISO 18/16/13                    |
| Media Operating Temp. Range        | 32° to 160°F (0° to 70°C)       |
| Weight                             | .14 lbs (.06 kg)                |
| Operating Fluid Media              | General Purpose Hydraulic Fluid |
| Cartridge Torque Requirements      | 25 ft-lbs (34 Nm)               |
| Cavity                             | POWER 2W                        |
| Cavity Form Tool (Finishing)       | 40500005                        |
| Seal Kit                           | 21191100                        |
|                                    |                                 |