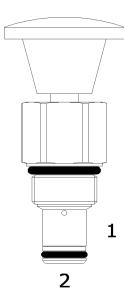

## DESCRIPTION

8 size, 3/4-16 thread, "Power" series, manual valve, 2 way normally closed, push type.

#### **OPERATION**

The HB-MCP blocks flow from (2) to (1) until an operator pushes the knob in allowing pressure at port #2 to drop to port #1 pressure.