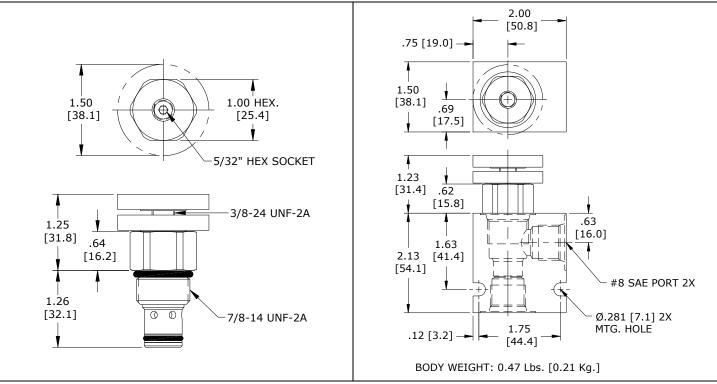

ements      | 50 ft-lbs (68 Nm)               |
| Cavity                                | DELTA 2W                        |
| Cavity Form Tool (Finishing)          | 40500000                        |
| Seal Kit                              | 21191202                        |
|                                       |                                 |

WARNING: the specifications/application data shown in our catalogs and data sheets are intended only as a general guide for the product described (herein). Any specific application should not be undertaken without independent study, evaluation, and testing for suitability.



W51

4484 Boeing Drive Rockford, IL 61109 • USA • Phone +1 (815) 397-6628 • Fax +1 (815) 397-2526 mail: delta@delta-power.com • **www.delta-power.com** 



# DIMENSIONS



## ORDERING INFORMATION



NOTE: Use screen only if flow direction is from (1) to (2).

WARNING: the specifications/application data shown in our catalogs and data sheets are intended only as a general guide for the product described (herein). Any specific application should not be undertaken without independent study, evaluation, and testing for suitability.