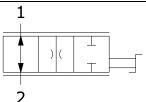

### OPERATION

The HDE-M2H when rotated clockwise (fully open position) allows flow from (1) to (2) and (2) to (1). When rotated counterclockwise (fully closed position), the cartridge blocks flow from (1) to (2) and (2) to (1).

### **FEATURES**

- Hardened parts for long life.
- Industry common cavity.

HYDRAULIC SYMBOL

2

 $\bigcirc$ 

 $\bigcirc$ 

1

May be used as a metering product. Valve has approximately 3.5 turns of adjustment from fully open to fully closed. Flow adjustability is about 2 full rotations.