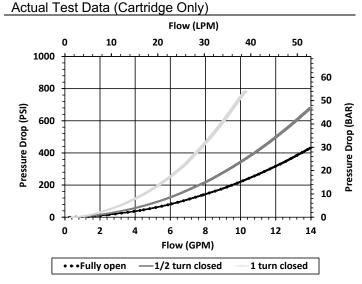

See chart for fully open pressure drop.

# PERFORMANCE

## **VALVE SPECIFICATIONS**

| VALVE OF LOILIGATIONS                 |                                 |
|---------------------------------------|---------------------------------|
| Nominal Flow                          | See performance graph           |
| Rated Operating Pressure              | 4200 PSI (290 bar)              |
| Typical Internal Leakage<br>(150 SSU) | 5 cu/in per min (82 ml/min)     |
| Viscosity Range                       | 36 to 3000 SSU (3 to 647 cSt)   |
| Filtration                            | ISO 18/16/13                    |
| Media Operating<br>Temperature Range  | -40° to 250° F (-40° to 120° C) |
| Weight                                | 0.27 lbs. (0.12 kg)             |
| Operating Fluid Media                 | General Purpose Hydraulic Fluid |
| Cartridge Torque<br>Requirements      | 50 ft-lbs (68 Nm)               |
| Cavity                                | DELTA 2W                        |
| Cavity Form Tool (Finishing)          | 40500000                        |
| Seal Kit                              | 21191202                        |
|                                       |                                 |