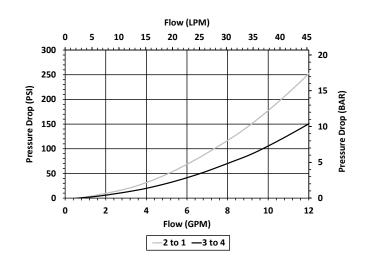

# PERFORMANCE

Actual Test Data (Cartridge Only)

## HYDRAULIC SYMBOL

May be used as metering product. Valve has approximately 3.5 turns adjustment from extreme clockwise fully to counterclockwise positions. See chart for pressure drops at fully stroked positions.