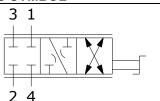

## HYDRAULIC SYMBOL

May be used as metering product. Valve has approximately 3.5 turns adjustment from extreme clockwise fully to counterclockwise positions. See chart for pressure drops at fully stroked positions.

## OPERATION

The HDG-M4B when rotated fully to clockwise position, this valve blocks flow at all ports.

When rotated fully to counterclockwise position, the cartridge directs flow between (2) and (1), as well as (3) and (4).