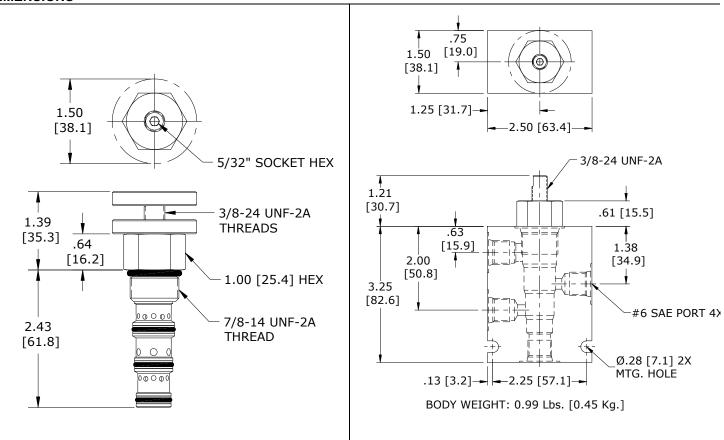

W51

4484 Boeing Drive Rockford, IL 61109 • USA • Phone +1 (815) 397-6628 • Fax +1 (815) 397-2526 mail: delta@delta-power.com • **www.delta-power.com** 

DIMENSIONS