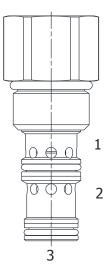

.030 to .060 diameter orifice recommended

beneath port (3).

# DESCRIPTION

10 size, 7/8-14 thread, "Delta" series, external pilot normally closed, piloted directional valve.

#### OPERATION

The HF-PDE blocks flow at ports (2) and (1). On attainment of a predetermined pressure at (3) the valve shifts to a allow flow from (1) to (2).