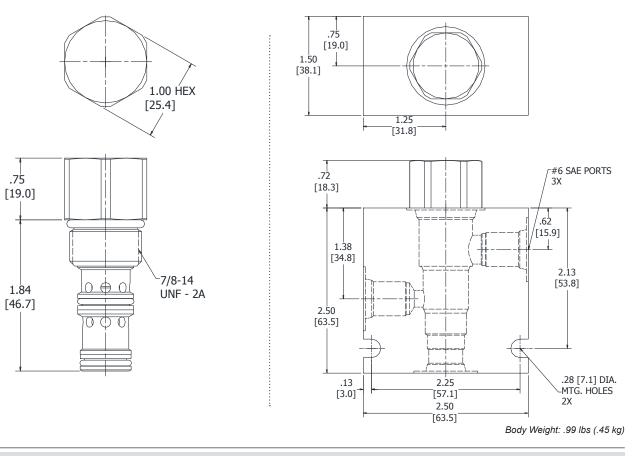

| General Purpose Hydraulic Fluid |
| Cartridge Torque Requirements      | 40 ft-lbs (40.6 Nm)             |
| Cavity                             | DELTA 3W                        |
| Cavity Form Tool (Finishing)       | 40500001                        |
| Seal Kit                           | 21191206                        |

WARNING: the specifications/application data shown in our catalogs and data sheets are intended only as a general guide for the product described (herein). Any specific application should not be undertaken without independent study, evaluation, and testing for suitability.



4484 Boeing Drive Rockford, IL 61109 • USA • Phone +1 (815) 397-6628 • Fax +1 (815) 397-2526 mail: delta@delta-power.com • **www.delta-power.com** 

W 51 / 12-2022



#### DIMENSIONS



### ORDERING INFORMATION



WARNING: the specifications/application data shown in our catalogs and data sheets are intended only as a general guide for the product described (herein). Any specific application should not be undertaken without independent study, evaluation, and testing for suitability.



4484 Boeing Drive Rockford, IL 61109 • USA • Phone +1 (815) 397-6628 • Fax +1 (815) 397-2526 mail: delta@delta-power.com • www.delta-power.com