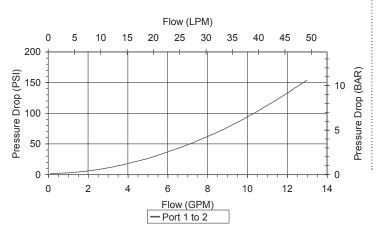

### PERFORMANCE

Actual Test Data (Cartridge Only)

| VALVE SPECIFICATIONS               |                                 |
|------------------------------------|---------------------------------|
| Nominal Flow                       | 10 GPM (38 LPM)                 |
| Rated Operating Pressure           | 4000 PSI (276 bar)              |
| Typical Internal Leakage (150 SSU) | 8 cu in/min (82 ml/min)         |
| Viscosity Range                    | 36 to 3000 SSU (3 to 647 cSt)   |
| Filtration                         | ISO 18/16/13                    |
| Media Operating Temp. Range        | -40° to 250°F (-40° to 120°C)   |
| Weight                             | .57 lbs (.26 kg)                |
| Operating Fluid Media              | General Purpose Hydraulic Fluid |
| Cartridge Torque Requirements      | 40 ft-lbs (40.6 Nm)             |
| Cavity                             | DELTA 3W                        |
| Cavity Form Tool (Finishing)       | 40500001                        |
| Seal Kit                           | 21191206                        |