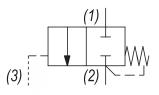

#### OPERATION

The HF-PDE blocks flow at ports (2) and (1). On attainment of a predetermined pressure at (3) the valve shifts to a allow flow from (1) to (2).

## HYDRAULIC SYMBOL