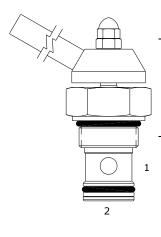

#### DESCRIPTION

"High Pressure" 16 size, 1 5/16-12, "Sixteen" series, manual rotary spool valve.

### OPERATION

The HSJ-MRA regulates flow from (1) to (2) or (2) to (1). Counter-clockwise Rotation of 90° adjusts valve from fully open to fully closed.

#### FEATURES

- Hardened parts for long life.
- Industry common cavity.