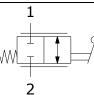

### HYDRAULIC SYMBOL

### OPERATION

The HSJ-MRA regulates flow from (1) to (2) or (2) to (1). Counter-clockwise Rotation of 90° adjusts valve from fully open to fully closed.