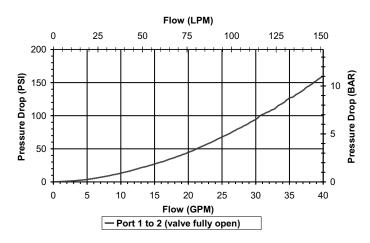

## **PERFORMANCE** Actual Test Data (Cartridge Only)

# VALVE SPECIFICATIONS

| Nominal Flow                          | 40 GPM (151 LPM)                                                   |
|---------------------------------------|--------------------------------------------------------------------|
| Rated Operating Pressure              | Port 1 to 2: 4200 PSI (290 bar)<br>Port 2 to 1: 3500 PSI (241 bar) |
| Typical Internal Leakage<br>(150 SSU) | 15 cu in/min (246 ml/min)                                          |
| Viscosity Range                       | 36 to 3000 SSU (3 to 647 cSt)                                      |
| Filtration                            | ISO 18/16/13                                                       |
| Media Operating<br>Temperature Range  | -40° to 250° F (-40° to 120° C)                                    |
| Weight                                | 1.13 lbs. (0.51 kg)                                                |
| Operating Fluid Media                 | General Purpose Hydraulic Fluid                                    |
| Cartridge Torque<br>Requirements      | 115 ft-lbs (156 Nm)                                                |
| Cavity                                | SIXTEEN 2W                                                         |
| Cavity Form Tool (Finishing)          | 40500017                                                           |
| Seal Kit                              | 21191402                                                           |
|                                       |                                                                    |