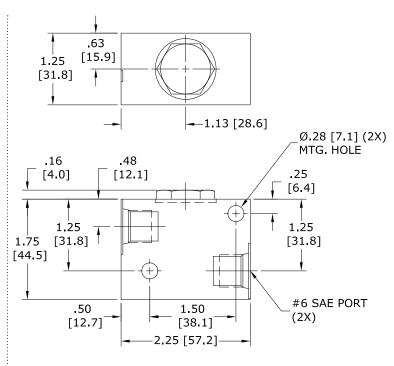

### **DIMENSIONS**

BODY WEIGHT: .40 lbs [.18 kg.]

Body Weight: .29 lbs (.13 kg)