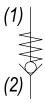

#### **OPERATION**

The MA-CVS allows free flow (2) to (1) and blocks flow from (1) to (2). The cartridge has a fully guided poppet, which is spring-biased closed, until sufficient pressure is applied at (2) to open (1).

## **HYDRAULIC SYMBOL**