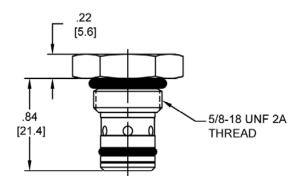

## **DESCRIPTION**

7 size, 5/8-18 Thread, "Mini" series, direct acting check valve, soft seat, poppet.

WARNING: the specifications/application data shown in our catalogs and data sheets are intended only as a general guide for the product described (herein). Any specific application should not be undertaken without independent study, evaluation, and testing for suitability.

### **DIMENSIONS**

BODY WEIGHT: .40 lbs [.18 kg.]

Body Weight: .29 lbs (.13 kg)