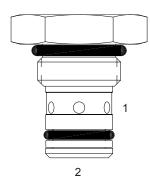

## **DESCRIPTION**

7 size, 5/8-18 Thread, "Mini" series, direct acting check valve, soft seat, poppet.

WARNING: the specifications/application data shown in our catalogs and data sheets are intended only as a general guide for the product described (herein). Any specific application should not be undertaken without independent study, evaluation, and testing for suitability.

#### **OPERATION**

The MA-CVS allows free flow (2) to (1) and blocks flow from (1) to (2). The cartridge has a fully guided poppet, which is spring-biased closed, until sufficient pressure is applied at (2) to open (1).

### **DIMENSIONS**

BODY WEIGHT: .40 lbs [.18 kg.]

Body Weight: .29 lbs (.13 kg)