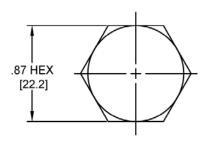

### **DIMENSIONS**

BODY WEIGHT: .40 lbs [.18 kg.]

Body Weight: .29 lbs (.13 kg)