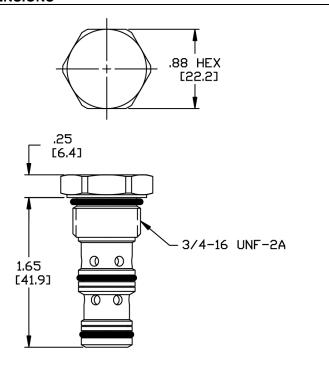

36 to 3000 SSU (3 to 647 cSt)                  |
| Filtration                            | ISO 18/16/13                                   |
| Media Operating Temperature Range     | -40° to 250° F (-40° to 120° C)                |
| Weight                                | .14 lbs. (.06 kg)                              |
| Operating Fluid Media                 | General Purpose Hydraulic Fluid                |
| Cartridge Torque<br>Requirements      | 25 ft-lbs (34 Nm)                              |
| Cavity                                | POWER 3W                                       |
| Cavity Form Tool (Finishing)          | 40500024                                       |
| Seal Kit                              | 21191108                                       |



### **DIMENSIONS**





### **ORDERING INFORMATION**



\* SEALED PISTON ONLY AVAILABLE WITH 60 PSI & 95 PSI OPTIONS

Delta Power Company