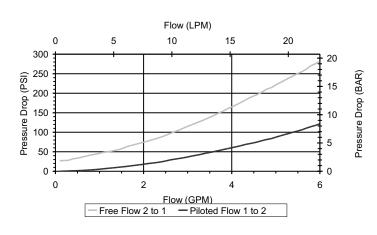

#### PP-CPB PILOT OPERATED CHECK VALVE, GUIDED BALL

#### **DESCRIPTION**

8 size, 3/4-16 thread, "Power" series, pilot operated, ball check valve.

# 1 (1) $\bigcirc$ 2

The PP-CPB allows free flow to pass from (2) to (1) and blocks flow from (1) to (2). When pilot pressure is applied to port (3) the valve allows free flow from (1) to (2).

#### **FEATURES**

- Hardened parts for long life.
- Industry common cavity.

#### HYDRAULIC SYMBOL

3

3

### **PERFORMANCE**

Actual Test Data (Cartridge Only)



## **VALVE SPECIFICATIONS**

| Nominal Flow                          | 6 GPM (23 LPM) 1 to 2<br>4 GPM (15 LPM) 2 to 1 |
|---------------------------------------|------------------------------------------------|
| Rated Operating Pressure              | 3500 PSI (241 bar)                             |
| Typical Internal Leakage<br>(150 SSU) | 0-5 drops/min                                  |
| Pilot Ratio                           | 4:1                                            |
| Viscosity Range                       | 36 to 3000 SSU (3 to 647 cSt)                  |
| Filtration                            | ISO 18/16/13                                   |
| Media Operating Temperature Range     | -40° to 250° F (-40° to 120° C)                |
| Weight                                |