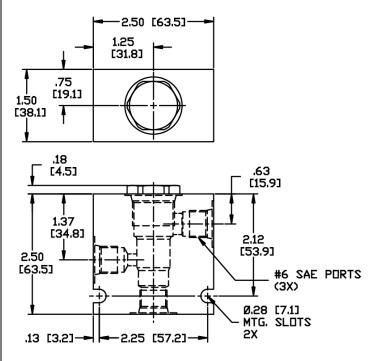

to 3000 SSU (3 to 647 cSt)                  |
| Filtration                            | ISO 18/16/13                                   |
| Media Operating Temperature Range     | -40° to 250° F (-40° to 120° C)                |
| Weight                                | .14 lbs. (.06 kg)                              |
| Operating Fluid Media                 | General Purpose Hydraulic Fluid                |
| Cartridge Torque<br>Requirements      | 25 ft-lbs (34 Nm)                              |
| Cavity                                | POWER 3W                                       |
| Cavity Form Tool (Finishing)          | 40500024                                       |
| Seal Kit                              | 21191108                                       |



### **DIMENSIONS**





### **ORDERING INFORMATION**



\* SEALED PISTON ONLY AVAILABLE WITH 60 PSI & 95 PSI OPTIONS

Delta Power Company