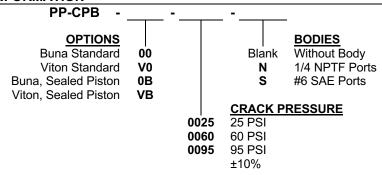

### **ORDERING INFORMATION**

\* SEALED PISTON ONLY AVAILABLE WITH 60 PSI & 95 PSI OPTIONS

Delta Power Company