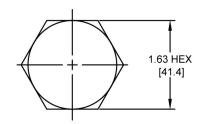

irements      | 90 ft-lbs (122 Nm)              |
| Cavity                             | SIXTEEN 2W                      |
| Cavity Form Tool (Finishing)       | 40500017                        |
| Seal Kit                           | 21191400                        |
|                                    |                                 |

WARNING: the specifications/application data shown in our catalogs and data sheets are intended only as a general guide for the product described (herein). Any specific application should not be undertaken without independent study, evaluation, and testing for suitability.



12-2022

W 51

4484 Boeing Drive Rockford, IL 61109 • USA • Phone +1 (815) 397-6628 • Fax +1 (815) 397-2526 mail: delta@delta-power.com • **www.delta-power.com** 



# DIMENSIONS







Body Weight: 1.29 lbs (.58 kg)

#### **ORDERING INFORMATION**



WARNING: the specifications/application data shown in our catalogs and data sheets are intended only as a general guide for the product described (herein). Any specific application should not be undertaken without independent study, evaluation, and testing for suitability.