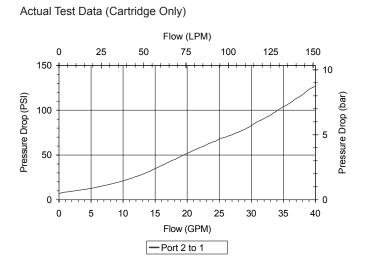

### PERFORMANCE

#### VALVE SPECIFICATIONS

| Nominal Flow                       | 40 GPM (151 LPM)                |
|------------------------------------|---------------------------------|
| Rated Operating Pressure           | 3500 PSI (241 bar)              |
| Typical Internal Leakage (150 SSU) | 0-5 drops/min                   |
| Viscosity Range                    | 36 to 3000 SSU (3 to 647 cSt)   |
| Filtration                         | ISO 18/16/13                    |
| Media Operating Temp. Range        | -40° to 250°F (-40° to 120°C)   |
| Weight                             | .67 lbs (.30 kg)                |
| Operating Fluid Media              | General Purpose Hydraulic Fluid |
| Cartridge Torque Requirements      | 90 ft-lbs (122 Nm)              |
| Cavity                             | SIXTEEN 2W                      |
| Cavity Form Tool (Finishing)       | 40500017                        |
| Seal Kit                           | 21191400                        |
|                                    |                                 |