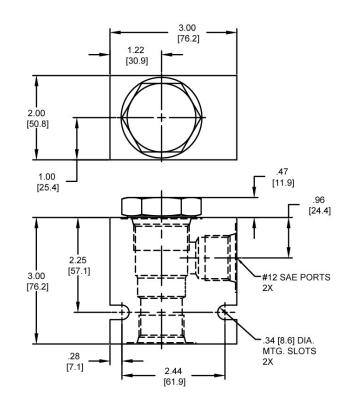

ents      | 90 ft-lbs (122 Nm)              |
| Cavity                             | SIXTEEN 2W                      |
| Cavity Form Tool (Finishing)       | 40500017                        |
| Seal Kit                           | 21191400                        |
|                                    |                                 |

WARNING: the specifications/application data shown in our catalogs and data sheets are intended only as a general guide for the product described (herein). Any specific application should not be undertaken without independent study, evaluation, and testing for suitability.



12-2022

W 51

4484 Boeing Drive Rockford, IL 61109 • USA • Phone +1 (815) 397-6628 • Fax +1 (815) 397-2526 mail: delta@delta-power.com • **www.delta-power.com** 



# DIMENSIONS







Body Weight: 1.29 lbs (.58 kg)

#### **ORDERING INFORMATION**



WARNING: the specifications/application data shown in our catalogs and data sheets are intended only as a general guide for the product described (herein). Any specific application should not be undertaken without independent study, evaluation, and testing for suitability.