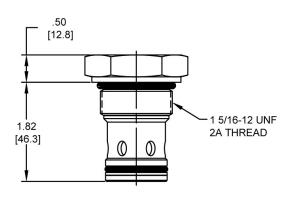

#### DESCRIPTION

16 size, 1 5/16-12 thread, "SIXTEEN" series, direct acting check valve.

# DIMENSIONS

Body Weight: 1.29 lbs (.58 kg)