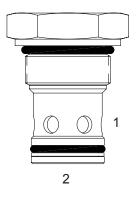

#### DESCRIPTION

16 size, 1 5/16-12 thread, "SIXTEEN" series, direct acting check valve.

#### OPERATION

The SJ-CVA allows free flow from (2) to (1) and blocks flow from (1) to (2). The cartridge has a fully guided poppet, which is spring-biased closed, until sufficient pressure is applied at (2) to open to (1).

# DIMENSIONS

Body Weight: 1.29 lbs (.58 kg)