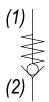

# HYDRAULIC SYMBOL

#### OPERATION

The SJ-CVA allows free flow from (2) to (1) and blocks flow from (1) to (2). The cartridge has a fully guided poppet, which is spring-biased closed, until sufficient pressure is applied at (2) to open to (1).