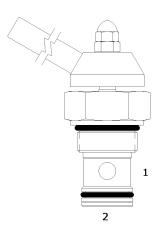

## **DESCRIPTION**

16 size, 1 5/16-12, "SIXTEEN" series, manual rotary spool valve.

## **OPERATION**

The SJ-MRA regulates flow from (1) to (2) or (2) to (1). Counter-clockwise Rotation of  $90^{\circ}$  adjusts valve from fully closed to fully open.