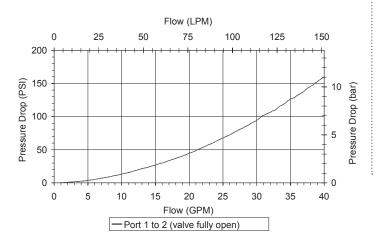

## **PERFORMANCE**

Actual Test Data (Cartridge Only)

| 40 GPM (151 LTR/M)              |
|---------------------------------|
| 3000 PSI (207 bar)              |
| 15 cu in/min (246 ml/min)       |
| 36 to 3000 SSU (3 to 647 cSt)   |
| ISO 18/16/13                    |
| -40° to 250°F (-40° to 120°C)   |
| 1.13 lbs (.51 kg)               |
| General Purpose Hydraulic Fluid |
| 90 ft-lbs (122 Nm)              |
| SIXTEEN 2W                      |
| 40500017                        |
| 21191402                        |
|                                 |