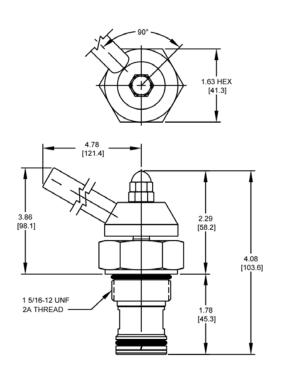

M (151 LTR/M)              |
|---------------------------------|
| 3000 PSI (207 bar)              |
| 15 cu in/min (246 ml/min)       |
| 36 to 3000 SSU (3 to 647 cSt)   |
| ISO 18/16/13                    |
| -40° to 250°F (-40° to 120°C)   |
| 1.13 lbs (.51 kg)               |
| General Purpose Hydraulic Fluid |
| 90 ft-lbs (122 Nm)              |
| SIXTEEN 2W                      |
| 40500017                        |
| 21191402                        |
|                                 |

WARNING: the specifications/application data shown in our catalogs and data sheets are intended only as a general guide for the product described (herein). Any specific application should not be undertaken without independent study, evaluation, and testing for suitability.







#### **DIMENSIONS**





Body Weight: 1.29 lbs (.59 kg)

# **ORDERING INFORMATION**



WARNING: the specifications/application data shown in our catalogs and data sheets are intended only as a general guide for the product described (herein). Any specific application should not be undertaken without independent study, evaluation, and testing for suitability.