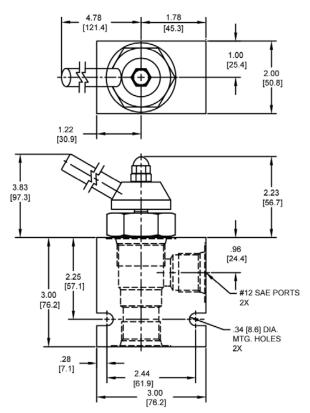

(151 LTR/M)              |
|---------------------------------|
| 3000 PSI (207 bar)              |
| 15 cu in/min (246 ml/min)       |
| 36 to 3000 SSU (3 to 647 cSt)   |
| ISO 18/16/13                    |
| -40° to 250°F (-40° to 120°C)   |
| 1.13 lbs (.51 kg)               |
| General Purpose Hydraulic Fluid |
| 90 ft-lbs (122 Nm)              |
| SIXTEEN 2W                      |
| 40500017                        |
| 21191402                        |
|                                 |

WARNING: the specifications/application data shown in our catalogs and data sheets are intended only as a general guide for the product described (herein). Any specific application should not be undertaken without independent study, evaluation, and testing for suitability.







#### **DIMENSIONS**





Body Weight: 1.29 lbs (.59 kg)

# **ORDERING INFORMATION**



WARNING: the specifications/application data shown in our catalogs and data sheets are intended only as a general guide for the product described (herein). Any specific application should not be undertaken without independent study, evaluation, and testing for suitability.