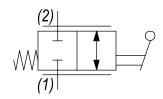

## **OPERATION**

The SJ-MRA regulates flow from (1) to (2) or (2) to (1). Counter-clockwise Rotation of  $90^{\circ}$  adjusts valve from fully closed to fully open.

## **HYDRAULIC SYMBOL**