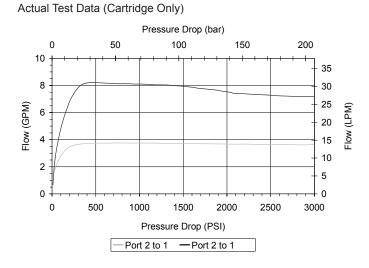

## PERFORMANCE

#### OPERATION

The DE-FCB maintains a constant flow rate out of (1) regardless of load pressure changes in the circuit downstream of (1). The valve begins to respond to load changes when the flow through the valve creates a pressure differential across the control orifice, in excess of the spring load. Consult chart for regulation performance. Reverse flow (1) to (2) returns through the control orifice and is non-compensated.

### VALVE SPECIFICATIONS

| Max Regulated Flow            | 8 GPM (30 LPM)                  |
|-------------------------------|---------------------------------|
| Rated Operating Pressure      | 3500 PSI (241 bar)              |
| Viscosity Range               | 36 to 3000 SSU (3 to 647 cSt)   |
| Filtration                    | ISO 18/16/13                    |
| Media Operating Temp. Range   | -40° to 250°F (-40° to 120°C)   |
| Weight                        | .29 lbs (.13 kg)                |
| Operating Fluid Media         | General Purpose Hydraulic Fluid |
| Cartridge Torque Requirements | 30 ft-lbs (40.6 Nm)             |
| Cavity                        | DELTA 2W                        |
| Cavity Form Tool (Finishing)  | 40500000                        |
| Seal Kit                      | 21191204                        |
|                               |                                 |