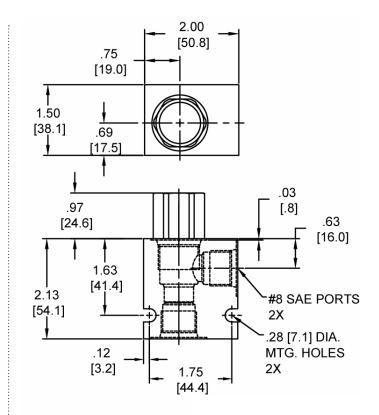

250°F (-40° to 120°C)   |
| Weight                        | .29 lbs (.13 kg)                |
| Operating Fluid Media         | General Purpose Hydraulic Fluid |
| Cartridge Torque Requirements | 30 ft-lbs (40.6 Nm)             |
| Cavity                        | DELTA 2W                        |
| Cavity Form Tool (Finishing)  | 40500000                        |
| Seal Kit                      | 21191204                        |
|                               |                                 |

WARNING: the specifications/application data shown in our catalogs and data sheets are intended only as a general guide for the product described (herein). Any specific application should not be undertaken without independent study, evaluation, and testing for suitability.





### DIMENSIONS





Body Weight: .47 lbs (.21 kg)

#### **ORDERING INFORMATION**



WARNING: the specifications/application data shown in our catalogs and data sheets are intended only as a general guide for the product described (herein). Any specific application should not be undertaken without independent study, evaluation, and testing for suitability.



W 51

4484 Boeing Drive Rockford, IL 61109 • USA • Phone +1 (815) 397-6628 • Fax +1 (815) 397-2526 mail: delta@delta-power.com • www.delta-power.com