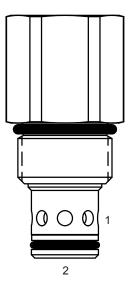

# DESCRIPTION

10 size, 7/8-14 thread, "Delta" series, fixed pressure compensated, flow control valve.

### VALVE SPECIFICATIONS

| Max Regulated Flow            | 8 GPM (30 LPM)                  |
|-------------------------------|---------------------------------|
| Rated Operating Pressure      | 3500 PSI (241 bar)              |
| Viscosity Range               | 36 to 3000 SSU (3 to 647 cSt)   |
| Filtration                    | ISO 18/16/13                    |
| Media Operating Temp. Range   | -40° to 250°F (-40° to 120°C)   |
| Weight                        | .29 lbs (.13 kg)                |
| Operating Fluid Media         | General Purpose Hydraulic Fluid |
| Cartridge Torque Requirements | 30 ft-lbs (40.6 Nm)             |
| Cavity                        | DELTA 2W                        |
| Cavity Form Tool (Finishing)  | 40500000                        |
| Seal Kit                      | 21191204                        |
|                               |                                 |

### DIMENSIONS

Body Weight: .47 lbs (.21 kg)