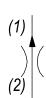

#### OPERATION

The DE-FCB maintains a constant flow rate out of (1) regardless of load pressure changes in the circuit downstream of (1). The valve begins to respond to load changes when the flow through the valve creates a pressure differential across the control orifice, in excess of the spring load. Consult chart for regulation performance. Reverse flow (1) to (2) returns through the control orifice and is non-compensated.

#### HYDRAULIC SYMBOL

Low pressure drop version for low differential circuits.