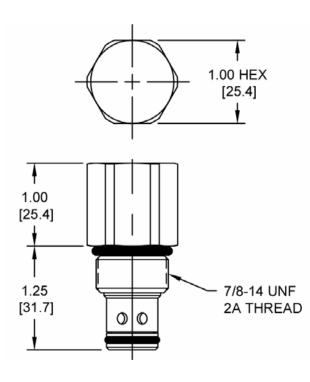

### DIMENSIONS

Body Weight: .47 lbs (.21 kg)

### VALVE SPECIFICATIONS

| Max Regulated Flow            | 8 GPM (30 LPM)                  |
|-------------------------------|---------------------------------|
| Rated Operating Pressure      | 3500 PSI (241 bar)              |
| Viscosity Range               | 36 to 3000 SSU (3 to 647 cSt)   |
| Filtration                    | ISO 18/16/13                    |
| Media Operating Temp. Range   | -40° to 250°F (-40° to 120°C)   |
| Weight                        | .29 lbs (.13 kg)                |
| Operating Fluid Media         | General Purpose Hydraulic Fluid |
| Cartridge Torque Requirements | 30 ft-lbs (40.6 Nm)             |
| Cavity                        | DELTA 2W                        |
| Cavity Form Tool (Finishing)  | 40500000                        |
| Seal Kit                      | 21191204                        |
|                               |                                 |