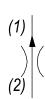

#### OPERATION

The DE-FCF maintains a constant flow rate out of (1) regardless of load pressure changes in the circuit downstream of (1). The valve begins to respond to load changes when the flow through the valve creates a pressure differential across the control orifice, in excess of the spring load. Consult chart for regulation performance. Reverse flow (1) to (2) returns through the control orifice and is non-compensated.

## HYDRAULIC SYMBOL

VALVE SPECIFICATIONS

Best stability version for high differential circuits.