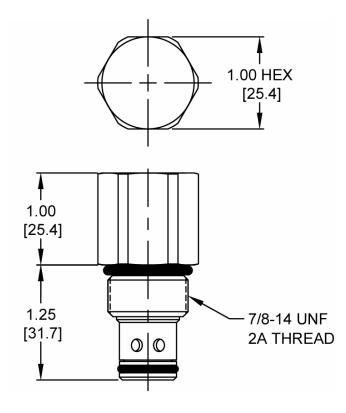

#### DIMENSIONS

Body Weight: .47 lbs (.21 kg)

WARNING: the specifications/application data shown in our catalogs and data sheets are intended only as a general guide for the product described (herein). Any specific application should not be undertaken without independent study, evaluation, and testing for suitability.