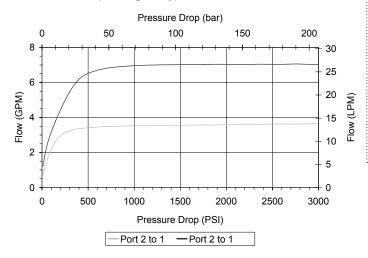

#### OPERATION

The DE-FCF maintains a constant flow rate out of (1) regardless of load pressure changes in the circuit downstream of (1). The valve begins to respond to load changes when the flow through the valve creates a pressure differential across the control orifice, in excess of the spring load. Consult chart for regulation performance. Reverse flow (1) to (2) returns through the control orifice and is non-compensated.

## PERFORMANCE

Actual Test Data (Cartridge Only)

| Maximum Flow                  | 8 GPM (30 LPM)                  |
|-------------------------------|---------------------------------|
| Rated Operating Pressure      | 3500 PSI (241 bar)              |
| Viscosity Range               | 36 to 3000 SSU (3 to 647 cSt)   |
| Filtration                    | ISO 18/16/13                    |
| Media Operating Temp. Range   | -40° to 250°F (-40° to 120°C)   |
| Weight                        | .32 lbs (.15 kg)                |
| Operating Fluid Media         | General Purpose Hydraulic Fluid |
| Cartridge Torque Requirements | 30 ft-lbs (40.6 Nm)             |
| Cavity                        | DELTA 2W                        |
| Cavity Form Tool (Finishing)  | 40500000                        |
| Seal Kit                      | 21191204                        |
|                               |                                 |