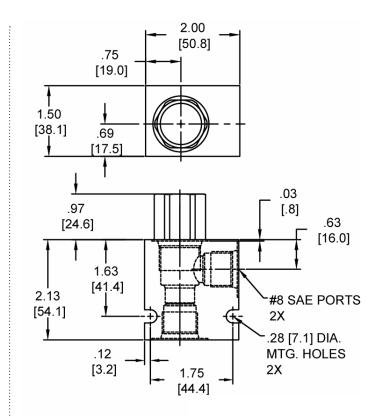

#### DIMENSIONS

Body Weight: .47 lbs (.21 kg)

WARNING: the specifications/application data shown in our catalogs and data sheets are intended only as a general guide for the product described (herein). Any specific application should not be undertaken without independent study, evaluation, and testing for suitability.