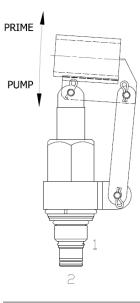

## DESCRIPTION

10 size, 7/8-14 thread, "Delta" series, screw in, cartridge type, hand pump.

#### OPERATION

The DE-HPB hand pump when pipe handle is lifted, primes thru port (1) and when pushed provides flow pressure to outlet port (2).