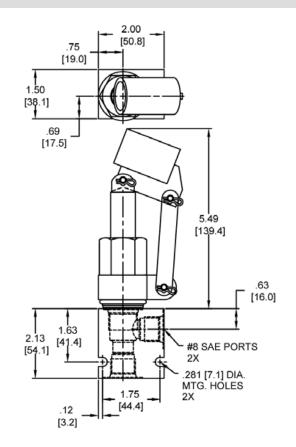

Cartridge Torque Requirements | 30 ft-lbs (40.6 Nm)             |
| Cavity                        | DELTA 2W                        |
| Cavity Form Tool (Finishing)  | 40500000                        |
| Seal Kit                      | 21191200                        |
|                               |                                 |

WARNING: the specifications/application data shown in our catalogs and data sheets are intended only as a general guide for the product described (herein). Any specific application should not be undertaken without independent study, evaluation, and testing for suitability.



12-2022

W 51

4484 Boeing Drive Rockford, IL 61109 • USA • Phone +1 (815) 397-6628 • Fax +1 (815) 397-2526 mail: delta@delta-power.com • **www.delta-power.com** 



## DIMENSIONS





Body Weight: .47 lbs (21 kg)

### **ORDERING INFORMATION**



WARNING: the specifications/application data shown in our catalogs and data sheets are intended only as a general guide for the product described (herein). Any specific application should not be undertaken without independent study, evaluation, and testing for suitability.