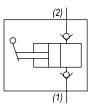

#### OPERATION

The DE-HPB hand pump when pipe handle is lifted, primes thru port (1) and when pushed provides flow pressure to outlet port (2).

### FEATURES

- Large displacement per stroke.
- Industry common cavity.

HYDRAULIC SYMBOL

This product is not intended as a load holding device. Linkage is not to be removed. 36" Maximum handle length.