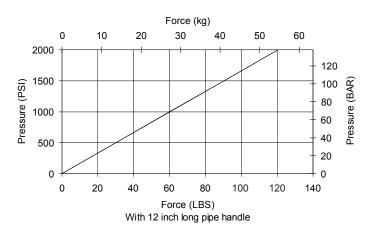

#### PERFORMANCE

Actual Test Data (Cartridge Only)

| VALVE SPECIFICATIONS          |                                 |
|-------------------------------|---------------------------------|
| Nominal Flow                  | .39 cu in/stroke                |
| Rated Operating Pressure      | 3000 PSI (207 bar)              |
| Typical Internal Leakage      |                                 |
| (150 SSU)                     | 0-10 drops/min                  |
| Viscosity Range               | 36 to 3000 SSU (3 to 647 cSt)   |
| Filtration                    | ISO 18/16/13                    |
| Media Operating Temp. Range   | -40° to 250°F (-40° to 120°C)   |
| Weight                        | 1.5 lbs (.69 kg)                |
| Operating Fluid Media         | General Purpose Hydraulic Fluid |
| Cartridge Torque Requirements | 30 ft-lbs (40.6 Nm)             |
| Cavity                        | DELTA 2W                        |
| Cavity Form Tool (Finishing)  | 40500000                        |
| Seal Kit                      | 21191200                        |
|                               |                                 |