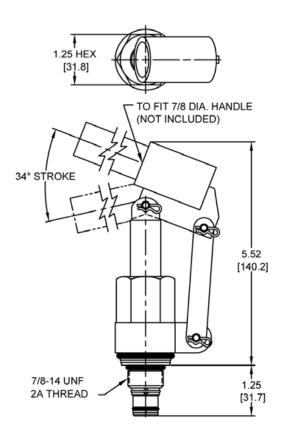

| Cartridge Torque Requirements | 30 ft-lbs (40.6 Nm)             |
| Cavity                        | DELTA 2W                        |
| Cavity Form Tool (Finishing)  | 40500000                        |
| Seal Kit                      | 21191200                        |
|                               |                                 |

WARNING: the specifications/application data shown in our catalogs and data sheets are intended only as a general guide for the product described (herein). Any specific application should not be undertaken without independent study, evaluation, and testing for suitability.



12-2022

W 51

4484 Boeing Drive Rockford, IL 61109 • USA • Phone +1 (815) 397-6628 • Fax +1 (815) 397-2526 mail: delta@delta-power.com • **www.delta-power.com** 



## DIMENSIONS





Body Weight: .47 lbs (21 kg)

### **ORDERING INFORMATION**



WARNING: the specifications/application data shown in our catalogs and data sheets are intended only as a general guide for the product described (herein). Any specific application should not be undertaken without independent study, evaluation, and testing for suitability.