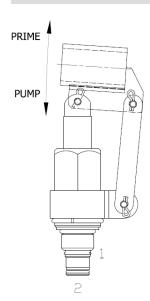

#### **OPERATION**

The DE-HPD hand pump when pipe handle is lifted, primes thru port (2) and when pushed provides flow pressure to outlet port (1).