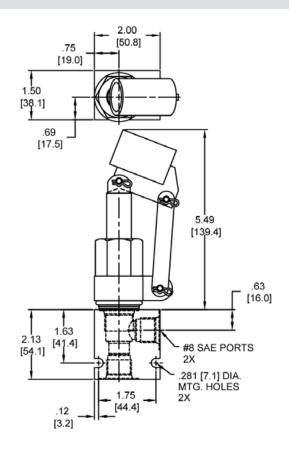

0°F (-40° to 120°C)   |
| Weight                        | 1.5 lbs (.69 kg)                |
| Operating Fluid Media         | General Purpose Hydraulic Fluid |
| Cartridge Torque Requirements | 30 ft-lbs (40.6 Nm)             |
| Cavity                        | DELTA 2W                        |
| Cavity Form Tool (Finishing)  | 40500000                        |
| Seal Kit                      | 21191200                        |
| •                             |                                 |

WARNING: the specifications/application data shown in our catalogs and data sheets are intended only as a general guide for the product described (herein). Any specific application should not be undertaken without independent study, evaluation, and testing for suitability.



### **DIMENSIONS**





Body Weight: .47 lbs (21 kg)

## **ORDERING INFORMATION**



WARNING: the specifications/application data shown in our catalogs and data sheets are intended only as a general guide for the product described (herein). Any specific application should not be undertaken without independent study, evaluation, and testing for suitability.