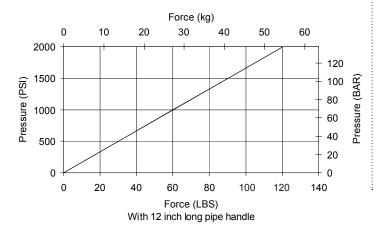

## **PERFORMANCE**

Actual Test Data (Cartridge Only)

| VALVE SPECIFICATIONS          |                                 |
|-------------------------------|---------------------------------|
| Nominal Flow                  | .39 cu in/stroke                |
| Rated Operating Pressure      | 3000 PSI (207 bar)              |
| Typical Internal Leakage      |                                 |
| (150 SSU)                     | 0-10 drops/min                  |
| Viscosity Range               | 36 to 3000 SSU (3 to 647 cSt)   |
| Filtration                    | ISO 18/16/13                    |
| Media Operating Temp. Range   | -40° to 250°F (-40° to 120°C)   |
| Weight                        | 1.5 lbs (.69 kg)                |
| Operating Fluid Media         | General Purpose Hydraulic Fluid |
| Cartridge Torque Requirements | 30 ft-lbs (40.6 Nm)             |
| Cavity                        | DELTA 2W                        |
| Cavity Form Tool (Finishing)  | 40500000                        |
| Seal Kit                      | 21191200                        |
| •                             |                                 |