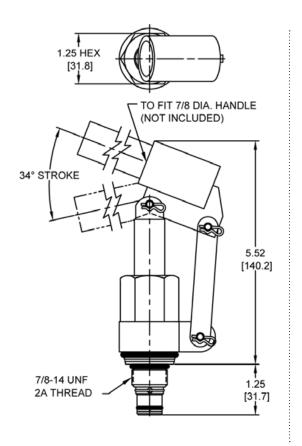

250°F (-40° to 120°C)   |
| Weight                        | 1.5 lbs (.69 kg)                |
| Operating Fluid Media         | General Purpose Hydraulic Fluid |
| Cartridge Torque Requirements | 30 ft-lbs (40.6 Nm)             |
| Cavity                        | DELTA 2W                        |
| Cavity Form Tool (Finishing)  | 40500000                        |
| Seal Kit                      | 21191200                        |
| •                             |                                 |

WARNING: the specifications/application data shown in our catalogs and data sheets are intended only as a general guide for the product described (herein). Any specific application should not be undertaken without independent study, evaluation, and testing for suitability.



### **DIMENSIONS**





Body Weight: .47 lbs (21 kg)

## **ORDERING INFORMATION**



WARNING: the specifications/application data shown in our catalogs and data sheets are intended only as a general guide for the product described (herein). Any specific application should not be undertaken without independent study, evaluation, and testing for suitability.