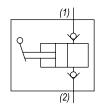

#### HYDRAULIC SYMBOL

This product is not intended as a load holding device. Linkage is not to be removed.

36" Maximum handle length.