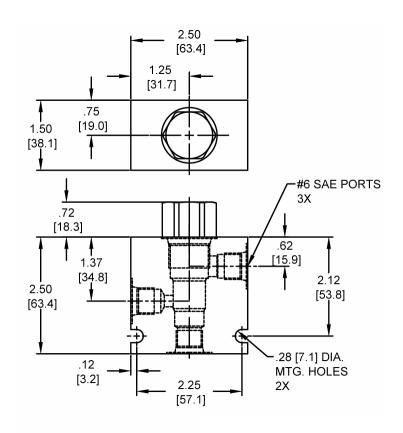

IXED PRIORITY FLOW CONTROL VALVE

# 

## **DESCRIPTION**

10 size, 7/8-14 thread, "Delta" series, fixed priority flow control valve.

#### **OPERATION**

The DF-FCP allows pressure compensated flow from (3) to (1) regulated by the pressure present at (3). Excess flow bypasses out (2). The spring chamber is constantly vented at (1).

#### **FEATURES**

- Hardened parts for long life.
- Industry common cavity.

#### HYDRAULIC SYMBOL



### **PERFORMANCE**

Actual Test Data (Cartridge Only)







WARNING: the specifications/application data shown in our catalogs and data sheets are intended only as a general guide for the product described (herein). Any specific application should not be undertaken without independent study, evaluation, and testing for suitability.





## **DIMENSIONS**





Body Weight: .76 lbs (.35 kg)

## **ORDERING INFORMATION**



WARNING: the specifications/application data shown in our catalogs and data sheets are intended only as a general guide for the product described (herein). Any specific application should not be undertaken without independent study, evaluation, and testing for suitability.