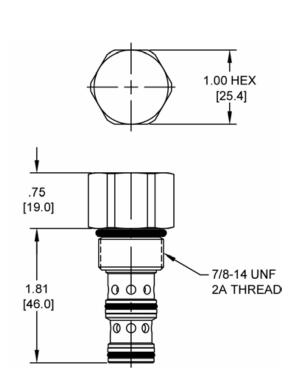

## **DIMENSIONS**

Body Weight: .76 lbs (.35 kg)

## **DESCRIPTION**

10 size, 7/8-14 thread, "Delta" series, fixed priority flow control valve.