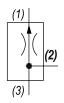

#### **OPERATION**

The DF-FCP allows pressure compensated flow from (3) to (1) regulated by the pressure present at (3). Excess flow bypasses out (2). The spring chamber is constantly vented at (1).

#### HYDRAULIC SYMBOL