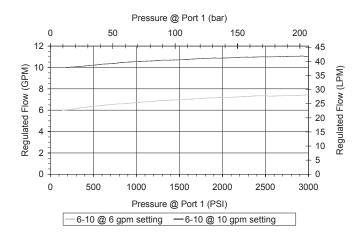

## FEATURES

- Hardened parts for long life.
- Industry common cavity.

Test data shown on this sheet, for condition of port (2) to tank. Data on next page, for condition of port (3) to tank.

HYDRAULIC SYMBOL

Actual Test Data (Cartridge Only)

WARNING: the specifications/application data shown in our catalogs and data sheets are intended only as a general guide for the product described (herein). Any specific application should not be undertaken without independent study, evaluation, and testing for suitability.