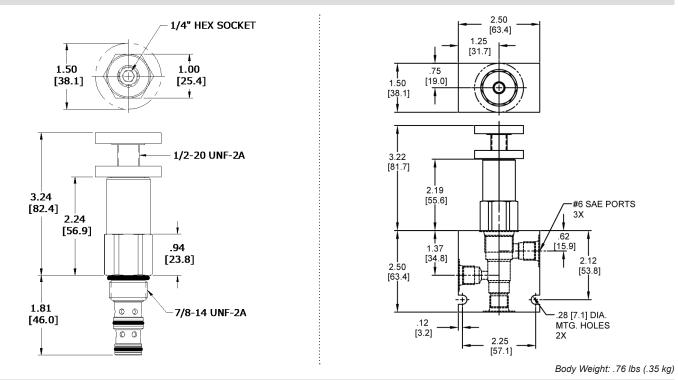

nts | 30 ft-lbs (40.6 Nm)             |
| Cavity                        | DELTA 3W                        |
| Cavity Form Tool (Finishing)  | 40500001                        |
| Seal Kit                      | 21191206                        |
|                               |                                 |



Actual Test Data (Cartridge Only)





WARNING: the specifications/application data shown in our catalogs and data sheets are intended only as a general guide for the product described (herein). Any specific application should not be undertaken without independent study, evaluation, and testing for suitability.



4484 Boeing Drive Rockford, IL 61109 • USA • Phone +1 (815) 397-6628 • Fax +1 (815) 397-2526 mail: delta@delta-power.com • **www.delta-power.com** 





### DIMENSIONS



#### **ORDERING INFORMATION**



WARNING: the specifications/application data shown in our catalogs and data sheets are intended only as a general guide for the product described (herein). Any specific application should not be undertaken without independent study, evaluation, and testing for suitability.