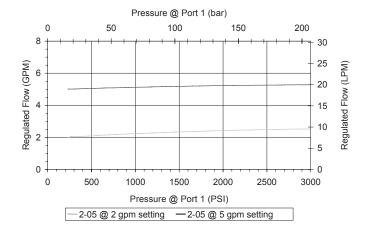

## FEATURES

- Hardened parts for long life.
- Industry common cavity.

Test data shown on this sheet, for condition of port (2) to tank. Data on next page, for condition of port (3) to tank.

HYDRAULIC SYMBOL

Actual Test Data (Cartridge Only)

WARNING: the specifications/application data shown in our catalogs and data sheets are intended only as a general guide for the product described (herein). Any specific application should not be undertaken without independent study, evaluation, and testing for suitability.