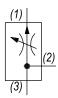

### OPERATION

The DF-FCQ allows pressure compensated flow from (3) to (1) regulated by the pressure present at (3). Excess flow bypasses out (2).

## FEATURES

- Hardened parts for long life.
- Industry common cavity.

Test data shown on this sheet, for condition of port (2) to tank. Data on next page, for condition of port (3) to tank.

HYDRAULIC SYMBOL