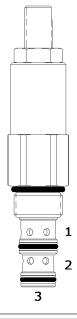

# DF-FCQ ADJUSTABLE PRIORITY FLOW CONTROL VALVE

## DESCRIPTION

10 size, 7/8-14 thread, "Delta" series, adjustable priority flow control valve.

### DIMENSIONS