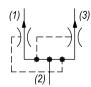

#### **OPERATION**

The DG-FDB will divert input flow from port (2) to ports (3) and (1), based on the ratio specified, regardless of operating pressure. Should circuit operation result in a blockage of either (3) or (1), the opposite port may also close under certain conditions. Should this potential exist, consult the factory.

#### HYDRAULIC SYMBOL