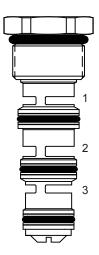

# **DG-FDB** FLOW DIVIDER VALVE. SPOOL TYPE



## **DESCRIPTION**

10 size, 7/8-14 thread "Delta Series", spool type, flow divider.

#### **OPERATION**

The DG-FDB will divert input flow from port (2) to ports (3) and (1), based on the ratio specified, regardless of operating pressure. Should circuit operation result in a blockage of either (3) or (1), the opposite port may also close under certain conditions. Should this potential exist, consult the factory.

#### **FEATURES**

- Hardened parts for long life.
- Industry common cavity.



#### HYDRAULIC SYMBOL



### **PERFORMANCE**

Actual Test Data (Cartridge Only)







WARNING: the specifications/application data shown in our catalogs and data sheets are intended only as a general guide for the product described (herein). Any specific application should not be undertaken without