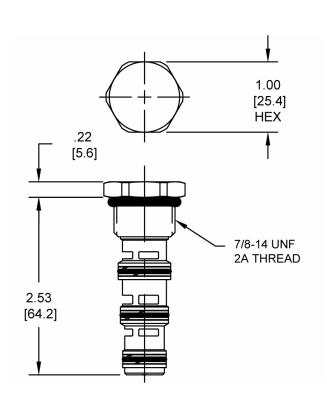

.

#### **OPERATION**

The DG-FDB will divert input flow from port (2) to ports (3) and (1), based on the ratio specified, regardless of operating pressure. Should circuit operation result in a blockage of either (3) or (1), the opposite port may also close under certain conditions. Should this potential exist, consult the factory.

#### **FEATURES**

- Hardened parts for long life.
- Industry common cavity.



#### HYDRAULIC SYMBOL



### **PERFORMANCE**

Actual Test Data (Cartridge Only)







WARNING: the specifications/application data shown in our catalogs and data sheets are intended only as a general guide for the product described (herein). Any specific application should not be undertaken without independent study, evaluation, and testing for suitability.





## **DIMENSIONS**





Body Weight: .99 lbs (.45 kg)

# **ORDERING INFORMATION**



WARNING: the specifications/application data shown in our catalogs and data sheets are intended only as a general guide for the product described (herein). Any specific application should not be undertaken without independent study, evaluation, and testing for suitability.