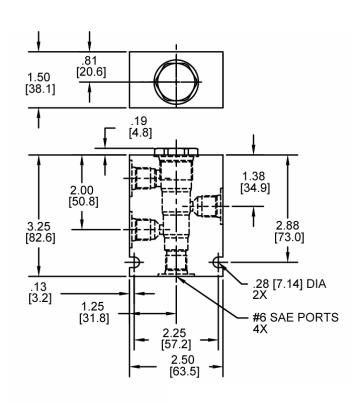

#### **OPERATION**

The DG-FDB will divert input flow from port (2) to ports (3) and (1), based on the ratio specified, regardless of operating pressure. Should circuit operation result in a blockage of either (3) or (1), the opposite port may also close under certain conditions. Should this potential exist, consult the factory.

#### **FEATURES**

- Hardened parts for long life.
- Industry common cavity.



#### HYDRAULIC SYMBOL



### **PERFORMANCE**

Actual Test Data (Cartridge Only)







WARNING: the specifications/application data shown in our catalogs and data sheets are intended only as a general guide for the product described (herein). Any specific application should not be undertaken without independent study, evaluation, and testing for suitability.





## **DIMENSIONS**





Body Weight: .99 lbs (.45 kg)

# **ORDERING INFORMATION**



WARNING: the specifications/application data shown in our catalogs and data sheets are intended only as a general guide for the product described (herein). Any specific application should not be undertaken without independent study, evaluation, and testing for suitability.