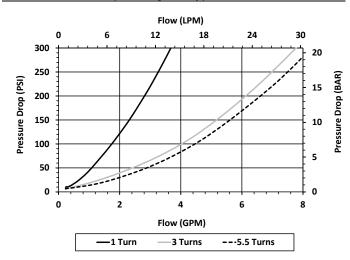

#### HPB-NVA ADJUSTABLE FLOW CONTROL VALVE, NEEDLE TYPE

# DESCRIPTION

"High Pressure" 8 size, 3/4-16 thread, "Power" series, needle flow control.

#### OPERATION

The HPB-NVA adjusts from fully open to fully closed by turning adjusting screw clockwise. When adjusted open the valve allows flow from (1) to (2) and (2) to (1). When fully closed the valve blocks flow from (1) to (2) and (2) to (1).

### **FEATURES**

- Hardened parts for long life.
- Industry common cavity.

HYDRAULIC SYMBOL

2

0 0



## PERFORMANCE

Actual Test Data (Cartridge Only)



# VALVE SPECIFICATIONS

| Nominal Flow                         | 8 GPM (30 LPM)                  |
|--------------------------------------|---------------------------------|
| Rated Operating Pressure             | 4200 PSI (290 bar)              |
| Viscosity Range                      | 36 to 3000 SSU (3 to 647 cSt)   |
| Filtration                           | ISO 18/16/13                    |
| Media Operating<br>Temperature Range | -40° to 250° F (-40° to 120° C) |
| Weight                               | 0.22 lbs. (0.10 kg)             |
| Operating Fluid Media                | General Purpose Hydraulic Fluid |
| Cartridge Torque<br>Requirements     | 35 ft-lbs (47 Nm)               |
| Cavity                               | POWER 2W                        |
| Cavity Form Tool (Fini