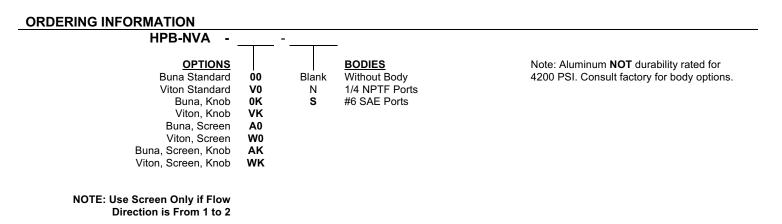

| 35 ft-lbs (47 Nm)               |
| Cavity                               | POWER 2W                        |
| Cavity Form Tool (Finishing)         | 40500005                        |
| Seal Kit                             | 21191102                        |
|                                      |                                 |

WARNING: the specifications/application data shown in our catalogs and data sheets are intended only as a general guide for the product described (herein). Any specific application should not be undertaken without independent study, evaluation, and testing for suitability.



W 51 / 2-2023

4484 Boeing Drive Rockford, IL 61109 • USA • Phone +1 (815) 397-6628 • Fax +1 (815) 397-2526 mail: delta@delta-power.com • **www.delta-power.com** 



## DIMENSIONS





WARNING: the specifications/application data shown in our catalogs and data sheets are intended only as a general guide for the product described (herein). Any specific application should not be undertaken without independent study, evaluation, and testing for suitability.