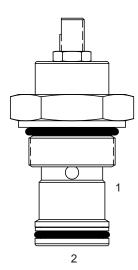

## **DESCRIPTION**

16 size, 15/16-12 thread, "Super" series, pressure compensated, flow control valve.

### **DIMENSIONS**

Body Weight: 1.29 lbs (.59 kg)