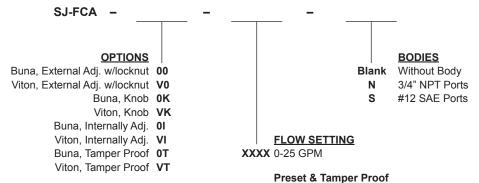

s (.40 kg)                |
| Operating Fluid Media         | General Purpose Hydraulic Fluid |
| Cartridge Torque Requirements | 90 ft-lbs (122 Nm)              |
| Cavity                        | SUPER 2W                        |
| Cavity Form Tool (Finishing)  | 40500017                        |
| Seal Kit                      | 21191400                        |
|                               |                                 |

WARNING: the specifications/application data shown in our catalogs and data sheets are intended only as a general guide for the product described (herein). Any specific application should not be undertaken without independent study, evaluation, and testing for suitability.





### **DIMENSIONS**





Body Weight: 1.29 lbs (.59 kg)

# **ORDERING INFORMATION**



Example: 0015 – 15 GPM ±10%

Delta Power Company