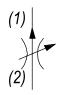

#### **OPERATION**

The SJ-FCA maintains a constant flow rate out of (1) regardless of load pressure changes in the circuit downstream of (1). The adjustable control orifice can be set to customer flow specification (see options for ranges). The valve begins to respond to load changes when the flow through the valve creates a pressure differential across the control orifice. Consult chart to see regulation at high and low adjustment settings. Reverse flow (1) to (2) returns through the control orifice and is non-compensated. The regulated flow increases from low to high with clockwise rotation of the adjustment knob.

#### HYDRAULIC SYMBOL