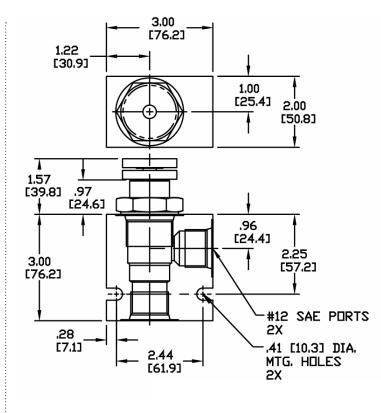

F (-40° to 120°C)   |
| Weight                        | .89 lbs (.40 kg)                |
| Operating Fluid Media         | General Purpose Hydraulic Fluid |
| Cartridge Torque Requirements | 90 ft-lbs (122 Nm)              |
| Cavity                        | SUPER 2W                        |
| Cavity Form Tool (Finishing)  | 40500017                        |
| Seal Kit                      | 21191400                        |
|                               |                                 |

WARNING: the specifications/application data shown in our catalogs and data sheets are intended only as a general guide for the product described (herein). Any specific application should not be undertaken without independent study, evaluation, and testing for suitability.





### **DIMENSIONS**





Body Weight: 1.29 lbs (.59 kg)

# **ORDERING INFORMATION**



Example: 0015 – 15 GPM ±10%

Delta Power Company