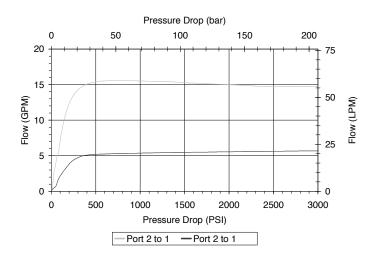

## **PERFORMANCE**

Actual Test Data (Cartridge Only)

| VALVE SPECIFICATIONS          |                                 |
|-------------------------------|---------------------------------|
| Nominal Flow                  | 25 GPM (95 LPM)                 |
| Rated Operating Pressure      | 3500 PSI (241 bar)              |
| Viscosity Range               | 36 to 3000 SSU (3 to 647 cSt)   |
| Filtration                    | ISO 18/16/13                    |
| Media Operating Temp. Range   | -40° to 250°F (-40° to 120°C)   |
| Weight                        | .89 lbs (.40 kg)                |
| Operating Fluid Media         | General Purpose Hydraulic Fluid |
| Cartridge Torque Requirements | 90 ft-lbs (122 Nm)              |
| Cavity                        | SUPER 2W                        |
| Cavity Form Tool (Finishing)  | 40500017                        |
| Seal Kit                      | 21191400                        |
|                               |                                 |