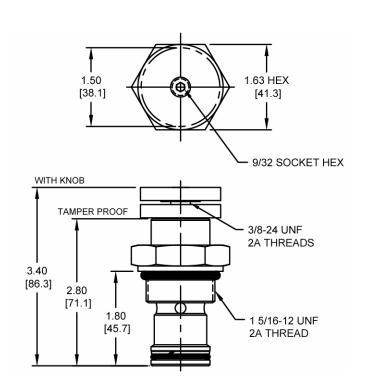

0°F (-40° to 120°C)   |
| Weight                        | .89 lbs (.40 kg)                |
| Operating Fluid Media         | General Purpose Hydraulic Fluid |
| Cartridge Torque Requirements | 90 ft-lbs (122 Nm)              |
| Cavity                        | SUPER 2W                        |
| Cavity Form Tool (Finishing)  | 40500017                        |
| Seal Kit                      | 21191400                        |
|                               |                                 |

WARNING: the specifications/application data shown in our catalogs and data sheets are intended only as a general guide for the product described (herein). Any specific application should not be undertaken without independent study, evaluation, and testing for suitability.





### **DIMENSIONS**





Body Weight: 1.29 lbs (.59 kg)

# **ORDERING INFORMATION**



Example: 0015 – 15 GPM ±10%

Delta Power Company