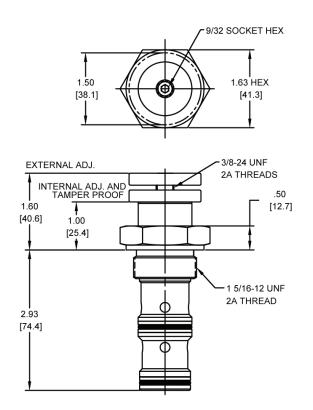

N**

16 size, 1 5/16-12 thread, "Super" series, adjustable priority flow control valve.

#### **OPERATION**

The SK-FCQ allows pressure compensated flow from (3) to (1) regulated by the pressure present at (3). Excess flow bypasses out (2). The spring chamber is constantly vented at (1).

# **FEATURES**

- Hardened cage and spool for long life.
- Industry common cavity.

### **HYDRAULIC SYMBOL**



|  | 4 A B | 1CE |
|--|-------|-----|
|  | 121   |     |

Actual Test Data (Cartridge Only)







WARNING: the specifications/application data shown in our catalogs and data sheets are intended only as a general guide for the product described (herein). Any specific application should not be undertaken without independent study, evaluation, and testing for suitability.





### **DIMENSIONS**





Body Weight: 2.46 lbs (1.11 kg)

# **ORDERING INFORMATION**



WARNING: the specifications/application data shown in our catalogs and data sheets are intended only as a general guide for the product described (herein). Any specific application should not be undertaken without independent study, evaluation, and testing for suitability.