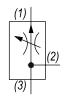

#### **OPERATION**

The SK-FCQ allows pressure compensated flow from (3) to (1) regulated by the pressure present at (3). Excess flow bypasses out (2). The spring chamber is constantly vented at (1).

### **HYDRAULIC SYMBOL**

|  | 4 A B | 1CE |
|--|-------|-----|
|  | 121   |     |

Actual Test Data (Cartridge Only)

WARNING: the specifications/application data shown in our catalogs and data sheets are intended only as a general guide for the product described (herein). Any specific application should not be undertaken without independent study, evaluation, and testing for suitability.