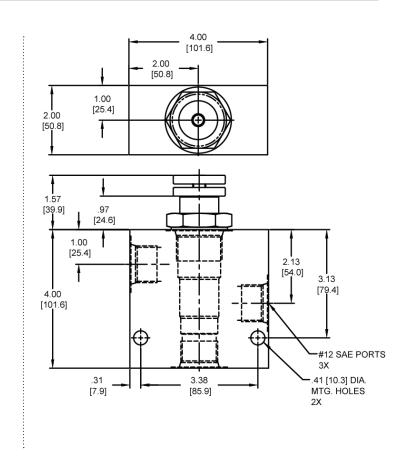

*

16 size, 1 5/16-12 thread, "Super" series, adjustable priority flow control valve.

#### **OPERATION**

The SK-FCQ allows pressure compensated flow from (3) to (1) regulated by the pressure present at (3). Excess flow bypasses out (2). The spring chamber is constantly vented at (1).

# **FEATURES**

- Hardened cage and spool for long life.
- Industry common cavity.

### **HYDRAULIC SYMBOL**



|  | 4 A B | 1CE |
|--|-------|-----|
|  | 121   |     |

Actual Test Data (Cartridge Only)







WARNING: the specifications/application data shown in our catalogs and data sheets are intended only as a general guide for the product described (herein). Any specific application should not be undertaken without independent study, evaluation, and testing for suitability.





### **DIMENSIONS**





Body Weight: 2.46 lbs (1.11 kg)

# **ORDERING INFORMATION**



WARNING: the specifications/application data shown in our catalogs and data sheets are intended only as a general guide for the product described (herein). Any specific application should not be undertaken without independent study, evaluation, and testing for suitability.