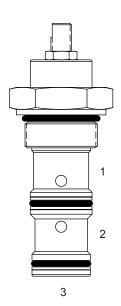

## SK-FCQ ADJUSTABLE PRIORITY FLOW CONTROL VALVE



## **DESCRIPTION**

16 size, 1 5/16-12 thread, "Super" series, adjustable priority flow control valve.

#### **OPERATION**

The SK-FCQ allows pressure compensated flow from (3) to (1) regulated by the pressure present at (3). Excess flow bypasses out (2). The spring chamber is constantly vented at (1).

# **FEATURES**

- Hardened cage and spool for long life.
- Industry common cavity.

### **HYDRAULIC SYMBOL**



|  | 4 A B | 1CE |
|--|-------|-----|
|  | 121   |     |

Actual Test Data (Cartridge Only)







WARNING: the specifications/application data shown in our catalogs and data sheets are intended only as a general guide for the product described (herein). Any specific application should not be undertaken without independent study, evaluation, and testing for suitability.





###