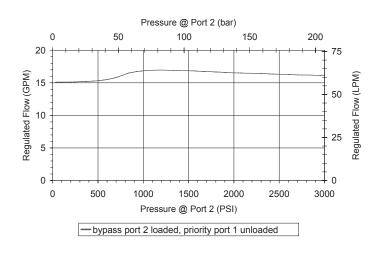

### **HYDRAULIC SYMBOL**

|  | 4 A B | 1CE |
|--|-------|-----|
|  | 121   |     |

Actual Test Data (Cartridge Only)

WARNING: the specifications/application data shown in our catalogs and data sheets are intended only as a general guide for the product described (herein). Any specific application should not be undertaken without independent study, evaluation, and testing for suitability.