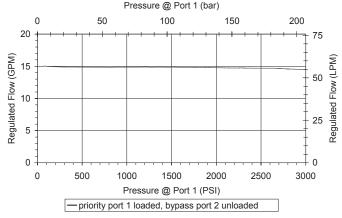

### **HYDRAULIC SYMBOL**

|  | 4 A B | 1CE |
|--|-------|-----|
|  | 121   |     |

Actual Test Data (Cartridge Only)

WARNING: the specifications/application data shown in our catalogs and data sheets are intended only as a general guide for the product described (herein). Any specific application should not be undertaken without independent study, evaluation, and testing for suitability.