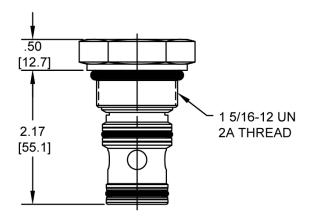

### DESCRIPTION

16 size, 1 5/16-12 thread, "Super" series, logic valve.

4484 Boeing Drive Rockford, IL 61109 • USA • Phone +1 (815) 397-6628 • Fax +1 (815) 397-2526 mail: delta@delta-power.com • www.delta-power.com

DIMENSIONS

Body Weight: 1.89 lbs (.86 kg)

WARNING: the specifications/application data shown in our catalogs and data sheets are intended only as a general guide for the product described (herein). Any specific application should not be undertaken without independent study, evaluation, and testing for suitability.