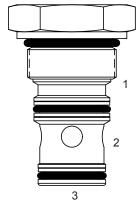

### DESCRIPTION

16 size, 1 5/16-12 thread, "Super" series, logic valve.

4484 Boeing Drive Rockford, IL 61109 • USA • Phone +1 (815) 397-6628 • Fax +1 (815) 397-2526 mail: delta@delta-power.com • www.delta-power.com

DIMENSIONS

Body Weight: 1.89 lbs (.86 kg)

WARNING: the specifications/application data shown in our catalogs and data sheets are intended only as a general guide for the product described (herein). Any specific application should not be undertaken without independent study, evaluation, and testing for suitability.