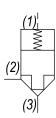

### OPERATION

The SL-PLC with an orifice between ports (3) and (1) maintains a constant flow rate from (3) regardless of load pressure changes in the system upstream of (3), or in the bypass leg at (2) as long as pressure at (2) is less than (1). Used for basic bidirectional blocking applications.

#### HYDRAULIC SYMBOL

| Nominal Flow                  | 40 GPM (151 LPM)                |
|-------------------------------|---------------------------------|
| Rated Operating Pressure      | 3500 PSI (241 bar)              |
| Viscosity Range               | 36 to 3000 SSU (3 to 647 cSt)   |
| Filtration                    | ISO 18/16/13                    |
| Media Operating Temp. Range   | -40° to 250°F (-40° to 120°C)   |
| Weight                        | .65 lbs (.29 kg)                |
| Operating Fluid Media         | General Purpose Hydraulic Fluid |
| Cartridge Torque Requirements | 90 ft-lbs (122 Nm)              |
| Cavity                        | SUPER 3WS                       |
| Cavity Form Tool (Finishing)  | 40500021                        |
| Seal Kit                      | 21191409                        |
|                               |                                 |