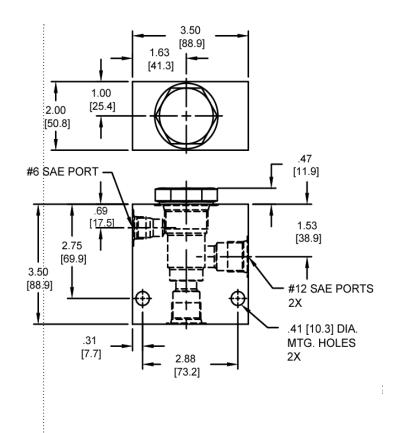

4484 Boeing Drive Rockford, IL 61109 • USA • Phone +1 (815) 397-6628 • Fax +1 (815) 397-2526 mail: delta@delta-power.com • www.delta-power.com

DIMENSIONS

Body Weight: 1.89 lbs (.86 kg)

WARNING: the specifications/application data shown in our catalogs and data sheets are intended only as a general guide for the product described (herein). Any specific application should not be undertaken without independent study, evaluation, and testing for suitability.