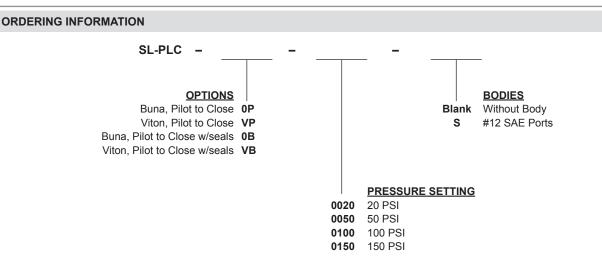

Cavity                        | SUPER 3WS                       |
| Cavity Form Tool (Finishing)  | 40500021                        |
| Seal Kit                      | 21191409                        |
|                               |                                 |

## PERFORMANCE

Actual Test Data (Cartridge Only)





WARNING: the specifications/application data shown in our catalogs and data sheets are intended only as a general guide for the product described (herein). Any specific application should not be undertaken without independent study, evaluation, and testing for suitability.



4484 Boeing Drive Rockford, IL 61109 • USA • Phone +1 (815) 397-6628 • Fax +1 (815) 397-2526 mail: delta@delta-power.com • www.delta-power.com



DIMENSIONS







Body Weight: 1.89 lbs (.86 kg)



WARNING: the specifications/application data shown in our catalogs and data sheets are intended only as a general guide for the product described (herein). Any specific application should not be undertaken without independent study, evaluation, and testing for suitability.



12-2022

4484 Boeing Drive Rockford, IL 61109 • USA • Phone +1 (815) 397-6628 • Fax +1 (815) 397-2526 mail: delta@delta-power.com • www.delta-power.com