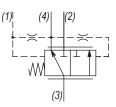

#### OPERATION

The SO-PDD allows priority flow from (3) to (4) regardless of load pressure at either port (2) or port (4). Excess flow bypasses out (2). Port (1) is the load sense port.

# HYDRAULIC SYMBOL

| VALVE SPECIFICATIONS          |                                 |
|-------------------------------|---------------------------------|
| Max Regulated Flow            | 20 GPM (76 LPM)                 |
| Rated Operating Pressure      | 3000 PSI (207 bar)              |
| Viscosity Range               | 36 to 3000 SSU (3 to 647 cSt)   |
| Filtration                    | ISO 18/16/13                    |
| Media Operating Temp. Range   | -40° to 250°F (-40° to 120°C)   |
| Weight                        | 1.05 lbs (.48 kg)               |
| Operating Fluid Media         | General Purpose Hydraulic Fluid |
| Cartridge Torque Requirements | 90 ft-lbs (122 Nm)              |
| Cavity                        | SUPER 5WS                       |
| Cavity Form Tool (Finishing)  | 40500020                        |
| Seal Kit                      | 21191410                        |
|                               |                                 |