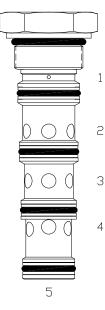

## DESCRIPTION

16 size, 1 5/16-12 thread, "Super" series, steering priority flow control valve with dynamic load sense.

# FEATURES

- Hardened cage and spool for long life.
- Industry common cavity.