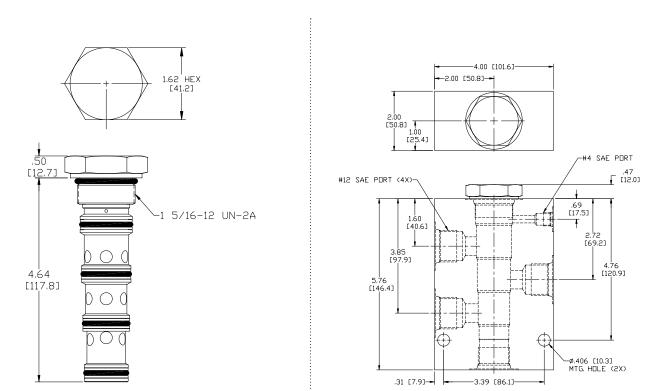

|
| Cavity                        | SUPER 5WS                       |
| Cavity Form Tool (Finishing)  | 40500020                        |
| Seal Kit                      | 21191410                        |
|                               |                                 |

## PERFORMANCE

Actual Test Data (Cartridge Only)



WARNING: the specifications/application data shown in our catalogs and data sheets are intended only as a general guide for the product described (herein). Any specific application should not be undertaken without independent study, evaluation, and testing for suitability.



12-2022

W 51

4484 Boeing Drive Rockford, IL 61109 • USA • Phone +1 (815) 397-6628 • Fax +1 (815) 397-2526 mail: delta@delta-power.com • **www.delta-power.com** 



## DIMENSIONS



Body Weight: 3.76 lbs (1.62 kg)

#### **ORDERING INFORMATION**



WARNING: the specifications/application data shown in our catalogs and data sheets are intended only as a general guide for the product described (herein). Any specific application should not be undertaken without independent study, evaluation, and testing for suitability.