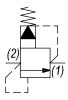

### OPERATION

The DE-RVP blocks flow from (2) to (1) until sufficient pressure is present at (2) to force the pilot stage open, allowing the main stage to shift, opening (2) to (1). The cartridge offers smooth transition in response to load changes in common hydraulic circuits.

### FEATURES

- Hardened parts for long life.
- Industry common cavity.

HYDRAULIC SYMBOL