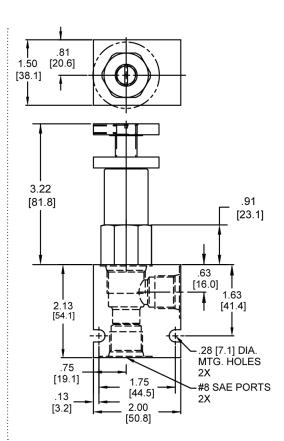

250°F (-40° to 120°C)   |
| Weight                        | .56 lbs (.25 kg)                |
| Operating Fluid Media         | General Purpose Hydraulic Fluid |
| Cartridge Torque Requirements | 30 ft-lbs (40.6 Nm)             |
| Cavity                        | DELTA 2W                        |
| Cavity Form Tool (Finishing)  | 40500000                        |
| Seal Kit                      | 21191200                        |
|                               |                                 |

WARNING: the specifications/application data shown in our catalogs and data sheets are intended only as a general guide for the product described (herein). Any specific application should not be undertaken without independent study, evaluation, and testing for suitability.





### DIMENSIONS





Body Weight: .47 lbs (.21 kg)

#### ORDERING INFORMATION



WARNING: the specifications/application data shown in our catalogs and data sheets are intended only as a general guide for the product described (herein). Any specific application should not be undertaken without independent study, evaluation, and testing for suitability.



4484 Boeing Drive Rockford, IL 61109 • USA • Phone +1 (815) 397-6628 • Fax +1 (815) 397-2526 mail: delta@delta-power.com • www.delta-power.com