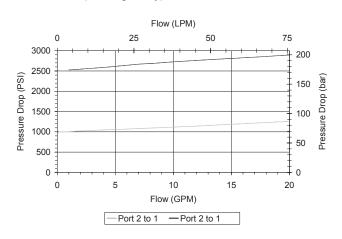

## PERFORMANCE

Actual Test Data (Cartridge Only)

| VALVE SPECIFICATIONS          |                                 |
|-------------------------------|---------------------------------|
| Nominal Flow                  | 20 GPM (76 LPM)                 |
| Rated Operating Pressure      | 4000 PSI (276 bar)              |
| Viscosity Range               | 36 to 3000 SSU (3 to 647 cSt)   |
| Filtration                    | ISO 18/16/13                    |
| Media Operating Temp. Range   | -40° to 250°F (-40° to 120°C)   |
| Weight                        | .56 lbs (.25 kg)                |
| Operating Fluid Media         | General Purpose Hydraulic Fluid |
| Cartridge Torque Requirements | 30 ft-lbs (40.6 Nm)             |
| Cavity                        | DELTA 2W                        |
| Cavity Form Tool (Finishing)  | 40500000                        |
| Seal Kit                      | 21191200                        |
|                               |                                 |