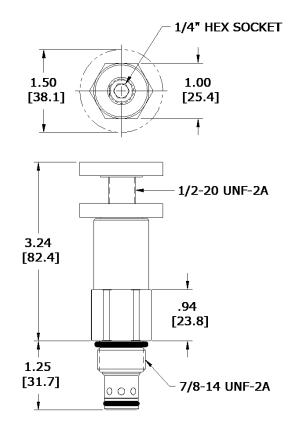

o 250°F (-40° to 120°C)   |
| Weight                        | .56 lbs (.25 kg)                |
| Operating Fluid Media         | General Purpose Hydraulic Fluid |
| Cartridge Torque Requirements | 30 ft-lbs (40.6 Nm)             |
| Cavity                        | DELTA 2W                        |
| Cavity Form Tool (Finishing)  | 40500000                        |
| Seal Kit                      | 21191200                        |
|                               |                                 |

WARNING: the specifications/application data shown in our catalogs and data sheets are intended only as a general guide for the product described (herein). Any specific application should not be undertaken without independent study, evaluation, and testing for suitability.





### DIMENSIONS





Body Weight: .47 lbs (.21 kg)

#### ORDERING INFORMATION



WARNING: the specifications/application data shown in our catalogs and data sheets are intended only as a general guide for the product described (herein). Any specific application should not be undertaken without independent study, evaluation, and testing for suitability.



4484 Boeing Drive Rockford, IL 61109 • USA • Phone +1 (815) 397-6628 • Fax +1 (815) 397-2526 mail: delta@delta-power.com • www.delta-power.com