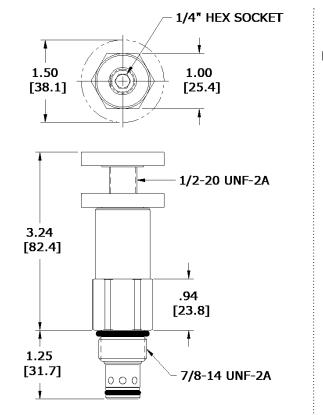

### DIMENSIONS

Body Weight: .47 lbs (.21 kg)

WARNING: the specifications/application data shown in our catalogs and data sheets are intended only as a general guide for the product described (herein). Any specific application should not be undertaken without independent study, evaluation, and testing for suitability.