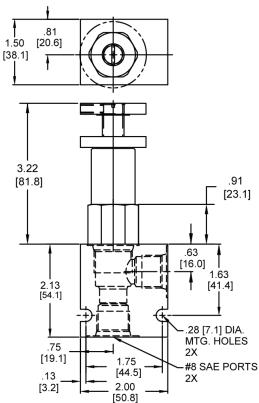

### DIMENSIONS

Body Weight: .47 lbs (.21 kg)

WARNING: the specifications/application data shown in our catalogs and data sheets are intended only as a general guide for the product described (herein). Any specific application should not be undertaken without independent study, evaluation, and testing for suitability.