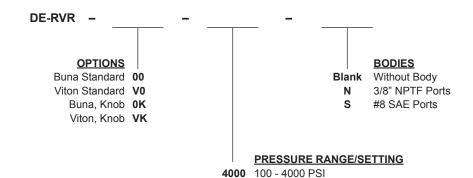

| .56 lbs (.25 kg)                |
| Operating Fluid Media         | General Purpose Hydraulic Fluid |
| Cartridge Torque Requirements | 30 ft-lbs (40.6 Nm)             |
| Cavity                        | DELTA 2W                        |
| Cavity Form Tool (Finishing)  | 40500000                        |
| Seal Kit                      | 21191200                        |
|                               |                                 |

WARNING: the specifications/application data shown in our catalogs and data sheets are intended only as a general guide for the product described (herein). Any specific application should not be undertaken without independent study, evaluation, and testing for suitability.





### DIMENSIONS





Body Weight: .47 lbs (.21 kg)





WARNING: the specifications/application data shown in our catalogs and data sheets are intended only as a general guide for the product described (herein). Any specific application should not be undertaken without independent study, evaluation, and testing for suitability.



4484 Boeing Drive Rockford, IL 61109 • USA • Phone +1 (815) 397-6628 • Fax +1 (815) 397-2526 mail: delta@delta-power.com • www.delta-power.com