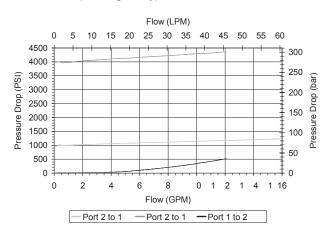

Consult Chart for flow capacity port (1) to (2).

## PERFORMANCE

Actual Test Data (Cartridge Only)

| VALVE SPECIFICATIONS          |                                 |
|-------------------------------|---------------------------------|
| Nominal Flow                  | 15 GPM (57 LPM)                 |
| Rated Operating Pressure      | 4000 PSI (276 bar)              |
| Viscosity Range               | 36 to 3000 SSU (3 to 647 cSt)   |
| Filtration                    | ISO 18/16/13                    |
| Media Operating Temp. Range   | -40° to 250°F (-40° to 120°C)   |
| Weight                        | .56 lbs (.25 kg)                |
| Operating Fluid Media         | General Purpose Hydraulic Fluid |
| Cartridge Torque Requirements | 30 ft-lbs (40.6 Nm)             |
| Cavity                        | DELTA 2W                        |
| Cavity Form Tool (Finishing)  | 40500000                        |
| Seal Kit                      | 21191200                        |
|                               |                                 |