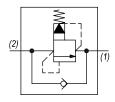

#### OPERATION

The DE-RVR blocks flow from (2) to (1) until sufficient pressure is present at (2) to force the pilot stage open, allowing the main stage to shift, opening (2) to (1). The relief flow path is from (2) to (1). Free reverse flow, from (1) to (2), occurs when the pressure at (1) is at least 10 PSI (.7 bar) higher than at port (2).

## HYDRAULIC SYMBOL