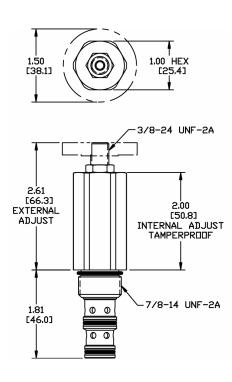

| .60 lbs (.27 kg)                 |  |
| Operating Fluid Media              | General Purpose Hydraulic Fluid  |  |
| Cartridge Torque Requirements      | 30 ft-lbs (40.6 Nm)              |  |
| Cavity                             | DELTA 3W                         |  |
| Cavity Form Tool (Finishing)       | 40500001                         |  |
| Seal Kit                           | 21191210                         |  |
|                                    |                                  |  |

WARNING: the specifications/application data shown in our catalogs and data sheets are intended only as a general guide for the product described (herein). Any specific application should not be undertaken without independent study, evaluation, and testing for suitability.





### DIMENSIONS





Body Weight: .76 lbs (.35 kg)

#### **ORDERING INFORMATION**



WARNING: the specifications/application data shown in our catalogs and data sheets are intended only as a general guide for the product described (herein). Any specific application should not be undertaken without independent study, evaluation, and testing for suitability.



4484 Boeing Drive Rockford, IL 61109 • USA • Phone +1 (815) 397-6628 • Fax +1 (815) 397-2526 mail: delta@delta-power.com • www.delta-power.com