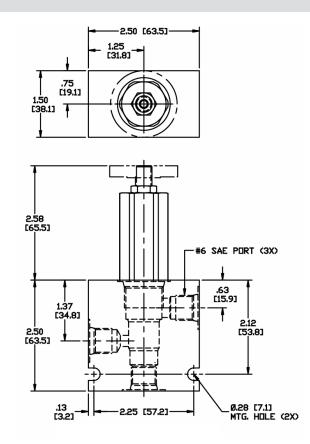

| .60 lbs (.27 kg)                 |  |
| Operating Fluid Media              | General Purpose Hydraulic Fluid  |  |
| Cartridge Torque Requirements      | 30 ft-lbs (40.6 Nm)              |  |
| Cavity                             | DELTA 3W                         |  |
| Cavity Form Tool (Finishing)       | 40500001                         |  |
| Seal Kit                           | 21191210                         |  |
|                                    |                                  |  |

WARNING: the specifications/application data shown in our catalogs and data sheets are intended only as a general guide for the product described (herein). Any specific application should not be undertaken without independent study, evaluation, and testing for suitability.





### DIMENSIONS





Body Weight: .76 lbs (.35 kg)

#### **ORDERING INFORMATION**



WARNING: the specifications/application data shown in our catalogs and data sheets are intended only as a general guide for the product described (herein). Any specific application should not be undertaken without independent study, evaluation, and testing for suitability.



4484 Boeing Drive Rockford, IL 61109 • USA • Phone +1 (815) 397-6628 • Fax +1 (815) 397-2526 mail: delta@delta-power.com • www.delta-power.com