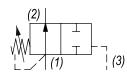

## **OPERATION**

The DF-PCT with an external orifice in front of port (1) allows pressure compensated flow from (1) to (2), regulated by the pressure present at (3). The spring chamber is constantly vented at (1).

## HYDRAULIC SYMBOL