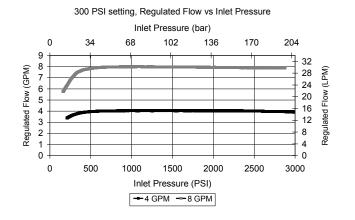

## PERFORMANCE

Actual Test Data (Cartridge Only)

| SPECIFICATIONS |  |
|----------------|--|
|                |  |

VALVE

| Nominal Flow                       | 10 GPM (38 LPM)                  |  |
|------------------------------------|----------------------------------|--|
| Rated Operating Pressure           | 3500 PSI (241 bar)               |  |
| Typical Internal Leakage (150 SSU) | 5 cu in/min (82 ml/min) per path |  |
| Viscosity Range                    | 36 to 3000 SSU (3 to 647 cSt)    |  |
| Filtration                         | ISO 18/16/13                     |  |
| Media Operating Temp. Range        | -40° to 250°F (-40° to 120°C)    |  |
| Weight                             | .60 lbs (.27 kg)                 |  |
| Operating Fluid Media              | General Purpose Hydraulic Fluid  |  |
| Cartridge Torque Requirements      | 30 ft-lbs (40.6 Nm)              |  |
| Cavity                             | DELTA 3W                         |  |
| Cavity Form Tool (Finishing)       | 40500001                         |  |
| Seal Kit                           | 21191210                         |  |
|                                    |                                  |  |