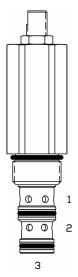

# DESCRIPTION

10 size, 7/8-14 thread, "Delta" series, pressure compensating valve, restrictive type.

## **OPERATION**

The DF-PCT with an external orifice in front of port (1) allows pressure compensated flow from (1) to (2), regulated by the pressure present at (3). The spring chamber is constantly vented at (1).