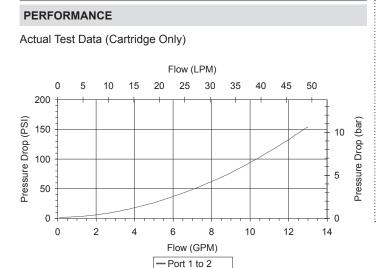

# **HYDRAULIC SYMBOL**

Orifice .030 to .060 diameter recommended beneath port (3).

| VALVE SPECIFICATIONS               |                                 |
|------------------------------------|---------------------------------|
| Nominal Flow                       | 10 GPM (38 LTR/M)               |
| Rated Operating Pressure           | 3000 PSI (207 bar)              |
| Typical Internal Leakage (150 SSU) | 5 cu in/min (82 ml/min)         |
| Viscosity Range                    | 36 to 3000 SSU (3 to 647 cSt)   |
| Filtration                         | ISO 18/16/13                    |
| Media Operating Temp. Range        | -40° to 250°F (-40° to 120°C)   |
| Weight                             | .57 lbs (.26 kg)                |
| Operating Fluid Media              | General Purpose Hydraulic Fluid |
| Cartridge Torque Requirements      | 30 ft-lbs (40.6 Nm)             |
| Cavity                             | DELTA 3W                        |
| Cavity Form Tool (Finishing)       | 40500001                        |
| Seal Kit                           | 21191206                        |