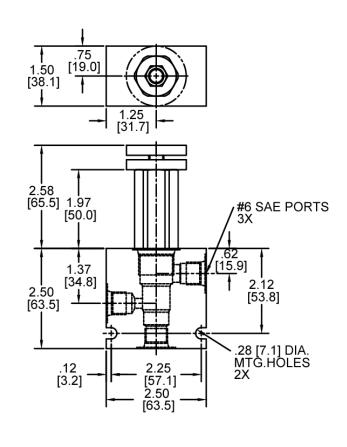

ting Temp. Range        | -40° to 250°F (-40° to 120°C)   |
| Weight                             | .57 lbs (.26 kg)                |
| Operating Fluid Media              | General Purpose Hydraulic Fluid |
| Cartridge Torque Requirements      | 30 ft-lbs (40.6 Nm)             |
| Cavity                             | DELTA 3W                        |
| Cavity Form Tool (Finishing)       | 40500001                        |
| Seal Kit                           | 21191206                        |

WARNING: the specifications/application data shown in our catalogs and data sheets are intended only as a general guide for the product described (herein). Any specific application should not be undertaken without independent study, evaluation, and testing for suitability.





### **DIMENSIONS**





Body Weight: .76 lbs (.35 kg)

## **ORDERING INFORMATION**



**Tamper Proof**Fill in 4 Digit Pressure Setting
Example: 0500 - 500 PSI

WARNING: the specifications/application data shown in our catalogs and data sheets are intended only as a general guide for the product described (herein). Any specific application should not be undertaken without independent study, evaluation, and testing for suitability.