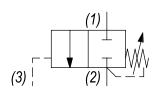

### **OPERATION**

The DF-PWE blocks flow at ports (2) and (1). On attainment of a predetermined pressure at (3) the valve shifts to a allow flow from (1) to (2).

# **HYDRAULIC SYMBOL**

Orifice .030 to .060 diameter recommended beneath port (3).

| VALVE SPECIFICATIONS               |                                 |
|------------------------------------|---------------------------------|
| Nominal Flow                       | 10 GPM (38 LTR/M)               |
| Rated Operating Pressure           | 3000 PSI (207 bar)              |
| Typical Internal Leakage (150 SSU) | 5 cu in/min (82 ml/min)         |
| Viscosity Range                    | 36 to 3000 SSU (3 to 647 cSt)   |
| Filtration                         | ISO 18/16/13                    |
| Media Operating Temp. Range        | -40° to 250°F (-40° to 120°C)   |
| Weight                             | .57 lbs (.26 kg)                |
| Operating Fluid Media              | General Purpose Hydraulic Fluid |
| Cartridge Torque Requirements      | 30 ft-lbs (40.6 Nm)             |
| Cavity                             | DELTA 3W                        |
| Cavity Form Tool (Finishing)       | 40500001                        |
| Seal Kit                           | 21191206                        |