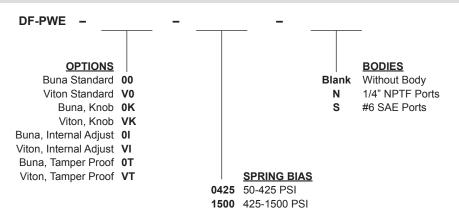

# DF-PWE SEQUENCE VALVE, NORMALLY CLOSED, EXTERNAL PILOT

## **ORDERING INFORMATION**

**Tamper Proof**Fill in 4 Digit Pressure Setting
Example: 0500 - 500 PSI

WARNING: the specifications/application data shown in our catalogs and data sheets are intended only as a general guide for the product described (herein). Any specific application should not be undertaken without independent study, evaluation, and testing for suitability.