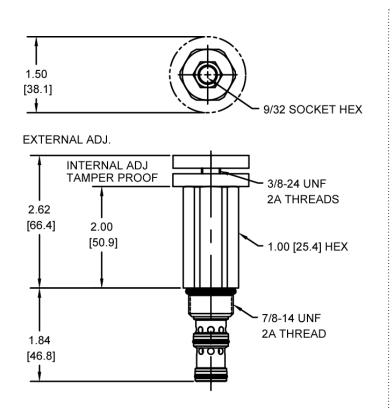

rating Temp. Range        | -40° to 250°F (-40° to 120°C)   |
| Weight                             | .57 lbs (.26 kg)                |
| Operating Fluid Media              | General Purpose Hydraulic Fluid |
| Cartridge Torque Requirements      | 30 ft-lbs (40.6 Nm)             |
| Cavity                             | DELTA 3W                        |
| Cavity Form Tool (Finishing)       | 40500001                        |
| Seal Kit                           | 21191206                        |

WARNING: the specifications/application data shown in our catalogs and data sheets are intended only as a general guide for the product described (herein). Any specific application should not be undertaken without independent study, evaluation, and testing for suitability.





### **DIMENSIONS**





Body Weight: .76 lbs (.35 kg)

## **ORDERING INFORMATION**



**Tamper Proof**Fill in 4 Digit Pressure Setting
Example: 0500 - 500 PSI

WARNING: the specifications/application data shown in our catalogs and data sheets are intended only as a general guide for the product described (herein). Any specific application should not be undertaken without independent study, evaluation, and testing for suitability.