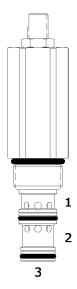

## **DESCRIPTION**

10 size, 7/8-14 thread, "Delta" series, internal pilot and drain, sequence valve.

#### **OPERATION**

The DF-PWI blocks flow at (3) and allows flow from (2) to (1). On attainment of a predetermined pressure at (3) the valve shifts to a allow flow from (3) to (2) and block flow at (1).