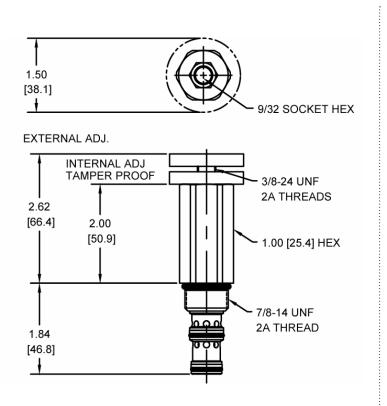

| .57 lbs (.26 kg)                |
| Operating Fluid Media              | General Purpose Hydraulic Fluid |
| Cartridge Torque Requirements      | 30 ft-lbs (40.6 Nm)             |
| Cavity                             | DELTA 3W                        |
| Cavity Form Tool (Finishing)       | 40500001                        |
| Seal Kit                           | 21191206                        |
|                                    |                                 |

WARNING: the specifications/application data shown in our catalogs and data sheets are intended only as a general guide for the product described (herein). Any specific application should not be undertaken without independent study, evaluation, and testing for suitability.





#### **DIMENSIONS**





Body Weight: .76 lbs (.35 kg)

#### **ORDERING INFORMATION**



**Tamper Proof**Fill in 4 Digit Pressure Setting
Example: 0500 - 500 PSI

WARNING: the specifications/application data shown in our catalogs and data sheets are intended only as a general guide for the product described (herein). Any specific application should not be undertaken without independent study, evaluation, and testing for suitability.