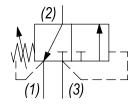

#### **OPERATION**

The DF-PWI blocks flow at (3) and allows flow from (2) to (1). On attainment of a predetermined pressure at (3) the valve shifts to a allow flow from (3) to (2) and block flow at (1).

### **HYDRAULIC SYMBOL**