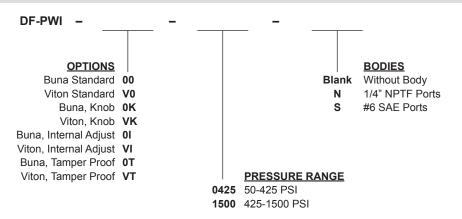

### **DF-PWI** SEQUENCE VALVE, INTERNAL PILOT AND DRAIN

#### **ORDERING INFORMATION**

**Tamper Proof**Fill in 4 Digit Pressure Setting
Example: 0500 - 500 PSI

WARNING: the specifications/application data shown in our catalogs and data sheets are intended only as a general guide for the product described (herein). Any specific application should not be undertaken without independent study, evaluation, and testing for suitability.