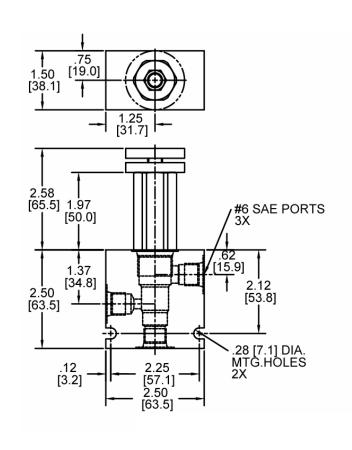

| .57 lbs (.26 kg)                |
| Operating Fluid Media              | General Purpose Hydraulic Fluid |
| Cartridge Torque Requirements      | 30 ft-lbs (40.6 Nm)             |
| Cavity                             | DELTA 3W                        |
| Cavity Form Tool (Finishing)       | 40500001                        |
| Seal Kit                           | 21191206                        |
|                                    |                                 |

WARNING: the specifications/application data shown in our catalogs and data sheets are intended only as a general guide for the product described (herein). Any specific application should not be undertaken without independent study, evaluation, and testing for suitability.





#### **DIMENSIONS**





Body Weight: .76 lbs (.35 kg)

#### **ORDERING INFORMATION**



**Tamper Proof**Fill in 4 Digit Pressure Setting
Example: 0500 - 500 PSI

WARNING: the specifications/application data shown in our catalogs and data sheets are intended only as a general guide for the product described (herein). Any specific application should not be undertaken without independent study, evaluation, and testing for suitability.