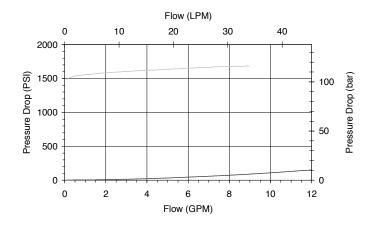

# PERFORMANCE

Actual Test Data (Cartridge Only)

| VALVE SPECIFICATIONS               |                                 |
|------------------------------------|---------------------------------|
| Nominal Flow                       | 8 GPM (30 LPM)                  |
| Rated Operating Pressure           | 3000 PSI (207 bar)              |
| Typical Internal Leakage (150 SSU) | 5 cu in/min (82 ml/min)         |
| Viscosity Range                    | 36 to 3000 SSU (3 to 647 cSt)   |
| Filtration                         | ISO 18/16/13                    |
| Media Operating Temp. Range        | -40° to 250°F (-40° to 120°C)   |
| Weight                             | .57 lbs (.26 kg)                |
| Operating Fluid Media              | General Purpose Hydraulic Fluid |
| Cartridge Torque Requirements      | 30 ft-lbs (40.6 Nm)             |
| Cavity                             | DELTA 3W                        |
| Cavity Form Tool (Finishing)       | 40500001                        |
| Seal Kit                           | 21191206                        |
|                                    |                                 |