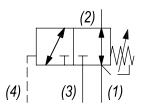

#### OPERATION

The DG-PSA in neutral (un-piloted), allows flow between (1) and (2) bidirectionally, while blocking at (3). The spring chamber is constantly vented at (1). On attainment of a predetermined pressure at (4), the cartridge shifts to close (1) to (2), while opening (2) to (3). Note that the backpressure value at (1) must be added to the selected pressure setting to determine pilot pressure necessary to open valve.

## HYDRAULIC SYMBOL