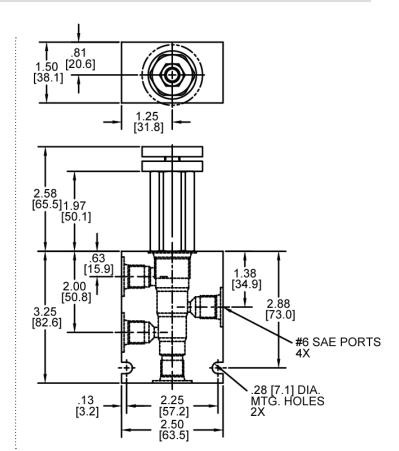

ia Operating Temp. Range        | -40° to 250°F (-40° to 120°C)   |
| Weight                             | .63 lbs (.28 kg)                |
| Operating Fluid Media              | General Purpose Hydraulic Fluid |
| Cartridge Torque Requirements      | 30 ft-lbs (40.6 Nm)             |
| Cavity                             | DELTA 4W                        |
| Cavity Form Tool (Finishing)       | 40500002                        |
| Seal Kit                           | 21191214                        |

WARNING: the specifications/application data shown in our catalogs and data sheets are intended only as a general guide for the product described (herein). Any specific application should not be undertaken without independent study, evaluation, and testing for suitability.





DIMENSIONS





Body Weight: .99 lbs (.45 kg)

### **ORDERING INFORMATION**



Tamper Proof Fill in 4 Digit Pressure Setting Example: 0500 - 500 PSI

WARNING: the specifications/application data shown in our catalogs and data sheets are intended only as a general guide for the product described (herein). Any specific application should not be undertaken without independent study, evaluation, and testing for suitability.



12-2022

W 51

4484 Boeing Drive Rockford, IL 61109 • USA • Phone +1 (815) 397-6628 • Fax +1 (815) 397-2526 mail: delta@delta-power.com • www.delta-power.com