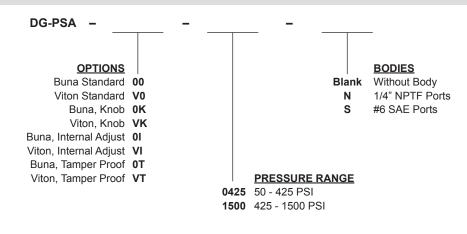

### **ORDERING INFORMATION**

Tamper Proof Fill in 4 Digit Pressure Setting Example: 0500 - 500 PSI

WARNING: the specifications/application data shown in our catalogs and data sheets are intended only as a general guide for the product described (herein). Any specific application should not be undertaken without independent study, evaluation, and testing for suitability.