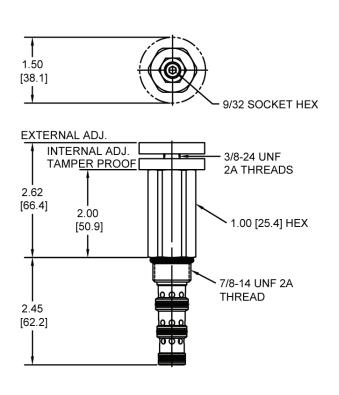

DIMENSIONS

Body Weight: .99 lbs (.45 kg)

### **ORDERING INFORMATION**

Tamper Proof Fill in 4 Digit Pressure Setting Example: 0500 - 500 PSI

WARNING: the specifications/application data shown in our catalogs and data sheets are intended only as a general guide for the product described (herein). Any specific application should not be undertaken without independent study, evaluation, and testing for suitability.