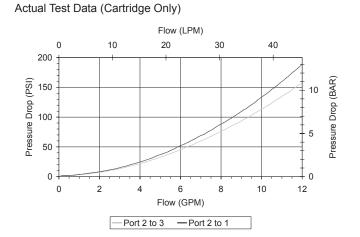

# PERFORMANCE

| N. | 1/     |
|----|--------|
| -( | 940) - |
|    |        |
|    |        |

Orifice .030 to .060 diameter recommended beneath port (4).

| VALVE SPECIFICATIONS               |                                 |
|------------------------------------|---------------------------------|
| Nominal Flow                       | 10 GPM (38 LPM)                 |
| Rated Operating Pressure           | 3000 PSI (207 bar)              |
| Typical Internal Leakage (150 SSU) | 5 cu in/min (82 ml/min)         |
| Viscosity Range                    | 36 to 3000 SSU (3 to 647 cSt)   |
| Filtration                         | ISO 18/16/13                    |
| Media Operating Temp. Range        | -40° to 250°F (-40° to 120°C)   |
| Weight                             | .63 lbs (.28 kg)                |
| Operating Fluid Media              | General Purpose Hydraulic Fluid |
| Cartridge Torque Requirements      | 30 ft-lbs (40.6 Nm)             |
| Cavity                             | DELTA 4W                        |
| Cavity Form Tool (Finishing)       | 40500002                        |
| Seal Kit                           | 21191214                        |