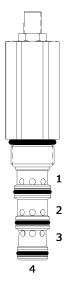

# DESCRIPTION

10 size, 7/8-14 thread, "Delta" series, 4 way external pilot sequence valve.

# PERFORMANCE

| N. | 1/     |
|----|--------|
| -( | 940) - |
|    |        |
|    |        |

Orifice .030 to .060 diameter recommended beneath port (4).

| VALVE SPECIFICATIONS               |                                 |
|------------------------------------|---------------------------------|
| Nominal Flow                       | 10 GPM (38 LPM)                 |
| Rated Operating Pressure           | 3000 PSI (207 bar)              |
| Typical Internal Leakage (150 SSU) | 5 cu in/min (82 ml/min)         |
| Viscosity Range                    | 36 to 3000 SSU (3 to 647 cSt)   |
| Filtration                         | ISO 18/16/13                    |
| Media Operating Temp. Range        | -40° to 250°F (-40° to 120°C)   |
| Weight                             | .63 lbs (.28 kg)                |
| Operating Fluid Media              | General Purpose Hydraulic Fluid |
| Cartridge Torque Requirements      | 30 ft-lbs (40.6 Nm)             |
| Cavity                             | DELTA 4W                        |
| Cavity Form Tool (Finishing)       | 40500002                        |
| Seal Kit                           | 21191214                        |