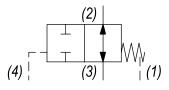

#### OPERATION

The DG-PTC allows flow at ports (3) and (2). On attainment of a predetermined pressure at port (4), the valve shifts to block flow from port (3) to (2). Spring Chamber is constantly vented to port (1).

### HYDRAULIC SYMBOL