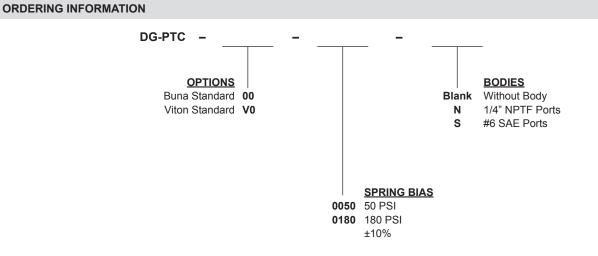

5 cu in/min (82 ml/min)         |
| 36 to 3000 SSU (3 to 647 cSt)   |
| ISO 18/16/13                    |
| -40° to 250°F (-40° to 120°C)   |
| .39 lbs (.17 kg)                |
| General Purpose Hydraulic Fluid |
| 30 ft-lbs (40.6 Nm)             |
| DELTA 4W                        |
| 40500002                        |
| 21191108                        |
|                                 |

WARNING: the specifications/application data shown in our catalogs and data sheets are intended only as a general guide for the product described (herein). Any specific application should not be undertaken without independent study, evaluation, and testing for suitability.





1.00

[25.4]

1.00

[25.3]

2.44 [61.9] 0 0

0

00

#### DIMENSIONS



7/8-14 UNF 2A



2.50

Body Weight: .99 lbs (.45 kg)



WARNING: the specifications/application data shown in our catalogs and data sheets are intended only as a general guide for the product described (herein). Any specific application should not be undertaken without independent study, evaluation, and testing for suitability.



W 51

4484 Boeing Drive Rockford, IL 61109 • USA • Phone +1 (815) 397-6628 • Fax +1 (815) 397-2526 mail: delta@delta-power.com • www.delta-power.com