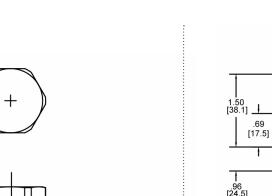

1.00

[25.4]

1.00

[25.3]

2.44 [61.9] 0 0

0

00

#### DIMENSIONS

7/8-14 UNF 2A

2.50

Body Weight: .99 lbs (.45 kg)

WARNING: the specifications/application data shown in our catalogs and data sheets are intended only as a general guide for the product described (herein). Any specific application should not be undertaken without independent study, evaluation, and testing for suitability.