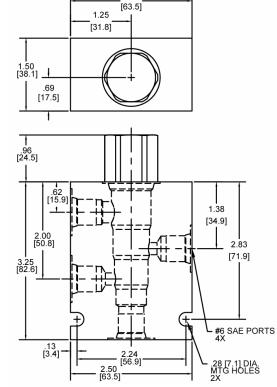

#### DIMENSIONS

7/8-14 UNF 2A

2.50

Body Weight: .99 lbs (.45 kg)

WARNING: the specifications/application data shown in our catalogs and data sheets are intended only as a general guide for the product described (herein). Any specific application should not be undertaken without independent study, evaluation, and testing for suitability.