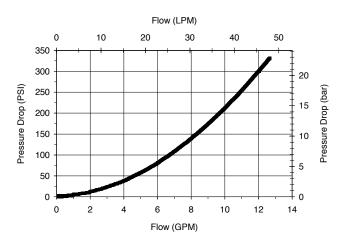

### PERFORMANCE

Actual Test Data (Cartridge Only)

| 1     |
|-------|
| -(~)- |
|       |
|       |

*Orifice .030 to .060 diameter recommended beneath port (4).* 

| 10 GPM (38 LTR/M)               |
|---------------------------------|
| 3000 PSI (207 bar)              |
| 5 cu in/min (82 ml/min)         |
| 36 to 3000 SSU (3 to 647 cSt)   |
| ISO 18/16/13                    |
| -40° to 250°F (-40° to 120°C)   |
| .39 lbs (.17 kg)                |
| General Purpose Hydraulic Fluid |
| 30 ft-lbs (40.6 Nm)             |
| DELTA 4W                        |
| 40500002                        |
| 21191108                        |
|                                 |