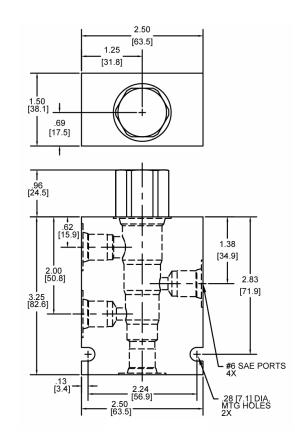

#### DIMENSIONS

Body Weight: .99 lbs (.45 kg)

Orifice .030 to .060 diameter recommended beneath port (4).