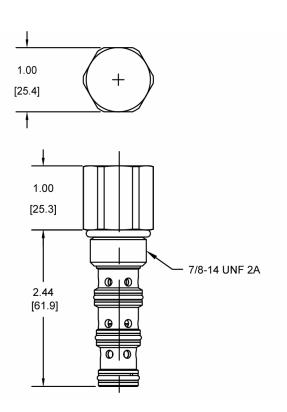

Operating Temp. Range        | -40° to 250°F (-40° to 120°C)   |
| Weight                             | .39 lbs (.17 kg)                |
| Operating Fluid Media              | General Purpose Hydraulic Fluid |
| Cartridge Torque Requirements      | 30 ft-lbs (40.6 Nm)             |
| Cavity                             | DELTA 4W                        |
| Cavity Form Tool (Finishing)       | 40500002                        |
| Seal Kit                           | 21191108                        |

WARNING: the specifications/application data shown in our catalogs and data sheets are intended only as a general guide for the product described (herein). Any specific application should not be undertaken without independent study, evaluation, and testing for suitability.





#### DIMENSIONS





Body Weight: .99 lbs (.45 kg)

#### ORDERING INFORMATION



WARNING: the specifications/application data shown in our catalogs and data sheets are intended only as a general guide for the product described (herein). Any specific application should not be undertaken without independent study, evaluation, and testing for suitability.



4484 Boeing Drive Rockford, IL 61109 • USA • Phone +1 (815) 397-6628 • Fax +1 (815) 397-2526 mail: delta@delta-power.com • www.delta-power.com