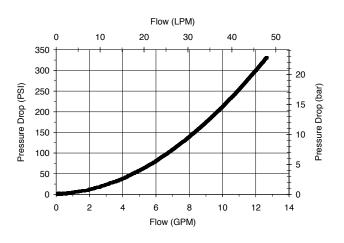

### PERFORMANCE

Actual Test Data (Cartridge Only)

| VALVE SPECIFICATIONS               |                                 |
|------------------------------------|---------------------------------|
|                                    |                                 |
| Nominal Flow                       | 10 GPM (38 LTR/M)               |
| Rated Operating Pressure           | 3000 PSI (207 bar)              |
| Typical Internal Leakage (150 SSU) | 5 cu in/min (82 ml/min)         |
| Viscosity Range                    | 36 to 3000 SSU (3 to 647 cSt)   |
| Filtration                         | ISO 18/16/13                    |
| Media Operating Temp. Range        | -40° to 250°F (-40° to 120°C)   |
| Weight                             | .39 lbs (.17 kg)                |
| Operating Fluid Media              | General Purpose Hydraulic Fluid |
| Cartridge Torque Requirements      | 30 ft-lbs (40.6 Nm)             |
| Cavity                             | DELTA 4W                        |
| Cavity Form Tool (Finishing)       | 40500002                        |
| Seal Kit                           | 21191108                        |