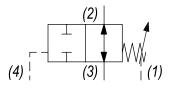

### OPERATION

The DG-PTO blocks flow at ports (3) and (2). On attainment of a predetermined pressure at port (4), the valve shifts to allow flow from port (3) to (2). Spring Chamber is constantly vented to port (1).

## HYDRAULIC SYMBOL