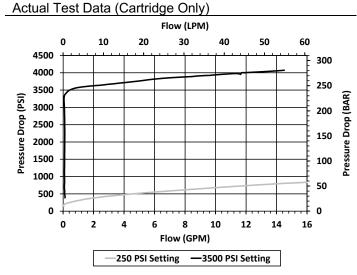

### **VALVE SPECIFICATIONS**

| Nominal Flow                         | 15 GPM (57 LPM)                 |
|--------------------------------------|---------------------------------|
| Rated Operating Pressure             | 4200 PSI (290 bar)              |
| Viscosity Range                      | 36 to 3000 SSU (3 to 647 cSt)   |
| Filtration                           | ISO 18/16/13                    |
| Media Operating<br>Temperature Range | -40° to 250° F (-40° to 120° C) |
| Weight                               | 0.37 lbs. (0.17 kg)             |
| Operating Fluid Media                | General Purpose Hydraulic Fluid |
| Cartridge Torque<br>Requirements     | 50 ft-lbs. (68 Nm)              |
| Cavity                               | DELTA 2W                        |
| Cavity Form Tool (Finishing)         | 40500000                        |
| Seal Kit                             | 21191200                        |
|                                      |                                 |