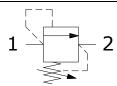

#### OPERATION

The HDE-RCD blocks flow from (1) to (2) until sufficient pressure is present at (1) to force the poppet to open and allow metered flow from (1) to (2).

The cartridge offers smooth transition in response to load changes in common hydraulic circuits.

### FEATURES

- Hardened parts for long life.
- Industry common cavity.

HYDRAULIC SYMBOL

2

1

Installation space saving product. Valve is factory set and cannot be field adjusted.