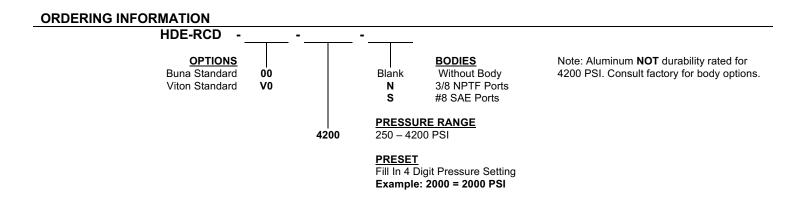

## HDE-RCD DIFFERENTIAL AREA RELIEF VALVE

### **VALVE SPECIFICATIONS**

| Nominal Flow                         | 15 GPM (57 LPM)                 |
|--------------------------------------|---------------------------------|
| Rated Operating Pressure             | 4200 PSI (290 bar)              |
| Viscosity Range                      | 36 to 3000 SSU (3 to 647 cSt)   |
| Filtration                           | ISO 18/16/13                    |
| Media Operating<br>Temperature Range | -40° to 250° F (-40° to 120° C) |
| Weight                               | 0.37 lbs. (0.17 kg)             |
| Operating Fluid Media                | General Purpose Hydraulic Fluid |
| Cartridge Torque<br>Requirements     | 50 ft-lbs. (68 Nm)              |
| Cavity                               | DELTA 2W                        |
| Cavity Form Tool (Finishing)         | 40500000                        |
| Seal Kit                             | 21191200                        |
|                                      |                                 |