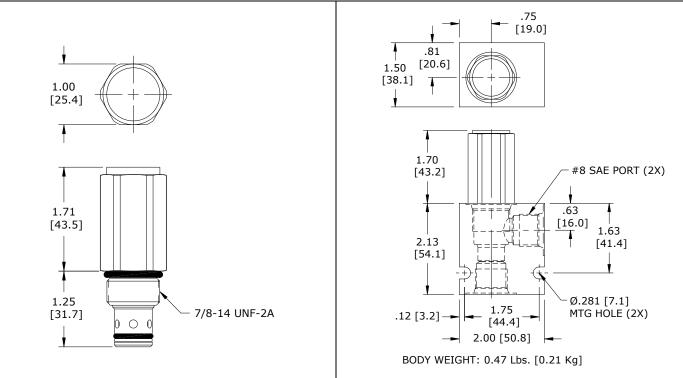

### **VALVE SPECIFICATIONS**

| Nominal Flow                         | 15 GPM (57 LPM)                 |
|--------------------------------------|---------------------------------|
| Rated Operating Pressure             | 4200 PSI (290 bar)              |
| Viscosity Range                      | 36 to 3000 SSU (3 to 647 cSt)   |
| Filtration                           | ISO 18/16/13                    |
| Media Operating<br>Temperature Range | -40° to 250° F (-40° to 120° C) |
| Weight                               | 0.37 lbs. (0.17 kg)             |
| Operating Fluid Media                | General Purpose Hydraulic Fluid |
| Cartridge Torque<br>Requirements     | 50 ft-lbs. (68 Nm)              |
| Cavity                               | DELTA 2W                        |
| Cavity Form Tool (Finishing)         | 40500000                        |
| Seal Kit                             | 21191200                        |
|                                      |                                 |