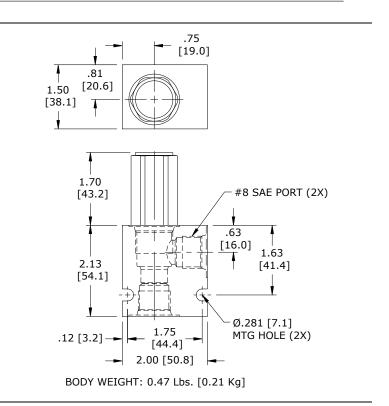

| 36 to 3000 SSU (3 to 647 cSt)   |
| Filtration                   | ISO 18/16/13                    |
| Media Operating              | -40° to 250° F (-40° to 120° C) |
| Temperature Range            |                                 |
| Weight                       | 0.53 lbs. (0.24 kg)             |
| Operating Fluid Media        | General Purpose Hydraulic Fluid |
| Cartridge Torque             | 50 ft-lbs (68 Nm)               |
| Requirements                 |                                 |
| Cavity                       | DELTA 2W                        |
| Cavity Form Tool (Finishing) | 40500000                        |
| Seal Kit                     | 21191200                        |
|                              |                                 |



### **DIMENSIONS**





### ORDERING INFORMATION



Note: Aluminum **NOT** durability rated for 4200 PSI. Consult factory for body options.

Fill In 4 Digit Pressure Setting Example: 2000 = 2000 PSI

**PRESET** 

WARNING: the specifications/application data shown in our catalogs and data sheets are intended only as a general guide for the product described (herein). Any specific application should not be undertaken without independent study, evaluation, and testing for suitability.