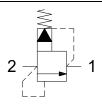

### **OPERATION**

The HDE-RCP blocks flow from (2) to (1) until sufficient pressure is present at (2) to force the pilot stage open, allowing the main stage to shift, opening (2) to (1).

### **HYDRAULIC SYMBOL**

Installation Space Saving Product.
Valve is factory set and cannot be field adjusted.