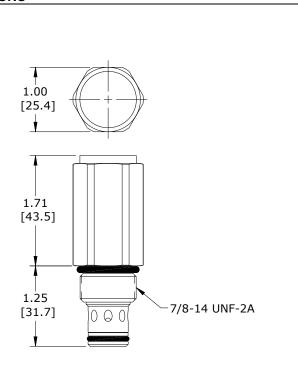

| 36 to 3000 SSU (3 to 647 cSt)   |
| Filtration                   | ISO 18/16/13                    |
| Media Operating              | -40° to 250° F (-40° to 120° C) |
| Temperature Range            |                                 |
| Weight                       | 0.53 lbs. (0.24 kg)             |
| Operating Fluid Media        | General Purpose Hydraulic Fluid |
| Cartridge Torque             | 50 ft-lbs (68 Nm)               |
| Requirements                 |                                 |
| Cavity                       | DELTA 2W                        |
| Cavity Form Tool (Finishing) | 40500000                        |
| Seal Kit                     | 21191200                        |
|                              |                                 |



### **DIMENSIONS**





### ORDERING INFORMATION



Note: Aluminum **NOT** durability rated for 4200 PSI. Consult factory for body options.

Fill In 4 Digit Pressure Setting Example: 2000 = 2000 PSI

**PRESET** 

WARNING: the specifications/application data shown in our catalogs and data sheets are intended only as a general guide for the product described (herein). Any specific application should not be undertaken without independent study, evaluation, and testing for suitability.