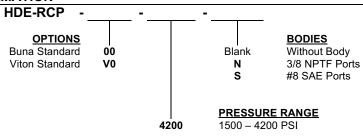

### ORDERING INFORMATION

Note: Aluminum **NOT** durability rated for 4200 PSI. Consult factory for body options.

Fill In 4 Digit Pressure Setting Example: 2000 = 2000 PSI

**PRESET** 

WARNING: the specifications/application data shown in our catalogs and data sheets are intended only as a general guide for the product described (herein). Any specific application should not be undertaken without independent study, evaluation, and testing for suitability.