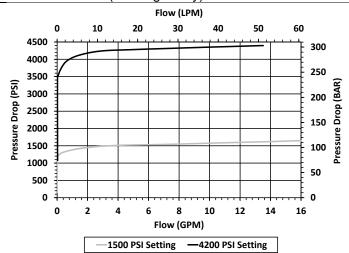

# **PERFORMANCE**

Actual Test Data (Cartridge Only)

| .,                           |                                 |
|------------------------------|---------------------------------|
| Nominal Flow                 | 15 GPM (57 LPM)                 |
| Rated Operating Pressure     | 4200 PSI (290 bar)              |
| Viscosity Range              | 36 to 3000 SSU (3 to 647 cSt)   |
| Filtration                   | ISO 18/16/13                    |
| Media Operating              | -40° to 250° F (-40° to 120° C) |
| Temperature Range            |                                 |
| Weight                       | 0.53 lbs. (0.24 kg)             |
| Operating Fluid Media        | General Purpose Hydraulic Fluid |
| Cartridge Torque             | 50 ft-lbs (68 Nm)               |
| Requirements                 |                                 |
| Cavity                       | DELTA 2W                        |
| Cavity Form Tool (Finishing) | 40500000                        |
| Seal Kit                     | 21191200                        |
|                              |                                 |