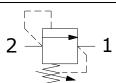

#### OPERATION

The HMA-RVA blocks flow from (2) to (1) until sufficient pressure is present at (2) to force the poppet to open and allow metered flow from (2) to (1)

The cartridge offers smooth transition in response to load changes in common hydraulic circuits.

#### FEATURES

- Hardened parts for long life.
- Industry common cavity.

HYDRAULIC SYMBOL

Great for pilot control or small power units.