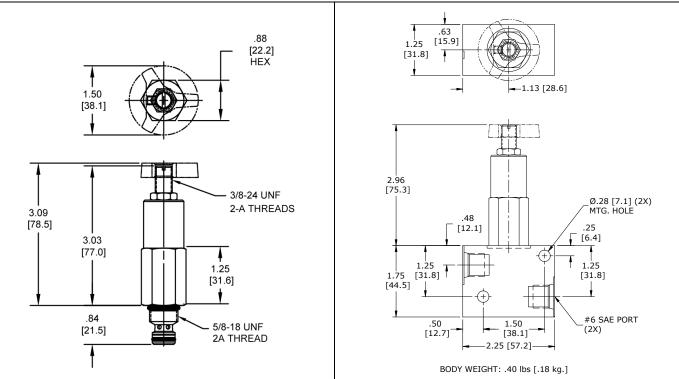

nts     | 15 ft-lbs (20.3 Nm)             |
| Cavity                               | MINI 2W                         |
| Cavity Form Tool (Finishing)         | 40500003                        |
| Seal Kit                             | 21191000                        |
|                                      |                                 |

WARNING: the specifications/application data shown in our catalogs and data sheets are intended only as a general guide for the product described (herein). Any specific application should not be undertaken without independent study, evaluation, and testing for suitability.



2-2023

W51

4484 Boeing Drive Rockford, IL 61109 • USA • Phone +1 (815) 397-6628 • Fax +1 (815) 397-2526 mail: delta@delta-power.com • **www.delta-power.com** 



# DIMENSIONS



### **ORDERING INFORMATION**



WARNING: the specifications/application data shown in our catalogs and data sheets are intended only as a general guide for the product described (herein). Any specific application should not be undertaken without independent study, evaluation, and testing for suitability.