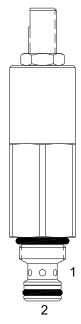

#### DESCRIPTION

"High Pressure" 7 size, 5/8-18 thread, "Mini" series, direct acting relief valve.

#### OPERATION

The HMA-RVA blocks flow from (2) to (1) until sufficient pressure is present at (2) to force the poppet to open and allow metered flow from (2) to (1)

The cartridge offers smooth transition in response to load changes in common hydraulic circuits.