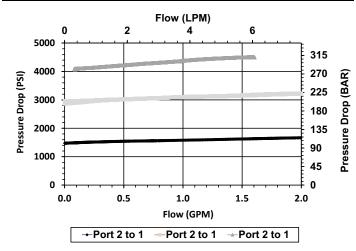

### HMA-RVA DIRECT ACTING RELIEF VALVE



#### DESCRIPTION

"High Pressure" 7 size, 5/8-18 thread, "Mini" series, direct acting relief valve.

#### OPERATION

The HMA-RVA blocks flow from (2) to (1) until sufficient pressure is present at (2) to force the poppet to open and allow metered flow from (2) to (1)

The cartridge offers smooth transition in response to load changes in common hydraulic circuits.

#### FEATURES

- Hardened parts for long life.
- Industry common cavity.

HYDRAULIC SYMBOL





Great for pilot control or small power units.

## PERFORMANCE

Actual Test Data (Cartridge Only)



# VALVE SPECIFICATIONS

| Nominal Flow                         | 2 GPM (8 LPM)                   |
|--------------------------------------|---------------------------------|
| Rated Operating Pressure             | 4200 PSI (290 bar)              |
| Viscosity Range                      | 36 to 3000 SSU (3 to 647 cSt)   |
| Filtration                           | ISO 18/16/13                    |
| Media Operating<br>Temperature Range | -40° to 250° F (-40° to 120° C) |
| Weight                               | 0.39 lbs. (0.17kg)              |
| Operating Fluid Media                | General Purpose Hydraulic Fluid |
| Cartridge Torque<br>Requirements     | 15 ft-lbs (20.3 Nm)             |
| Cavity                               | MINI 2W                         |
| Cavity Form Tool (Fini