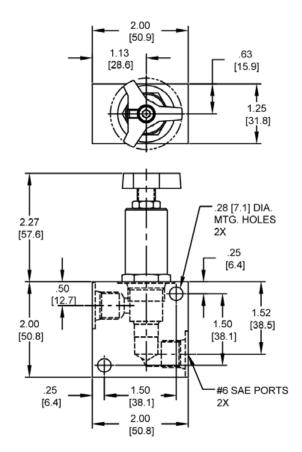

artridge Torque Requirements | 25 ft-lbs (34 Nm)               |
| Cavity                        | POWER 2W                        |
| Cavity Form Tool (Finishing)  | 40500005                        |
| Seal Kit                      | 21191100                        |
|                               |                                 |

WARNING: the specifications/application data shown in our catalogs and data sheets are intended only as a general guide for the product described (herein). Any specific application should not be undertaken without independent study, evaluation, and testing for suitability.



12-2022

W 51

4484 Boeing Drive Rockford, IL 61109 • USA • Phone +1 (815) 397-6628 • Fax +1 (815) 397-2526 mail: delta@delta-power.com • **www.delta-power.com** 



#### DIMENSIONS





Body Weight: .39 lbs (.18 kg)

#### **ORDERING INFORMATION**



WARNING: the specifications/application data shown in our catalogs and data sheets are intended only as a general guide for the product described (herein). Any specific application should not be undertaken without independent study, evaluation, and testing for suitability.