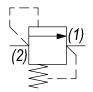

#### OPERATION

The PB-RVA blocks flow from (2) to (1) until sufficient pressure is present at (2) to force the poppet to open and allow metered flow from (2) to (1). The cartridge offers smooth transition in response to load changes in common hydraulic circuits.

#### HYDRAULIC SYMBOL