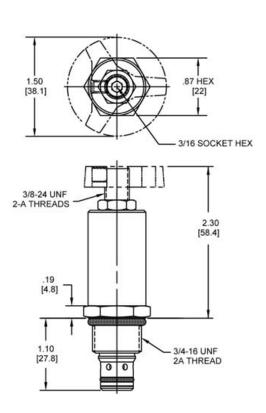

Cartridge Torque Requirements | 25 ft-lbs (34 Nm)               |
| Cavity                        | POWER 2W                        |
| Cavity Form Tool (Finishing)  | 40500005                        |
| Seal Kit                      | 21191100                        |
|                               |                                 |

WARNING: the specifications/application data shown in our catalogs and data sheets are intended only as a general guide for the product described (herein). Any specific application should not be undertaken without independent study, evaluation, and testing for suitability.



12-2022

W 51

4484 Boeing Drive Rockford, IL 61109 • USA • Phone +1 (815) 397-6628 • Fax +1 (815) 397-2526 mail: delta@delta-power.com • **www.delta-power.com** 



#### DIMENSIONS





Body Weight: .39 lbs (.18 kg)

#### **ORDERING INFORMATION**



WARNING: the specifications/application data shown in our catalogs and data sheets are intended only as a general guide for the product described (herein). Any specific application should not be undertaken without independent study, evaluation, and testing for suitability.