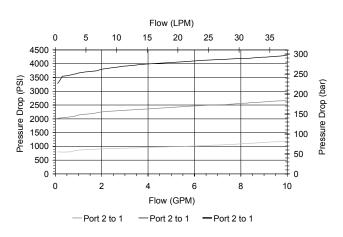

## PERFORMANCE

Actual Test Data (Cartridge Only)

Pressure at port (1) must not exceed 2500 PSI.