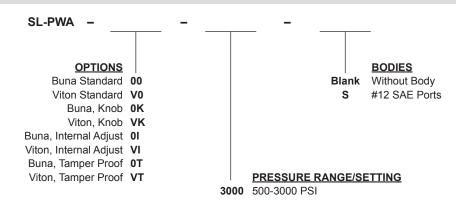

#### **ORDERING INFORMATION**

Tamper Proof Fill in 4 Digit Pressure Setting Example: 2000 = 2000 PSI

WARNING: the specifications/application data shown in our catalogs and data sheets are intended only as a general guide for the product described (herein). Any specific application should not be undertaken without independent study, evaluation, and testing for suitability.