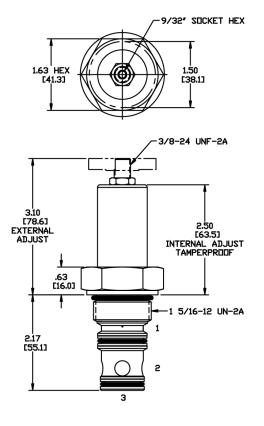

#### DIMENSIONS

Body Weight: 1.89 lbs (.86 kg)

#### **ORDERING INFORMATION**

Tamper Proof Fill in 4 Digit Pressure Setting Example: 2000 = 2000 PSI

WARNING: the specifications/application data shown in our catalogs and data sheets are intended only as a general guide for the product described (herein). Any specific application should not be undertaken without independent study, evaluation, and testing for suitability.