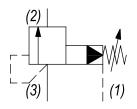

#### OPERATION

The SL-PWA blocks flow from ports (3) to (2). On attainment of a predetermined pressure at (3) the valve shifts to allow flow from (3) to (2). Port (1) should be a tank line.

# HYDRAULIC SYMBOL