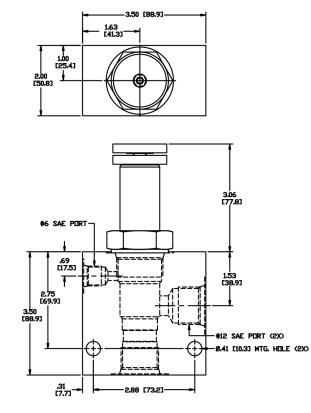

ydraulic Fluid |
| Cartridge Torque Requirements | 90 ft-lbs (122 Nm)              |
| Cavity                        | SIXTEEN 3WS                     |
| Cavity Form Tool (Finishing)  | 40500021                        |
| Seal Kit                      | 21191404                        |
|                               |                                 |

WARNING: the specifications/application data shown in our catalogs and data sheets are intended only as a general guide for the product described (herein). Any specific application should not be undertaken without independent study, evaluation, and testing for suitability.



4484 Boeing Drive Rockford, IL 61109 • USA • Phone +1 (815) 397-6628 • Fax +1 (815) 397-2526 mail: delta@delta-power.com • www.delta-power.com



#### DIMENSIONS





Body Weight: 1.89 lbs (.86 kg)

#### **ORDERING INFORMATION**



Tamper Proof Fill in 4 Digit Pressure Setting Example: 2000 = 2000 PSI

WARNING: the specifications/application data shown in our catalogs and data sheets are intended only as a general guide for the product described (herein). Any specific application should not be undertaken without independent study, evaluation, and testing for suitability.



12-2022

W 51

4484 Boeing Drive Rockford, IL 61109 • USA • Phone +1 (815) 397-6628 • Fax +1 (815) 397-2526 mail: delta@delta-power.com • www.delta-power.com