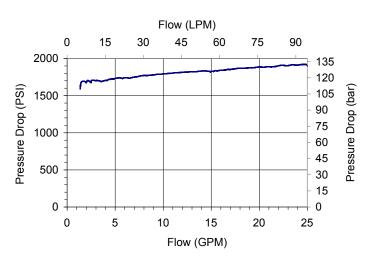

# PERFORMANCE

Actual Test Data (Cartridge Only)

| VALVE SPECIFICATIONS          |                                 |
|-------------------------------|---------------------------------|
| Nominal Flow                  | 40 GPM (151 LPM)                |
| Rated Operating Pressure      | 3500 PSI (241 bar)              |
| Viscosity Range               | 36 to 3000 SSU (3 to 647 cSt)   |
| Filtration                    | ISO 18/16/13                    |
| Media Operating Temp. Range   | -40° to 250°F (-40° to 120°C)   |
| Weight                        | 1.15 lbs (.52 kg)               |
| Operating Fluid Media         | General Purpose Hydraulic Fluid |
| Cartridge Torque Requirements | 90 ft-lbs (122 Nm)              |
| Cavity                        | SIXTEEN 3WS                     |
| Cavity Form Tool (Finishing)  | 40500021                        |
| Seal Kit                      | 21191404                        |
|                               |                                 |