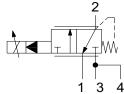

#### OPERATION

When de-energized the EN063-PRZ allows flow from (2) to (1) and blocks flow at (3).

When energized, the cartridge's spool lifts to open (3) to (2) and blocks flow at (1). Outlet pressure is proportional to current applied to the coil.

HYDRAULIC SYMBOL

 $0 \circ 0$ 

 $0 \circ 0$ 

000

1

2

3

Note: Low Wattage coils available. Consult Factory