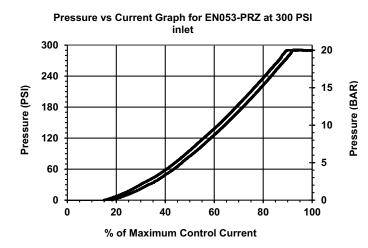

12 size, 1 1/16-12 thread, "Twelve" series, solenoid operated, proportional pressure reducing control valve

#### OPERATION

When de-energized the EN063-PRZ allows flow from (2) to (1) and blocks flow at (3).

When energized, the cartridge's spool lifts to open (3) to (2) and blocks flow at (1). Outlet pressure is proportional to current applied to the coil.

### **FEATURES**

- Efficient wet-armature construction.
- Cartridges are voltage interchangeable.
- Unitized, molded coil design.
- Continuous duty rated solenoid.
- Optional coil voltages and terminations.

HYDRAULIC SYMBOL

 $0 \circ 0$ 

 $0 \circ 0$ 

000

1

2

3





Note: Low Wattage coils available. Consult Factory

# PERFORMANCE

Actual Test Data (Cartridge Only)



## VALVE SPECIFICATIONS

| Nominal Flow                         | 30 GPM (114 LPM)                 |
|--------------------------------------|----------------------------------|
| Max System Pressure                  | 450 PSI (31 bar)                 |
| Viscosity Range                      | 36 to 3000 SSU (3 to 647 cSt)    |
| Filtration                           | ISO 18/16/13                     |
| Media Operating<br>Temperature Range | -40° to 250° F (-40° to 120 ° C) |
| Weight                               | 0.67 lbs. (0.30 kg)              |
| Operating Fluid Media                | General Purpose Hydraulic Fluid  |
| Cartridge Torque<br>Requirements     | 70 ft-lbs (94.9 Nm)              |
| Coil Nut Torque<br>Requirements      | 4 – 6 ft-lbs (5.4 – 8.1 Nm)      |
| Cavity