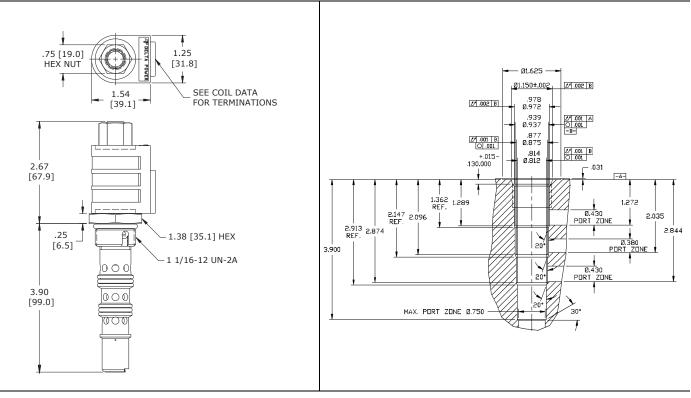

### DIMENSIONS

Approximate Coil Weight: .42 lbs. (.19 kg.)

WARNING: the specifications/application data shown in our catalogs and data sheets are intended only as a general guide for the product described (herein). Any specific application should not be undertaken without independent study, evaluation, and testing for suitability.