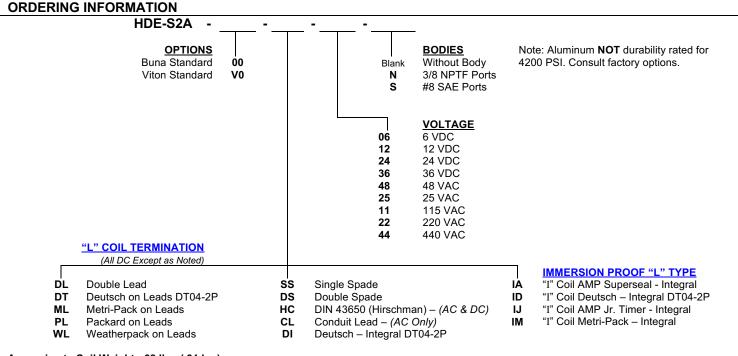

50 ft-lbs (68 Nm)               |
| Coil Nut Torque<br>Requirements       | 4-6 ft-lbs (5.4-8.1 Nm)         |
| Cavity                                | DELTA 2W                        |
| Cavity Form Tool (Finishing)          | 40500000                        |
| Seal Kit                              | 21191200                        |

WARNING: the specifications/application data shown in our catalogs and data sheets are intended only as a general guide for the product described (herein). Any specific application should not be undertaken without independent study, evaluation, and testing for suitability.



W 51 / 2-2023

4484 Boeing Drive Rockford, IL 61109 • USA • Phone +1 (815) 397-6628 • Fax +1 (815) 397-2526 mail: delta@delta-power.com • **www.delta-power.com** 



## DIMENSIONS





Approximate Coil Weight: .68 lbs. (.31 kg.)

WARNING: the specifications/application data shown in our catalogs and data sheets are intended only as a general guide for the product described (herein). Any specific application should not be undertaken without independent study, evaluation, and testing for suitability.