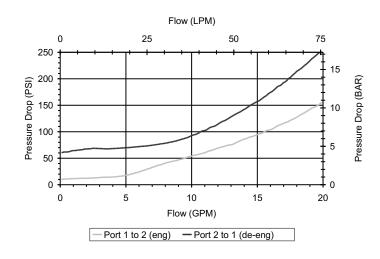

2 HYDRAULIC SYMBOL

1

**VALVE SPECIFICATIONS** 

**PERFORMANCE** Actual Test Data (Cartridge Only)

| Nominal Flow                          | 20 GPM (75 LPM)                 |
|---------------------------------------|---------------------------------|
| Rated Operating Pressure              | 4200 PSI (290 bar)              |
| Typical Internal Leakage<br>(150 SSU) | 0-5 drops/min                   |
| Viscosity Range                       | 36 to 3000 SSU (3 to 647 cSt)   |
| Filtration                            | ISO 18/16/13                    |
| Media Operating<br>Temperature Range  | -40° to 250° F (-40° to 120° C) |
| Weight                                | 0.39 lbs. (0.17 kg)             |
| Operating Fluid Media                 | General Purpose Hydraulic Fluid |
| Cartridge Torque<br>Requirements      | 50 ft-lbs (68 Nm)               |
| Coil Nut Torque<br>Requirements       | 4-6 ft-lbs (5.4-8.1 Nm)         |
| Cavity                                | DELTA 2W                        |
| Cavity Form Tool (Finishing)          | 40500000                        |
| Seal Kit                              | 21191200                        |