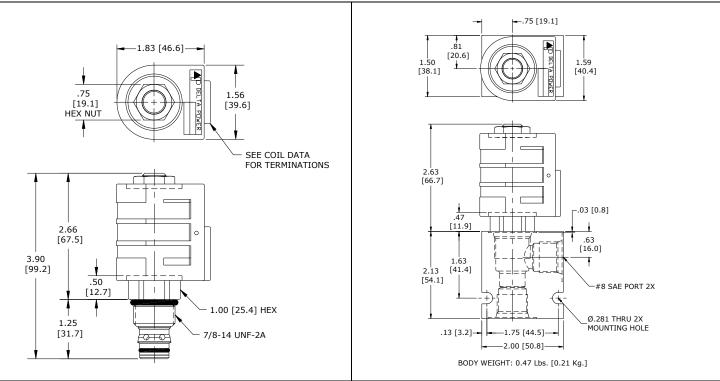

## DIMENSIONS

Approximate Coil Weight: .68 lbs. (.31 kg.)

WARNING: the specifications/application data shown in our catalogs and data sheets are intended only as a general guide for the product described (herein). Any specific application should not be undertaken without independent study, evaluation, and testing for suitability.