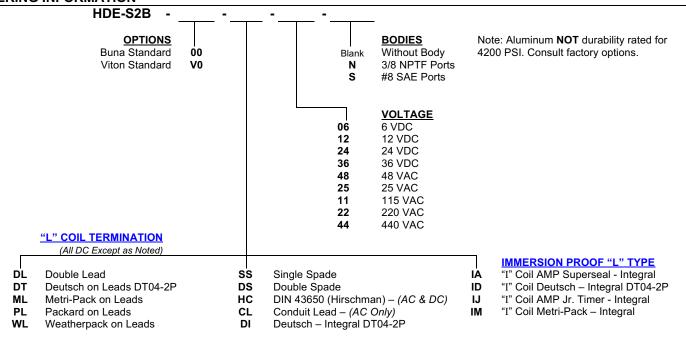

# **ORDERING INFORMATION**

Approximate Coil Weight: .68 lbs. (.31 kg.)

WARNING: the specifications/application data shown in our catalogs and data sheets are intended only as a general guide for the product described (herein). Any specific application should not be undertaken without independent study, evaluation, and testing for suitability.