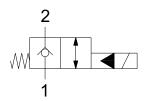

# **OPERATION**

When de-energized, the HDE-S2B acts as a check valve, allowing flow to pass from (2) to (1), while blocking flow from (1) to (2). When energized, the valve opens allowing flow to pass from (1) to (2).

# **HYDRAULIC SYMBOL**