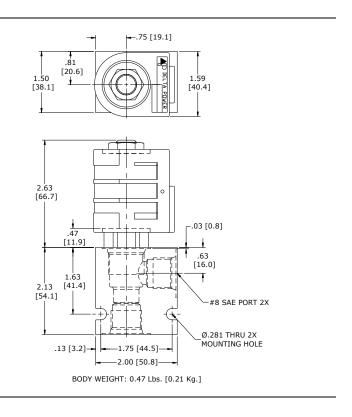

|
| Viscosity Range                       | 36 to 3000 SSU (3 to 647 cSt)   |
| Filtration                            | ISO 18/16/13                    |
| Media Operating<br>Temperature Range  | -40° to 250° F (-40° to 120° C) |
| Weight                                | 0.39 lbs. (0.17 kg)             |
| Operating Fluid Media                 | General Purpose Hydraulic Fluid |
| Cartridge Torque<br>Requirements      | 50 ft-lbs (68 Nm)               |
| Coil Nut Torque<br>Requirements       | 4-6 ft-lbs (5.4-8.1 Nm)         |
| Cavity                                | DELTA 2W                        |
| Cavity Form Tool (Finishing)          | 40500000                        |
| Seal Kit                              | 21191200                        |



## **DIMENSIONS**





# **ORDERING INFORMATION**



Approximate Coil Weight: .68 lbs. (.31 kg.)

WARNING: the specifications/application data shown in our catalogs and data sheets are intended only as a general guide for the product described (herein). Any specific application should not be undertaken without independent study, evaluation, and testing for suitability.

Delta Power Company