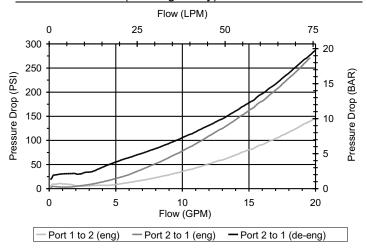

Pressure", 10 size, 7/8-14 thread, "Delta" series, solenoid operated, 2 way normally closed, pilot operated poppet valve with reverse flow energized and de-energized.

# **OPERATION**

When de-energized, the HDE-S2B acts as a check valve, allowing flow to pass from (2) to (1), while blocking flow from (1) to (2). When energized, the valve opens allowing flow to pass from (1) to (2).

# **FEATURES**

- Hardened parts for long life.
- Efficient wet-armature construction.
- Cartridges are voltage interchangeable.
- Industry common cavity.
- Unitized, molded coil design.
- Continuous duty rated solenoid.
- Optional coil voltages and terminations.
- Optional "I" Coil: Weatherproof, Thermal Shock, Immersion Safe.

# **HYDRAULIC SYMBOL**





# **PERFORMANCE**

Actual Test Data (Cartridge Only)



### VALVE SPECIFICATIONS

| Nominal Flow                          | 20 GPM (75 LPM)                 |
|---------------------------------------|---------------------------------|
| Rated Operating Pressure              | 4200 PSI (290 bar)              |
| Typical Internal Leakage<br>(150 SSU) | 0-5 drops/min                   |
| Viscosity Range                       | 36 to 3000 SSU (3 to 647 cSt)   |
| Filtration                            | ISO 18/16/13                    |
| Media Operating<br>Temperature Range  | -40° to 250° F (-40° to 120° C) |
| Weight                                | 0.39 lbs. (0.17 kg)             |
| Operating Fluid Media                 | General Purpose Hydraulic Fluid |
| Cartridge Torque<br>Requirements      | 50 ft-lbs (68 Nm)               |
| Coil Nut T