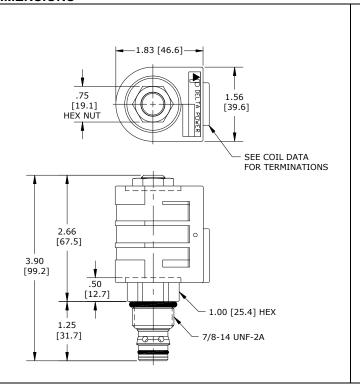

|
| Viscosity Range                       | 36 to 3000 SSU (3 to 647 cSt)   |
| Filtration                            | ISO 18/16/13                    |
| Media Operating<br>Temperature Range  | -40° to 250° F (-40° to 120° C) |
| Weight                                | 0.39 lbs. (0.17 kg)             |
| Operating Fluid Media                 | General Purpose Hydraulic Fluid |
| Cartridge Torque<br>Requirements      | 50 ft-lbs (68 Nm)               |
| Coil Nut Torque<br>Requirements       | 4-6 ft-lbs (5.4-8.1 Nm)         |
| Cavity                                | DELTA 2W                        |
| Cavity Form Tool (Finishing)          | 40500000                        |
| Seal Kit                              | 21191200                        |



## **DIMENSIONS**





# **ORDERING INFORMATION**



Approximate Coil Weight: .68 lbs. (.31 kg.)

WARNING: the specifications/application data shown in our catalogs and data sheets are intended only as a general guide for the product described (herein). Any specific application should not be undertaken without independent study, evaluation, and testing for suitability.

Delta Power Company