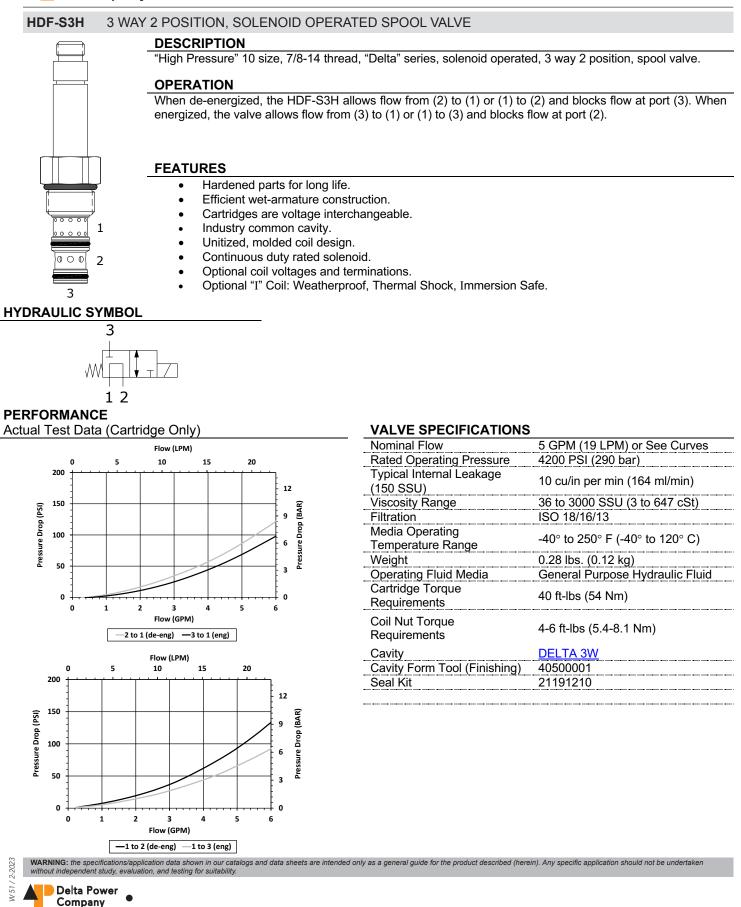

4484 Boeing Drive Rockford, IL 61109 • USA • Phone +1 (815) 397-6628 • Fax +1 (815) 397-2526 mail: delta@delta-power.com • **www.delta-power.com** 



DIMENSIONS



12 VDC 12 24 24 VDC 36 VDC 36 48 48 VDC 25 24 VAC 11 115 VAC 220 VAC 22 440 VAC 44 **"L" COIL TERMINATION** (All DC Except as Noted) **IMMERSION PROOF "L" TYPE** Double Lead Single Spade "I" Coil AMP Superseal - Integral DL SS IA DT Deutsch on Leads DT04-2P DS Double Spade ID "I" Coil - Deutsch - Integral DT04-2P Din 43650 (Hirshman) - (AC & DC) "I" Coil AMP Jr. Timer - Integral ML Metri-Pack on Leads HC IJ PL Packard on Leads CL Conduit Lead - (AC Only) IM "I" Coil - Metri-Pack - Integral WL DI Deutsch - Integral DT04-2P Weatherpack on Leads

Approximate Coil Weight: 0.74 lbs/0.33 kg.

WARNING: the specifications/application