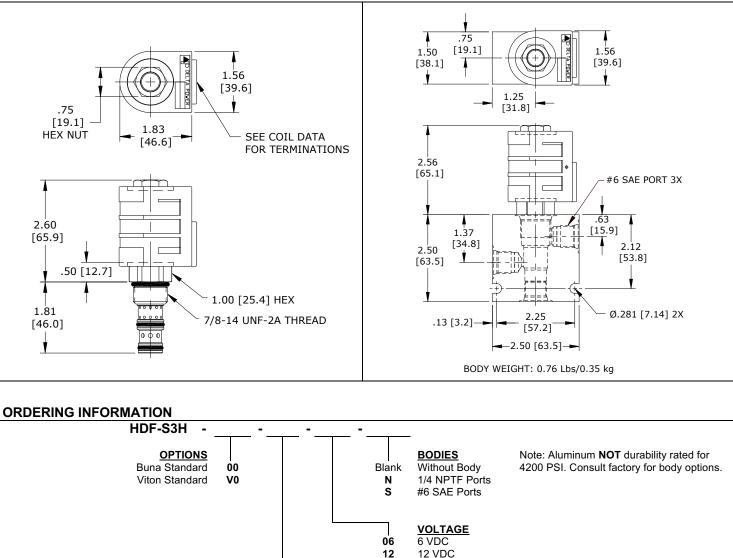

4484 Boeing Drive Rockford, IL 61109 • USA • Phone +1 (815) 397-6628 • Fax +1 (815) 397-2526 mail: delta@delta-power.com • **www.delta-power.com** 

DIMENSIONS

12 VDC 12 24 24 VDC 36 VDC 36 48 48 VDC 25 24 VAC 11 115 VAC 220 VAC 22 440 VAC 44 **"L" COIL TERMINATION** (All DC Except as Noted) **IMMERSION PROOF "L" TYPE** Double Lead Single Spade "I" Coil AMP Superseal - Integral DL SS IA DT Deutsch on Leads DT04-2P DS Double Spade ID "I" Coil - Deutsch - Integral DT04-2P Din 43650 (Hirshman) - (AC & DC) "I" Coil AMP Jr. Timer - Integral ML Metri-Pack on Leads HC IJ PL Packard on Leads CL Conduit Lead - (AC Only) IM "I" Coil - Metri-Pack - Integral WL DI Deutsch - Integral DT04-2P Weatherpack on Leads