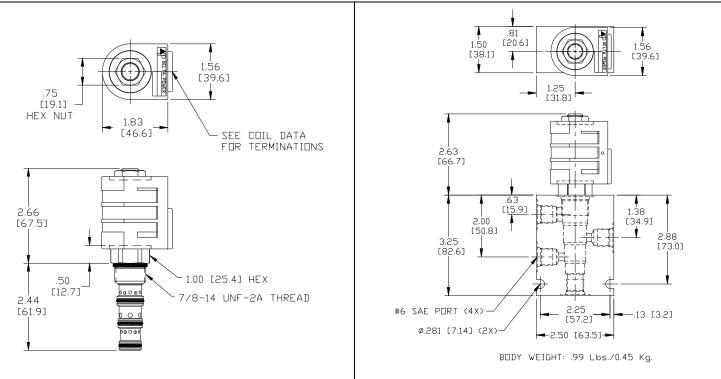

## DIMENSIONS

Approximate Coil Weight: .68 lbs. (.31 kg.)

WARNING: the specifications/application data shown in our catalogs and data sheets are intended only as a general guide for the product described (herein). Any specific application should not be undertaken without independent study, evaluation, and testing for suitability.