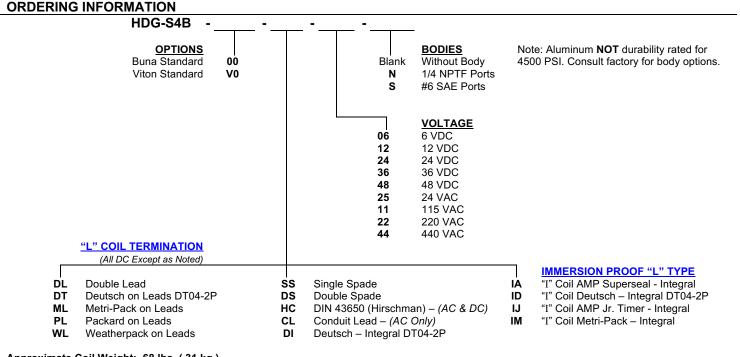

| 4-6 ft-lbs (5.4-8.1 Nm)           |
| Cavity                               | DELTA 4W                          |
| Cavity Form Tool (Finishing)         | 40500002                          |
| Seal Kit                             | 21191214                          |
|                                      |                                   |

WARNING: the specifications/application data shown in our catalogs and data sheets are intended only as a general guide for the product described (herein). Any specific application should not be undertaken without independent study, evaluation, and testing for suitability.



W51

4484 Boeing Drive Rockford, IL 61109 • USA • Phone +1 (815) 397-6628 • Fax +1 (815) 397-2526 mail: delta@delta-power.com • **www.delta-power.com** 



## DIMENSIONS





Approximate Coil Weight: .68 lbs. (.31 kg.)

WARNING: the specifications/application data shown in our catalogs and data sheets are intended only as a general guide for the product described (herein). Any specific application should not be undertaken without independent study, evaluation, and testing for suitability.