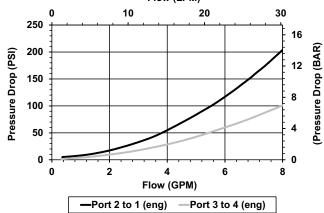

| (150 SSU)                            | 10 cu m/min (104 mi/min) per paur |
|--------------------------------------|-----------------------------------|
| Viscosity Range                      | 36 to 3000 SSU (3 to 647 cSt)     |
| Filtration                           | ISO 18/16/13                      |
| Media Operating<br>Temperature Range | -40° to 250° F (-40° to 120° C)   |
| Weight                               | 0.44 lbs. (0.20 kg)               |
| Operating Fluid Media                | General Purpose Hydraulic Fluid   |
| Cartridge Torque<br>Requirements     | 40 ft-lbs (54 Nm)                 |
| Coil Nut Torque<br>Requirements      | 4-6 ft-lbs (5.4-8.1 Nm)           |
| Cavity                               | DELTA 4W                          |
| Cavity Form Tool (Finishin