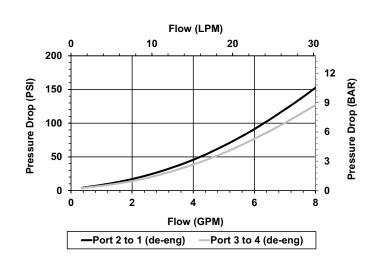

| 6 GPM (23 LPM)                     |
|------------------------------------|
| 4500 PSI (310 bar)                 |
| 10 cu in/min (164 ml/min) per path |
| 36 to 3000 SSU (3 to 647 cSt)      |
| ISO 18/16/13                       |
| -40° to 250° F (-40° to 120° C)    |
| 0.44 lbs. (0.20 kg)                |
| General Purpose Hydraulic Fluid    |
| 40 ft-lbs (54 Nm)                  |
| 4-6 ft-lbs (5.4-8.1 Nm)            |
| DELTA 4W                           |
| 40500002                           |
| 21191214                           |
|                                    |