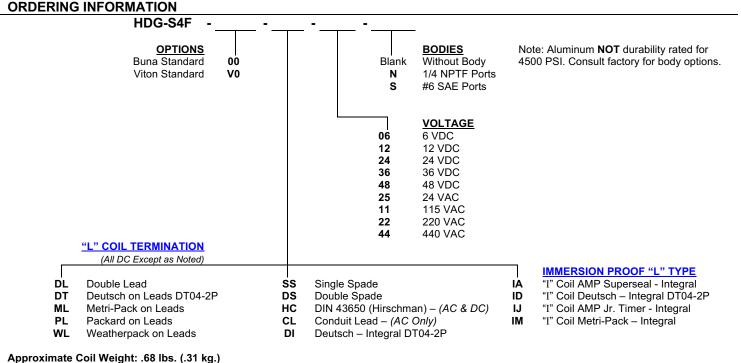

|
| -40° to 250° F (-40° to 120° C)    |
| 0.44 lbs. (0.20 kg)                |
| General Purpose Hydraulic Fluid    |
| 40 ft-lbs (54 Nm)                  |
| 4-6 ft-lbs (5.4-8.1 Nm)            |
| DELTA 4W                           |
| 40500002                           |
| 21191214                           |
|                                    |

WARNING: the specifications/application data shown in our catalogs and data sheets are intended only as a general guide for the product described (herein). Any specific application should not be undertaken without independent study, evaluation, and testing for suitability.



4484 Boeing Drive Rockford, IL 61109 • USA • Phone +1 (815) 397-6628 • Fax +1 (815) 397-2526 mail: delta@delta-power.com • **www.delta-power.com** 



## DIMENSIONS





Approximate Coll Weight: .00 lbs. (.31 kg.)

WARNING: the specifications/application data shown in our catalogs and data sheets are intended only as a general guide for the product described (herein). Any specific application should not be undertaken without independent study, evaluation, and testing for suitability.