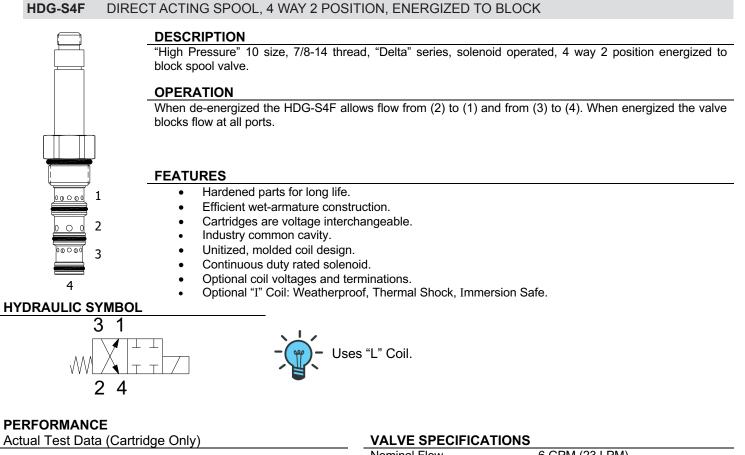

| 6 GPM (23 LPM)                     |
|------------------------------------|
| 4500 PSI (310 bar)                 |
| 10 cu in/min (164 ml/min) per path |
| 36 to 3000 SSU (3 to 647 cSt)      |
| ISO 18/16/13                       |
| -40° to 250° F (-40° to 120° C)    |
| 0.44 lbs. (0.20 kg)                |
| General Purpose Hydraulic Fluid    |
| 40 ft-lbs (54 Nm)                  |
| 4-6 ft-lbs (5.4-8.1 Nm)            |
| DELTA 4W                           |
| 40500002                           |
| 21191214                           |
|                                    |

WARNING: the specifications/application data shown in our catalogs and data sheets are intended only as a general guide for the product described (herein). Any specific application should not be undertaken with