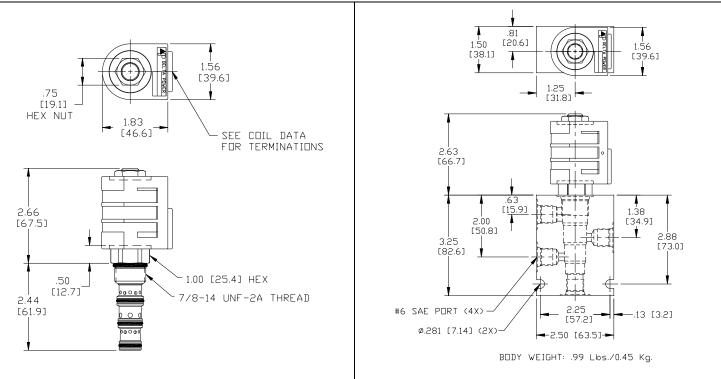

## DIMENSIONS

Approximate Coll Weight: .00 lbs. (.31 kg.)

WARNING: the specifications/application data shown in our catalogs and data sheets are intended only as a general guide for the product described (herein). Any specific application should not be undertaken without independent study, evaluation, and testing for suitability.