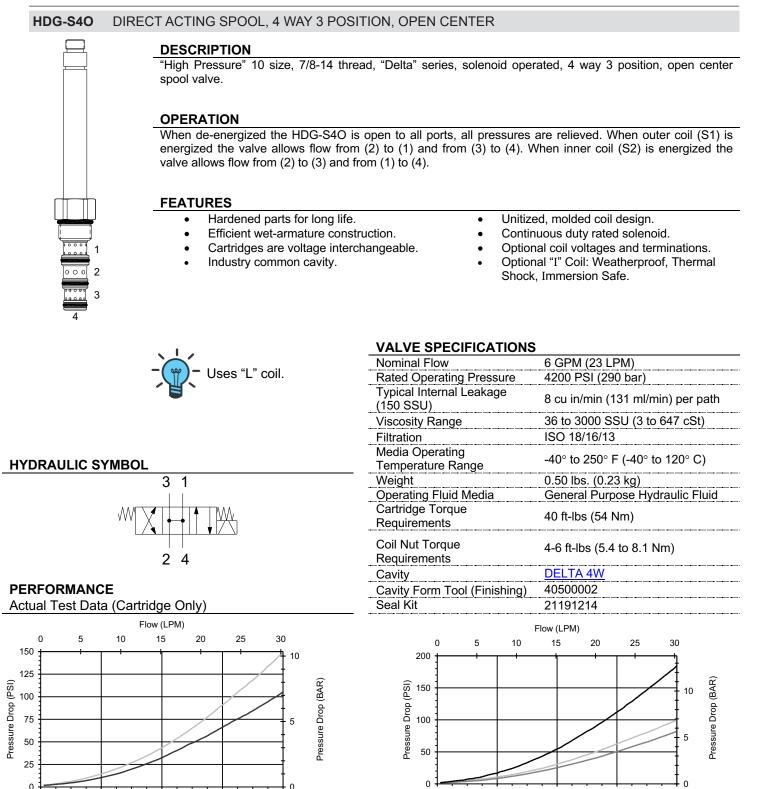

4

Flow (GPM)

6

8

2

WARNING: the specifications/application data shown in our catalogs and data sheets are intended only as a general guide for the product described (herein). Any specific application should not be undertaken without independent study, evaluation, and testing for suitability.

0

2

4

Flow (GPM)

Port 2 to 1 (eng S1) Port 3 to 4 (eng S1)

0

N51

4484 Boeing Drive Rockford, IL 61109 • USA • Phone +1 (815) 397-6628 • Fax +1 (815) 397-2526 mail: delta@delta-power.com • **www.delta-power.com** 