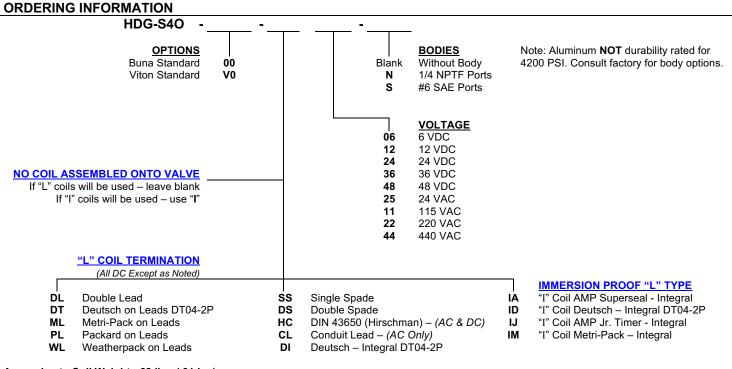

6

8

DIMENSIONS

Approximate Coil Weight: .68 lbs. (.31 kg.)

WARNING: the specifications/application data shown in our catalogs and data sheets are intended only as a general guide for the product described (herein). Any specific application should not be undertaken without independent study, evaluation, and testing for suitability.