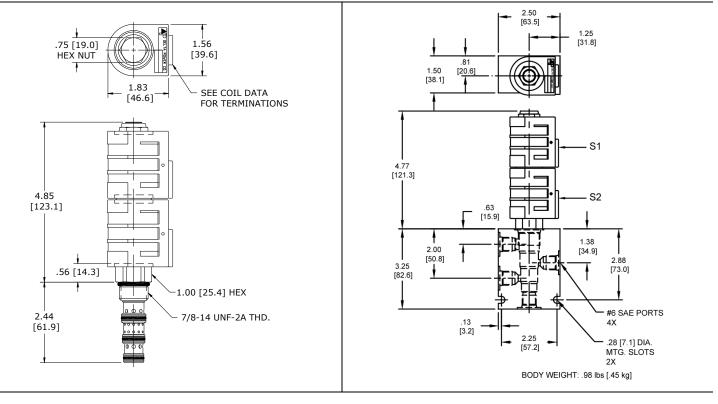

6

8

DIMENSIONS

Approximate Coil Weight: .68 lbs. (.31 kg.)

WARNING: the specifications/application data shown in our catalogs and data sheets are intended only as a general guide for the product described (herein). Any specific application should not be undertaken without independent study, evaluation, and testing for suitability.